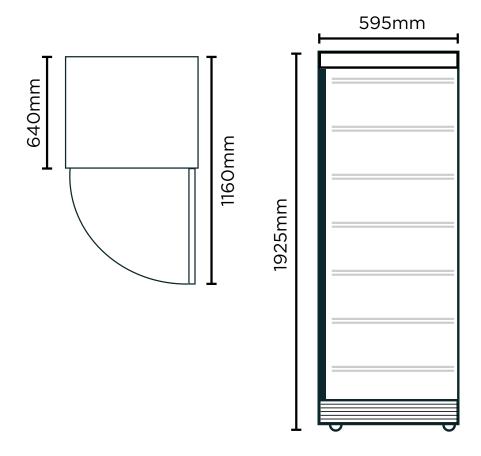

## **Upright Fridge 372L - 1 Door - Solid**

**Vertical Display & Storage** 

| SPECIFICATIONS         |                   |                              |                                                       | DIMENSIONS |                  |
|------------------------|-------------------|------------------------------|-------------------------------------------------------|------------|------------------|
| Model Number           | UC0374SDW-NR      | Colour                       | White with black details                              |            | External         |
| Part Number            | 3735127-NR        | Display Light Box            | No                                                    |            | (mm)             |
| Volume                 | 372L              | Internal Light               | Fluorescent                                           | Width      | 595              |
| Unit Weight            | 88kg              | No. of Doors                 | 1                                                     | Depth      | 640              |
| Packaged Weight        | 93kg              | Door Type                    | Solid                                                 | Height     | 1925             |
| Adjustable Temp. Range | +1°C to +7°C      | Door Style                   | Hinged                                                | _          |                  |
| Max. Ambient Temp.     | 40°C              | Door Shape                   | Flat                                                  |            | Internal<br>(mm) |
| Climate Class          | 4M1               | Door Swing Dimension         | 600mm                                                 |            |                  |
| Energy Consumption     | 1.794kWh/24h      | Total Depth of door open     | 1160mm                                                | Width      | 505              |
| GEMS Star Rating       | 4 stars           | Self-Closing Door            | Yes                                                   |            | 462              |
| Refrigeration Capacity | 350W              | Door Lock                    | No                                                    | Depth      |                  |
| Air Circulation        | Fan Forced        | No. of Shelf Tiers incl Base | 7                                                     | Height     | 1555             |
| Refrigerant            | R600a             | Shelf Type                   | Adjustable                                            |            |                  |
| Rated Current          | 1.23A             | Shelves Dimensions           | 499(w) x 360(d) mm                                    |            | Packaged<br>(mm) |
| Electrical Voltage     | 220-240V          | Temp. Controller             | Analogue                                              |            |                  |
| Frequency              | 50Hz              | Castors                      | Yes                                                   | Width      | 665              |
| Power Supply           | Single Phase      | Warranty                     | 5 Years Bromic Extra Care Warranty - Parts and Labour | Depth      | 685              |
| Power Plug             | 1 x 10A           |                              |                                                       | Height     | 2010             |
| Plug Location          | Rear, bottom Left |                              |                                                       | _          |                  |