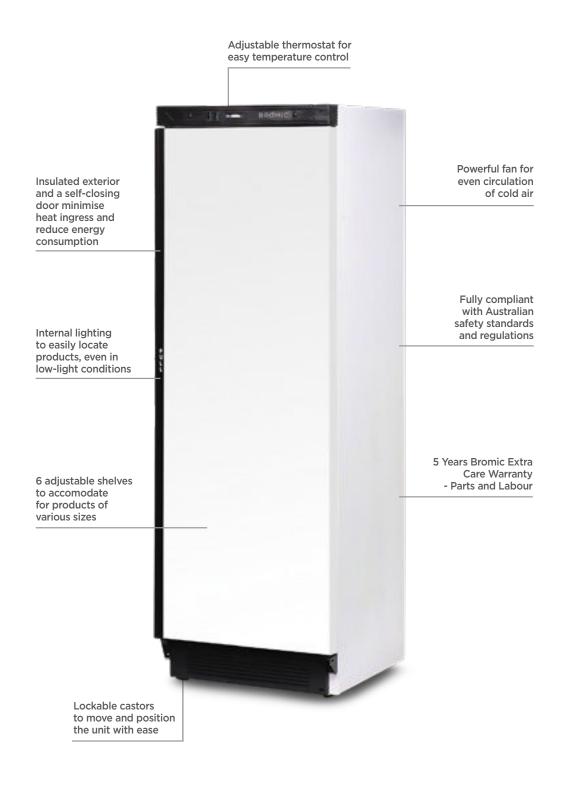

## **Upright Fridge 372L - 1 Door - Solid**

**Vertical Display & Storage** 

| SPECIFICATIONS         |                   |                              |                                                       | DIMENSIONS |                  |
|------------------------|-------------------|------------------------------|-------------------------------------------------------|------------|------------------|
| Model Number           | UC0374SDW-NR      | Colour                       | White with black details                              |            | External         |
| Part Number            | 3735127-NR        | Display Light Box            | No                                                    |            | (mm)             |
| Volume                 | 372L              | Internal Light               | Fluorescent                                           | Width      | 595              |
| Unit Weight            | 88kg              | No. of Doors                 | 1                                                     | Depth      | 640              |
| Packaged Weight        | 93kg              | Door Type                    | Solid                                                 | Height     | 1925             |
| Adjustable Temp. Range | +1°C to +7°C      | Door Style                   | Hinged                                                | _          |                  |
| Max. Ambient Temp.     | 40°C              | Door Shape                   | Flat                                                  |            | Internal<br>(mm) |
| Climate Class          | 4M1               | Door Swing Dimension         | 600mm                                                 |            |                  |
| Energy Consumption     | 1.794kWh/24h      | Total Depth of door open     | 1160mm                                                | Width      | 505              |
| GEMS Star Rating       | 4 stars           | Self-Closing Door            | Yes                                                   |            | 462              |
| Refrigeration Capacity | 350W              | Door Lock                    | No                                                    | Depth      |                  |
| Air Circulation        | Fan Forced        | No. of Shelf Tiers incl Base | 7                                                     | Height     | 1555             |
| Refrigerant            | R600a             | Shelf Type                   | Adjustable                                            |            |                  |
| Rated Current          | 1.23A             | Shelves Dimensions           | 499(w) x 360(d) mm                                    |            | Packaged<br>(mm) |
| Electrical Voltage     | 220-240V          | Temp. Controller             | Analogue                                              |            |                  |
| Frequency              | 50Hz              | Castors                      | Yes                                                   | Width      | 665              |
| Power Supply           | Single Phase      | Warranty                     | 5 Years Bromic Extra Care Warranty - Parts and Labour | Depth      | 685              |
| Power Plug             | 1 x 10A           |                              |                                                       | Height     | 2010             |
| Plug Location          | Rear, bottom Left |                              |                                                       | _          |                  |