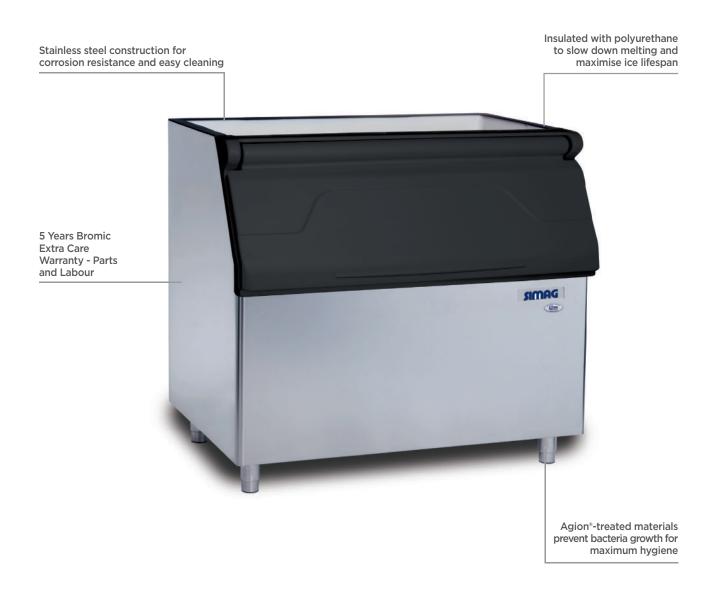

## Ice Machine Storage Bin 406kg

Ice Machines

| SPECIFICATIONS       |                  |                               |                                                                   | DIMENSIONS |                  |
|----------------------|------------------|-------------------------------|-------------------------------------------------------------------|------------|------------------|
| Model<br>Part Number | SB406<br>3935273 | Storage Bin Capacity Warranty | 406kg<br>5 Years Bromic Extra Care Warranty<br>- Parts and Labour |            | External<br>(mm) |
| Unit Weight          | 104kg            |                               |                                                                   | Width      | 1235             |
| Packaged Weight      | 109kg            |                               |                                                                   | Depth      | 865              |
|                      |                  |                               |                                                                   | Height     | 1268             |
|                      |                  |                               |                                                                   |            | Packaged<br>(mm) |
|                      |                  |                               |                                                                   | Width      | 1285             |
|                      |                  |                               |                                                                   | Depth      | 915              |
|                      |                  |                               |                                                                   | Height     | 1318             |