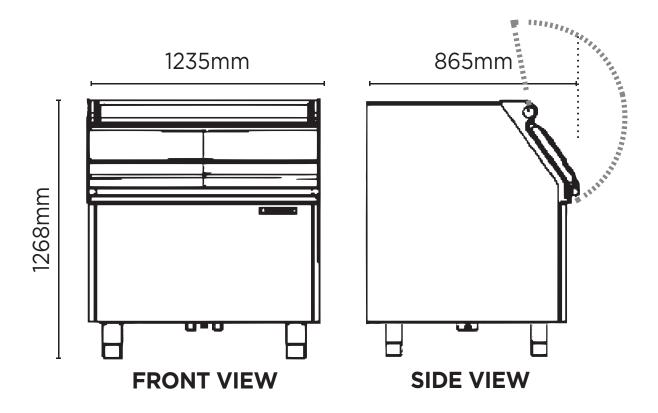

## Ice Machine Storage Bin 406kg

Ice Machines

| SPECIFICATIONS       |                  |                               |                                                                   | DIMENSIONS |                  |
|----------------------|------------------|-------------------------------|-------------------------------------------------------------------|------------|------------------|
| Model<br>Part Number | SB406<br>3935273 | Storage Bin Capacity Warranty | 406kg<br>5 Years Bromic Extra Care Warranty<br>- Parts and Labour |            | External<br>(mm) |
| Unit Weight          | 104kg            |                               |                                                                   | Width      | 1235             |
| Packaged Weight      | 109kg            |                               |                                                                   | Depth      | 865              |
|                      |                  |                               |                                                                   | Height     | 1268             |
|                      |                  |                               |                                                                   |            | Packaged<br>(mm) |
|                      |                  |                               |                                                                   | Width      | 1285             |
|                      |                  |                               |                                                                   | Depth      | 915              |
|                      |                  |                               |                                                                   | Height     | 1318             |