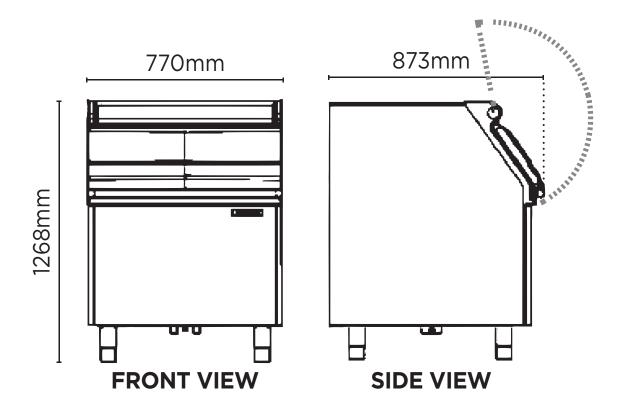

## Ice Machine Storage Bin 243kg

Ice Machines

| SPECIFICATIONS       |                  |                               |                                             | DIMENSIONS |                  |
|----------------------|------------------|-------------------------------|---------------------------------------------|------------|------------------|
| Model<br>Part Number | SB243<br>3935272 | Storage Bin Capacity Warranty | 243kg<br>5 Years Bromic Extra Care Warranty |            | External<br>(mm) |
| Unit Weight          | 68kg             | - Parts and Labour            | - Parts and Labour                          | Width      | 770              |
| Packaged Weight      | 73kg             |                               |                                             | Depth      | 873              |
|                      |                  |                               |                                             | Height     | 1268             |
|                      |                  |                               |                                             |            | Packaged<br>(mm) |
|                      |                  |                               |                                             | Width      | 820              |
|                      |                  |                               |                                             | Depth      | 923              |
|                      |                  |                               |                                             | Height     | 1318             |