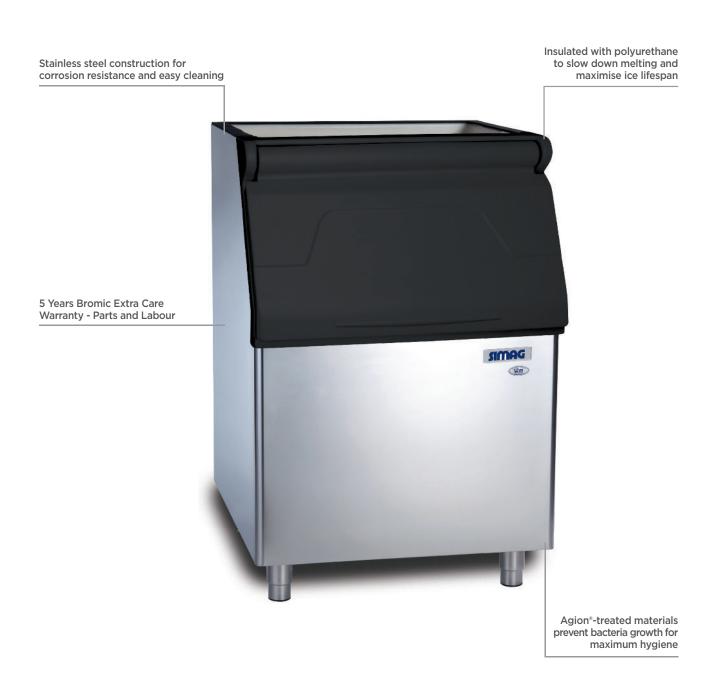

## Ice Machine Storage Bin 243kg

Ice Machines

| SPECIFICATIONS       |                  |                               |                                             | DIMENSIONS |                  |
|----------------------|------------------|-------------------------------|---------------------------------------------|------------|------------------|
| Model<br>Part Number | SB243<br>3935272 | Storage Bin Capacity Warranty | 243kg<br>5 Years Bromic Extra Care Warranty |            | External<br>(mm) |
| Unit Weight          | 68kg             | - Parts and Labour            | - Parts and Labour                          | Width      | 770              |
| Packaged Weight      | 73kg             |                               |                                             | Depth      | 873              |
|                      |                  |                               |                                             | Height     | 1268             |
|                      |                  |                               |                                             |            | Packaged<br>(mm) |
|                      |                  |                               |                                             | Width      | 820              |
|                      |                  |                               |                                             | Depth      | 923              |
|                      |                  |                               |                                             | Height     | 1318             |