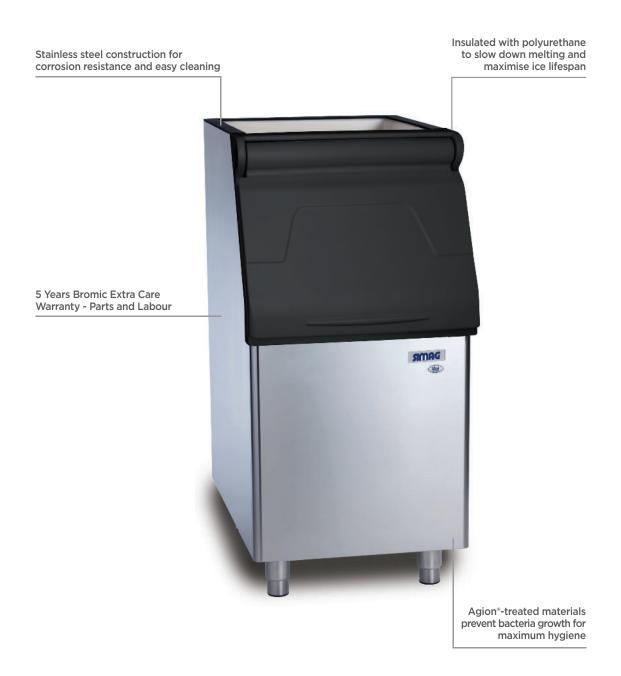

## Ice Machine Storage Bin 129kg

Ice Machines

| SPECIFICATIONS       |                  |                                  |                                             | DIMENSIONS |                  |
|----------------------|------------------|----------------------------------|---------------------------------------------|------------|------------------|
| Model<br>Part Number | SB129<br>3935270 | Storage Bin Capacity<br>Warranty | 129kg<br>5 Years Bromic Extra Care Warranty |            | External<br>(mm) |
| Unit Weight          | 54kg             | varianty - Parts and Labour      | Width                                       | 560        |                  |
| Packaged Weight      | 59kg             |                                  |                                             | Depth      | 841              |
|                      |                  |                                  |                                             | Height     | 1045             |
|                      |                  |                                  |                                             |            | Packaged<br>(mm) |
|                      |                  |                                  |                                             | Width      | 610              |
|                      |                  |                                  |                                             | Depth      | 891              |
|                      |                  |                                  |                                             | Height     | 1095             |