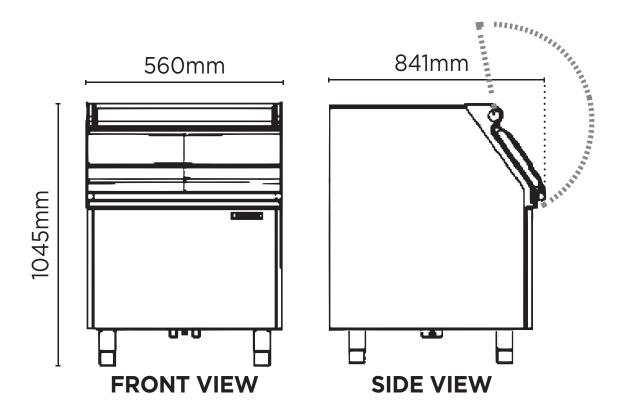

## Ice Machine Storage Bin 129kg

Ice Machines

| SPECIFICATIONS       |                  |                                  |                                             | DIMENSIONS |                  |
|----------------------|------------------|----------------------------------|---------------------------------------------|------------|------------------|
| Model<br>Part Number | SB129<br>3935270 | Storage Bin Capacity<br>Warranty | 129kg<br>5 Years Bromic Extra Care Warranty |            | External<br>(mm) |
| Unit Weight          | 54kg             | varianty - Parts and Labour      | Width                                       | 560        |                  |
| Packaged Weight      | 59kg             |                                  |                                             | Depth      | 841              |
|                      |                  |                                  |                                             | Height     | 1045             |
|                      |                  |                                  |                                             |            | Packaged<br>(mm) |
|                      |                  |                                  |                                             | Width      | 610              |
|                      |                  |                                  |                                             | Depth      | 891              |
|                      |                  |                                  |                                             | Height     | 1095             |