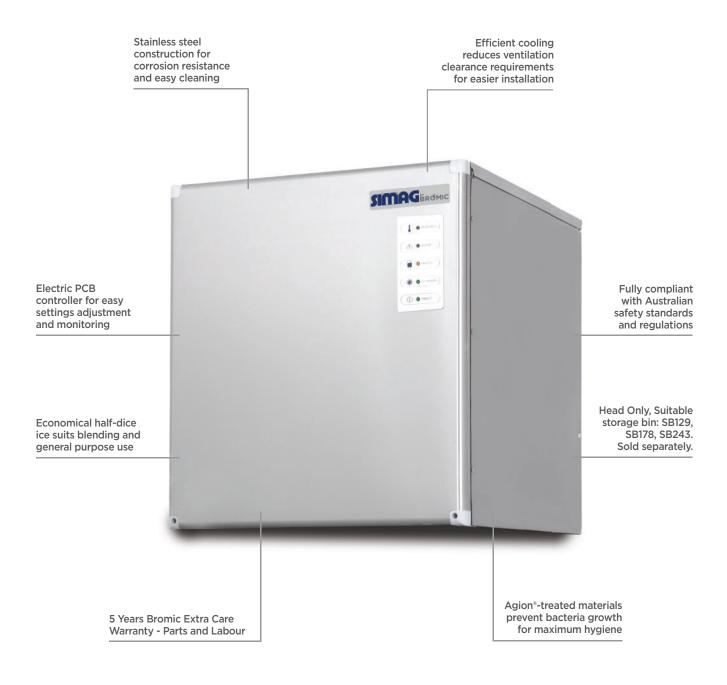

## Modular Ice Machine (Head Only) Half Dice - 250kg/24h

Ice Machines

## Modular Ice Machine (Head Only) Half Dice - 250kg/24h

Ice Machines

Ice Dimensions

| SPECIFICATIONS                                          |             |                           |                                                       | DIMENS | DIMENSIONS       |  |
|---------------------------------------------------------|-------------|---------------------------|-------------------------------------------------------|--------|------------------|--|
| Model                                                   | IM0250HDM   | Power Supply              | Single Phase                                          |        | External         |  |
| Part Number                                             | 3935185     | Plug Supplied             | 1 x 16A                                               |        | (mm)             |  |
| Unit Weight                                             | 65kg        | Plug Location             | Rear, bottom right                                    | Width  | 558              |  |
| Packaged Weight                                         | 70kg        | Water Consumption         | 11L/h                                                 | Depth  | 610              |  |
| Ambient Temperature                                     | 40°C        | Maximum Daily Production  | 250kg/24h                                             | Height | 610              |  |
| Energy Consumption                                      | 13.6kWh/24h | Ice Type                  | Half Dice                                             |        |                  |  |
| Refrigeration Capacity                                  | 1250W       | Ice Weight                | 10g                                                   |        | Packaged<br>(mm) |  |
| Refrigerant                                             | R404a       | Storage Bin Compatibility | SB129, SB178, SB243                                   |        |                  |  |
| Electrical Voltage                                      | 220-240V    | Warranty                  | 5 Years Bromic Extra Care Warranty - Parts and Labour | Width  | 620              |  |
| Frequency                                               | 50Hz        |                           |                                                       | Depth  | 680              |  |
| Production is based on kg/24hr at 10°C air & 10°C water |             |                           |                                                       | Height | 800              |  |