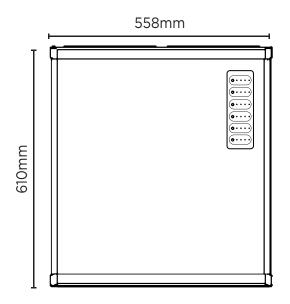

## Modular Ice Machine (Head Only) Half Dice - 250kg/24h

Ice Machines

Ice Dimensions

| SPECIFICATIONS                                          |             |                           |                                                       | DIMENS | DIMENSIONS       |  |
|---------------------------------------------------------|-------------|---------------------------|-------------------------------------------------------|--------|------------------|--|
| Model                                                   | IM0250HDM   | Power Supply              | Single Phase                                          |        | External         |  |
| Part Number                                             | 3935185     | Plug Supplied             | 1 x 16A                                               |        | (mm)             |  |
| Unit Weight                                             | 65kg        | Plug Location             | Rear, bottom right                                    | Width  | 558              |  |
| Packaged Weight                                         | 70kg        | Water Consumption         | 11L/h                                                 | Depth  | 610              |  |
| Ambient Temperature                                     | 40°C        | Maximum Daily Production  | 250kg/24h                                             | Height | 610              |  |
| Energy Consumption                                      | 13.6kWh/24h | Ice Type                  | Half Dice                                             |        |                  |  |
| Refrigeration Capacity                                  | 1250W       | Ice Weight                | 10g                                                   |        | Packaged<br>(mm) |  |
| Refrigerant                                             | R404a       | Storage Bin Compatibility | SB129, SB178, SB243                                   |        |                  |  |
| Electrical Voltage                                      | 220-240V    | Warranty                  | 5 Years Bromic Extra Care Warranty - Parts and Labour | Width  | 620              |  |
| Frequency                                               | 50Hz        |                           |                                                       | Depth  | 680              |  |
| Production is based on kg/24hr at 10°C air & 10°C water |             |                           |                                                       | Height | 800              |  |