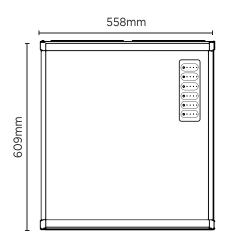

## Ice Dimensions

| SPECIFICATIONS                                          |             |                           |                                                          | DIMENSIONS |               |
|---------------------------------------------------------|-------------|---------------------------|----------------------------------------------------------|------------|---------------|
| Model                                                   | IM0160HDM   | Power Supply              | Single Phase                                             |            | External (mm) |
| Part Number                                             | 3935183     | Plug Supplied             | 1 x 10A                                                  |            |               |
| Unit Weight                                             | 55kg        | Plug Location             | Rear, bottom right                                       | Width      | 558           |
| Packaged Weight                                         | 60kg        | Water Consumption         | 7.6L/h                                                   | Depth      | 610           |
| Ambient Temperature                                     | 40°C        | Maximum Daily Production  | 160kg/24h                                                | Height     | 609           |
| Energy Consumption                                      | 15.9kWh/24h | Ice Type                  | Half Dice                                                |            |               |
| Refrigeration Capacity                                  | 950W        | Ice Weight                | 10g                                                      |            | Packaged      |
| Refrigerant                                             | R404a       | Storage Bin Compatibility | SB129, SB178, SB243                                      |            | (mm)          |
| Electrical Voltage                                      | 220-240V    | Warranty                  | 5 Years Bromic Extra Care Warranty<br>- Parts and Labour | Width      | 620           |
| Frequency                                               | 50Hz        |                           |                                                          | Depth      | 680           |
| Production is based on kg/24hr at 10°C air & 10°C water |             |                           |                                                          | Height     | 800           |