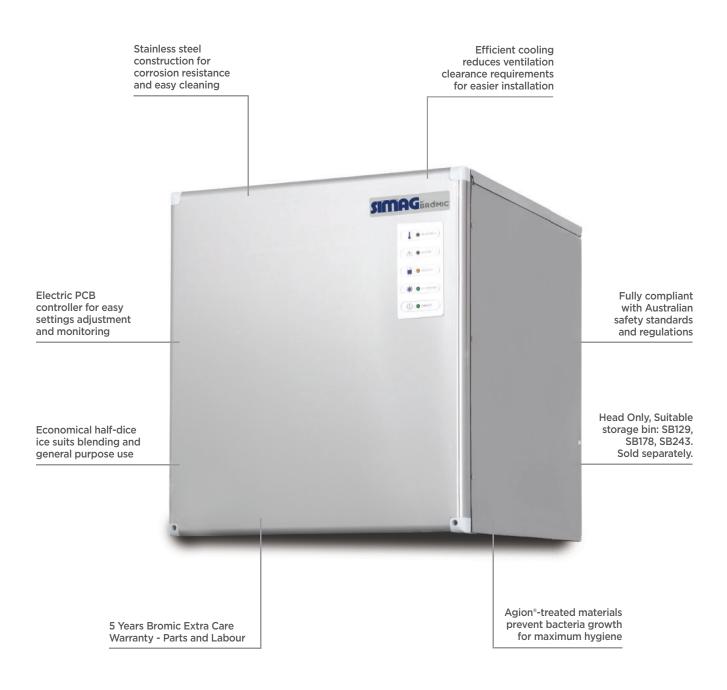

## Modular Ice Machine (Head Only) Half Dice - 160kg/24h

Ice Machines









## Modular Ice Machine (Head Only) Half Dice - 160kg/24h

Ice Machines







## Ice Dimensions





| SPECIFICATIONS                                          |             |                           |                                                          | DIMENSIONS |               |
|---------------------------------------------------------|-------------|---------------------------|----------------------------------------------------------|------------|---------------|
| Model                                                   | IM0160HDM   | Power Supply              | Single Phase                                             |            | External (mm) |
| Part Number                                             | 3935183     | Plug Supplied             | 1 x 10A