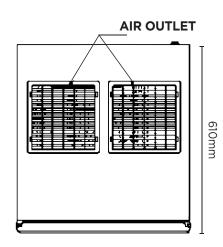

## Ice Dimensions

| SPECIFICATIONS                                          |             |                           |                                                          | DIMENSIONS |               |
|---------------------------------------------------------|-------------|---------------------------|----------------------------------------------------------|------------|---------------|
| Model                                                   | IM0160HDM   | Power Supply              | Single Phase                                             |            | External (mm) |
| Part Number                                             | 3935183     | Plug Supplied             | 1 x 10A                                                  |            |               |
| Unit Weight                                             | 55kg        | Plug Location             | Rear, bottom right                                       | Width      | 558           |
| Packaged Weight                                         | 60kg        | Water Consumption         | 7.6L/h                                                   | Depth      | 610           |
| Ambient Temperature                                     | 40°C        | Maximum Daily Production  | 160kg/24h                                                | Height     | 609           |
| Energy Consumption                                      | 15.9kWh/24h | Ice Type                  | Half Dice                                                |            |               |
| Refrigeration Capacity                                  | 950W        | Ice Weight                | 10g                                                      |            | Packaged      |
| Refrigerant                                             | R404a       | Storage Bin Compatibility | SB129, SB178, SB243                                      |            | (mm)          |
| Electrical Voltage                                      | 220-240V    | Warranty                  | 5 Years Bromic Extra Care Warranty<br>- Parts and Labour | Width      | 620           |
| Frequency                                               | 50Hz        |                           |                                                          | Depth      | 680           |
| Production is based on kg/24hr at 10°C air & 10°C water |             |                           |                                                          | Height     | 800           |