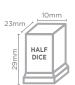

## Ice Dimensions

| SPECIFICATIONS                                          |             |                           |                                                          | DIMENSIONS |               |
|---------------------------------------------------------|-------------|---------------------------|----------------------------------------------------------|------------|---------------|
| Model                                                   | IM0160HDM   | Power Supply              | Single Phase                                             |            | External (mm) |
| Part Number                                             | 3935183     | Plug Supplied             | 1 x 10A                                                  |            |               |
| Unit Weight                                             | 55kg        | Plug Location             | Rear, bottom right                                       | Width      | 558           |
| Packaged Weight                                         | 60kg        | Water Consumption         | 7.6L/h                                                   | Depth      | 610           |
| Ambient Temperature                                     | 40°C        | Maximum Daily Production  | 160kg/24h                                                | Height     | 609           |
| Energy Consumption                                      | 15.9kWh/24h | Ice Type                  | Half Dice                                                |            |               |
| Refrigeration Capacity                                  | 950W        | Ice Weight                | 10g                                                      |            | Packaged      |
| Refrigerant                                             | R404a       | Storage Bin Compatibility | SB129, SB178, SB243                                      |            | (mm)          |
| Electrical Voltage                                      | 220-240V    | Warranty                  | 5 Years Bromic Extra Care Warranty<br>- Parts and Labour | Width      | 620           |
| Frequency                                               | 50Hz        |                           |                                                          | Depth      | 680           |
| Production is based on kg/24hr at 10°C air & 10°C water |             |                           |                                                          | Height     | 800           |