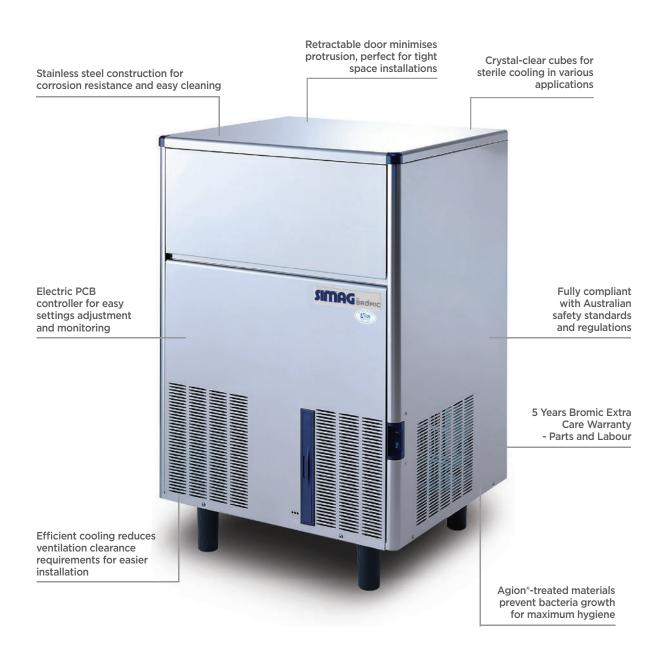

## Self-Contained Ice Machine Solid Cube - 59kg/24h - 30kg Capacity

Ice Machines

## Self-Contained Ice Machine Solid Cube - 59kg/24h - 30kg Capacity

Ice Machines

| SPECIFICATIONS                |                              |                          |                                    | DIMENSIONS |                  |
|-------------------------------|------------------------------|--------------------------|------------------------------------|------------|------------------|
| Model                         | IM0065SSC                    | Frequency                | 50Hz                               |            | External         |
| Part Number                   | 3935148                      | Power Supply             | Single Phase                       |            | (mm)             |
| Unit Weight                   | 74kg                         | Plug Supplied            | 1 x 10A                            | Width      | 670              |
| Packaged Weight               | 79kg                         | Plug Location            | Rear, bottom right                 | Depth      | 595              |
| Ambient Temperature           | 40°C                         | Water Consumption        | 9.0L/h                             | Height     | 892              |
| Energy Consumption            | 13kWh/24h                    | Maximum Daily Production | 59kg/24h                           |            |                  |
| Refrigeration Capacity        | 650W                         | Ice Type                 | Solid Cube                         |            | Packaged<br>(mm) |
| Refrigerant                   | R134a                        | Ice Weight               | 20g                                |            |                  |
| Current                       | 3.8A                         | Storage Bin Capacity     | 30kg                               | Width      | 740              |
| Electrical Voltage            | 220-240V                     | Warranty                 | 5 Years Bromic Extra Care Warranty | Depth      | 670              |
| External height excludes legs |                              | vvarranty                | - Parts and Labour                 | Height     | 1080             |
| Production is based on kg/2   | 4hr at 10°C air & 10°C water |                          |                                    |            |                  |