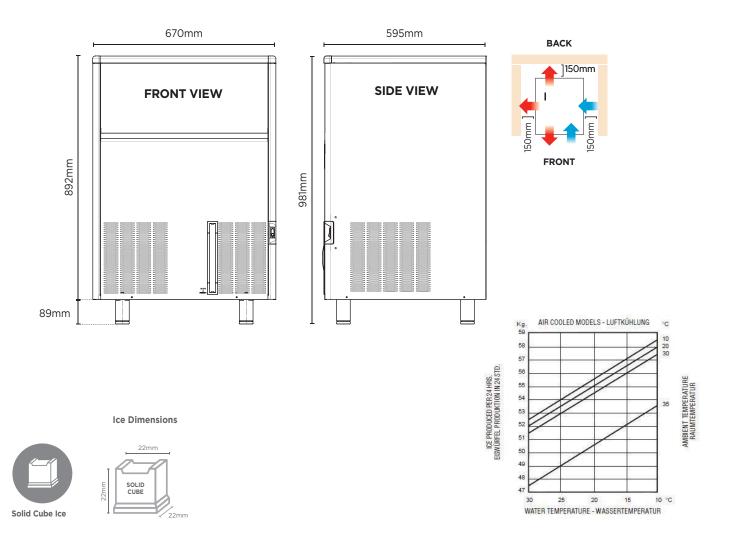

## Self-Contained Ice Machine Solid Cube - 59kg/24h - 30kg Capacity

Ice Machines

| SPECIFICATIONS                |                              |                          |                                    | DIMENSIONS |                  |
|-------------------------------|------------------------------|--------------------------|------------------------------------|------------|------------------|
| Model                         | IM0065SSC                    | Frequency                | 50Hz                               |            | External         |
| Part Number                   | 3935148                      | Power Supply             | Single Phase                       |            | (mm)             |
| Unit Weight                   | 74kg                         | Plug Supplied            | 1 x 10A                            | Width      | 670              |
| Packaged Weight               | 79kg                         | Plug Location            | Rear, bottom right                 | Depth      | 595              |
| Ambient Temperature           | 40°C                         | Water Consumption        | 9.0L/h                             | Height     | 892              |
| Energy Consumption            | 13kWh/24h                    | Maximum Daily Production | 59kg/24h                           |            |                  |
| Refrigeration Capacity        | 650W                         | Ice Type                 | Solid Cube                         |            | Packaged<br>(mm) |
| Refrigerant                   | R134a                        | Ice Weight               | 20g                                |            |                  |
| Current                       | 3.8A                         | Storage Bin Capacity     | 30kg                               | Width      | 740              |
| Electrical Voltage            | 220-240V                     | Warranty                 | 5 Years Bromic Extra Care Warranty | Depth      | 670              |
| External height excludes legs |                              | vvarranty                | - Parts and Labour                 | Height     | 1080             |
| Production is based on kg/2   | 4hr at 10°C air & 10°C water |                          |                                    |            |                  |