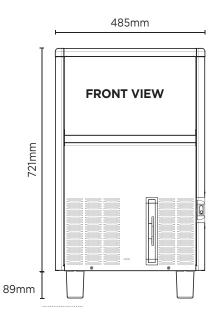

## **Ice Dimensions**

| SPECIFICATIONS DIMENSIC |             |                                                                                                                                                                                                                                                                                                                                                                                                                                                                                                                                                                                                                                                                                                                                                                                                                                                                                                                                                                                                                                                                                                                                                                                                                                                                                                                                                                                                                                                                                                                                                                                                                                                                                                                                                                                                                                                                                                                                                                                                                                                                                                                                |                   |       |          |
|-------------------------|-------------|--------------------------------------------------------------------------------------------------------------------------------------------------------------------------------------------------------------------------------------------------------------------------------------------------------------------------------------------------------------------------------------------------------------------------------------------------------------------------------------------------------------------------------------------------------------------------------------------------------------------------------------------------------------------------------------------------------------------------------------------------------------------------------------------------------------------------------------------------------------------------------------------------------------------------------------------------------------------------------------------------------------------------------------------------------------------------------------------------------------------------------------------------------------------------------------------------------------------------------------------------------------------------------------------------------------------------------------------------------------------------------------------------------------------------------------------------------------------------------------------------------------------------------------------------------------------------------------------------------------------------------------------------------------------------------------------------------------------------------------------------------------------------------------------------------------------------------------------------------------------------------------------------------------------------------------------------------------------------------------------------------------------------------------------------------------------------------------------------------------------------------|-------------------|-------|----------|
| Model                   | IM0050HC-NR | Frequency                                                                                                                                                                                                                                                                                                                                                                                                                                                                                                                                                                                                                                                                                                                                                                                                                                                                                                                                                                                                                                                                                                                                                                                                                                                                                                                                                                                                                                                                                                                                                                                                                                                                                                                                                                                                                                                                                                                                                                                                                                                                                                                      | 50Hz              |       | External |
| Part Number             | 3935193     | Power Supply                                                                                                                                                                                                                                                                                                                                                                                                                                                                                                                                                                                                                                                                                                                                                                                                                                                                                                                                                                                                                                                                                                                                                                                                                                                                                                                                                                                                                                                                                                                                                                                                                                                                                                                                                                                                                                                                                                                                                                                                                                                                                                                   | Single Phase      |       | (mm)     |
| Unit Weight             | 45kg        | Plug Supplied                                                                                                                                                                                                                                                                                                                                                                                                                                                                                                                                                                                                                                                                                                                                                                                                                                                                                                                                                                                                                                                                                                                                                                                                                                                                                                                                                                                                                                                                                                                                                                                                                                                                                                                                                                                                                                                                                                                                                                                                                                                                                                                  | 1 x 10A           | Width | 485      |
| Packaged Weight         | 53kg        | Plug Location                                                                                                                                                                                                                                                                                                                                                                                                                                                                                                                                                                                                                                                                                                                                                                                                                                                                                                                                                                                                                                                                                                                                                                                                                                                                                                                                                                                                                                                                                                                                                                                                                                                                                                                                                                                                                                                                                                                                                                                                                                                                                                                  | Rear, bottom left | Depth | 575      |
|                         |             | and the second s |                   |       |          |

|                          |                                                       | DIMENS | DIONS    |
|--------------------------|-------------------------------------------------------|--------|----------|
| Frequency                | 50Hz                                                  |        | External |
| Power Supply             | Single Phase                                          |        | (mm)     |
| Plug Supplied            | 1 x 10A                                               | Width  | 485      |
| Plug Location            | Rear, bottom left                                     | Depth  | 575      |
| Water Consumption        | 2L/h                                                  | Height | 810      |
| Maximum Daily Production | 50kg/24h                                              |        |          |
| Ice Type                 | Hollow Cube                                           |        | Packaged |
| Storage Bin Capacity     | 17kg                                                  |        | (mm)     |
| Warranty                 | 5 Years Bromic Extra Care Warranty - Parts and Labour | Width  | 550      |
|                          |                                                       | Depth  | 640      |
|                          |                                                       | Height | 840      |
|                          |                                                       |        |          |