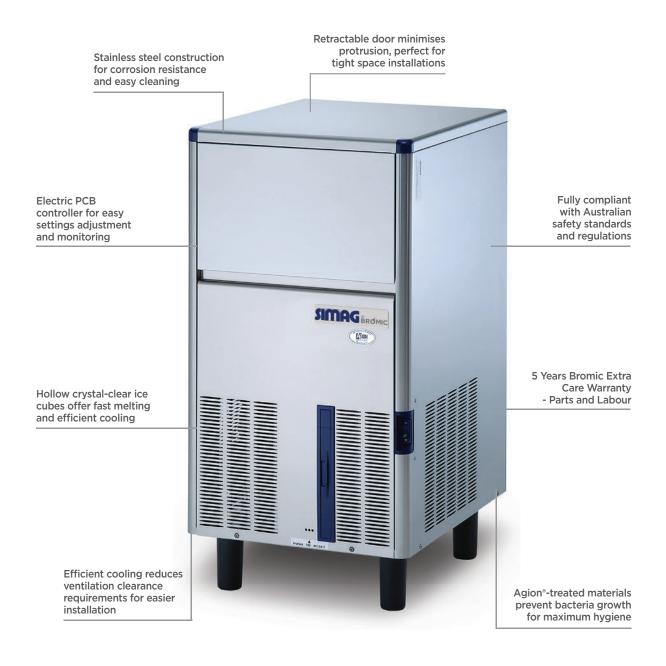

## Self-Contained Ice Machine Hollow Cube - 47kg/24h - 17kg Capacity

Ice Machines

## **Self-Contained Ice Machine** Hollow Cube - 47kg/24h - 17kg Capacity

Ice Machines

## AIR COOLED MODELS - LUFTKÜHLUNG