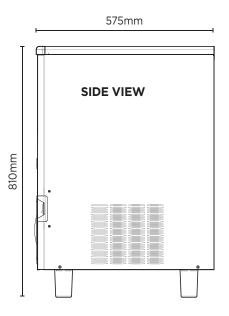

## **Ice Dimensions**

| SPECIFICATIONS DIMENSIC |             |                                                                                                                                                                                                                                                                                                                                                                                                                                                                                                                                                                                                                                                                                                                                                                                                                                                                                                                                                                                                                                                                                                                                                                                                                                                                                                                                                                                                                                                                                                                                                                                                                                                                                                                                                                                                                                                                                                                                                                                                                                                                                                                                |                   |       |          |
|-------------------------|-------------|--------------------------------------------------------------------------------------------------------------------------------------------------------------------------------------------------------------------------------------------------------------------------------------------------------------------------------------------------------------------------------------------------------------------------------------------------------------------------------------------------------------------------------------------------------------------------------------------------------------------------------------------------------------------------------------------------------------------------------------------------------------------------------------------------------------------------------------------------------------------------------------------------------------------------------------------------------------------------------------------------------------------------------------------------------------------------------------------------------------------------------------------------------------------------------------------------------------------------------------------------------------------------------------------------------------------------------------------------------------------------------------------------------------------------------------------------------------------------------------------------------------------------------------------------------------------------------------------------------------------------------------------------------------------------------------------------------------------------------------------------------------------------------------------------------------------------------------------------------------------------------------------------------------------------------------------------------------------------------------------------------------------------------------------------------------------------------------------------------------------------------|-------------------|-------|----------|
| Model                   | IM0050HC-NR | Frequency                                                                                                                                                                                                                                                                                                                                                                                                                                                                                                                                                                                                                                                                                                                                                                                                                                                                                                                                                                                                                                                                                                                                                                                                                                                                                                                                                                                                                                                                                                                                                                                                                                                                                                                                                                                                                                                                                                                                                                                                                                                                                                                      | 50Hz              |       | External |
| Part Number             | 3935193     | Power Supply                                                                                                                                                                                                                                                                                                                                                                                                                                                                                                                                                                                                                                                                                                                                                                                                                                                                                                                                                                                                                                                                                                                                                                                                                                                                                                                                                                                                                                                                                                                                                                                                                                                                                                                                                                                                                                                                                                                                                                                                                                                                                                                   | Single Phase      |       | (mm)     |
| Unit Weight             | 45kg        | Plug Supplied                                                                                                                                                                                                                                                                                                                                                                                                                                                                                                                                                                                                                                                                                                                                                                                                                                                                                                                                                                                                                                                                                                                                                                                                                                                                                                                                                                                                                                                                                                                                                                                                                                                                                                                                                                                                                                                                                                                                                                                                                                                                                                                  | 1 x 10A           | Width | 485      |
| Packaged Weight         | 53kg        | Plug Location                                                                                                                                                                                                                                                                                                                                                                                                                                                                                                                                                                                                                                                                                                                                                                                                                                                                                                                                                                                                                                                                                                                                                                                                                                                                                                                                                                                                                                                                                                                                                                                                                                                                                                                                                                                                                                                                                                                                                                                                                                                                                                                  | Rear, bottom left | Depth | 575      |
|                         |             | and the second s |                   |       |          |

|                          |                                                       | DIMENS | DIONS    |
|--------------------------|-------------------------------------------------------|--------|----------|
| Frequency                | 50Hz                                                  |        | External |
| Power Supply             | Single Phase                                          |        | (mm)     |
| Plug Supplied            | 1 x 10A                                               | Width  | 485      |
| Plug Location            | Rear, bottom left                                     | Depth  | 575      |
| Water Consumption        | 2L/h                                                  | Height | 810      |
| Maximum Daily Production | 50kg/24h                                              |        |          |
| Ice Type                 | Hollow Cube                                           |        | Packaged |
| Storage Bin Capacity     | 17kg                                                  |        | (mm)     |
| Warranty                 | 5 Years Bromic Extra Care Warranty - Parts and Labour | Width  | 550      |
|                          |                                                       | Depth  | 640      |
|                          |                                                       | Height | 840      |
|                          |                                                       |        |          |