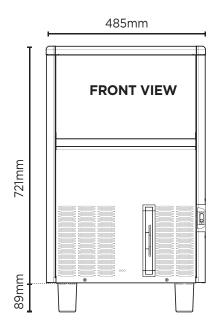

| SPECIFICATIONS                |                              |                          |                                    |        | DIMENSIONS       |  |  |
|-------------------------------|------------------------------|--------------------------|------------------------------------|--------|------------------|--|--|
| Model                         | IM0032SSC                    | Frequency                | 50Hz                               |        | External         |  |  |
| Part Number                   | 3935135                      | Power Supply             | Single Phase                       |        | (mm)             |  |  |
| Unit Weight                   | 51kg                         | Plug Supplied            | 1 x 10A                            | Width  | 485              |  |  |
| Packaged Weight               | 56kg                         | Plug Location            | Rear, bottom right                 | Depth  | 575              |  |  |
| Ambient Temperature           | 40°C                         | Water Consumption        | 3.75L/h                            | Height | 721              |  |  |
| Energy Consumption            | 7.5kWh/24h                   | Maximum Daily Production | 31kg/24h                           |        |                  |  |  |
| Refrigeration Capacity        | 380W                         | Ice Type                 | Solid Cube                         |        | Packaged<br>(mm) |  |  |
| Refrigerant                   | R134a                        | Ice Weight               | 20g                                |        |                  |  |  |
| Current                       | 2.2A                         | Storage Bin Capacity     | 17kg                               | Width  | 550              |  |  |
| Electrical Voltage            | 220-240V                     | Warranty                 | 5 Years Bromic Extra Care Warranty | Depth  | 640              |  |  |
| External height excludes legs |                              | wananty                  | - Parts and Labour                 | Height | 840              |  |  |
| Production is based on kg/2-  | 4hr at 10°C air & 10°C water |                          |                                    |        |                  |  |  |