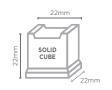

| SPECIFICATIONS                |                              |                          |                                    |        | DIMENSIONS       |  |  |
|-------------------------------|------------------------------|--------------------------|------------------------------------|--------|------------------|--|--|
| Model                         | IM0032SSC                    | Frequency                | 50Hz                               |        | External         |  |  |
| Part Number                   | 3935135                      | Power Supply             | Single Phase                       |        | (mm)             |  |  |
| Unit Weight                   | 51kg                         | Plug Supplied            | 1 x 10A                            | Width  | 485              |  |  |
| Packaged Weight               | 56kg                         | Plug Location            | Rear, bottom right                 | Depth  | 575              |  |  |
| Ambient Temperature           | 40°C                         | Water Consumption        | 3.75L/h                            | Height | 721              |  |  |
| Energy Consumption            | 7.5kWh/24h                   | Maximum Daily Production | 31kg/24h                           |        |                  |  |  |
| Refrigeration Capacity        | 380W                         | Ice Type                 | Solid Cube                         |        | Packaged<br>(mm) |  |  |
| Refrigerant                   | R134a                        | Ice Weight               | 20g                                |        |                  |  |  |
| Current                       | 2.2A                         | Storage Bin Capacity     | 17kg                               | Width  | 550              |  |  |
| Electrical Voltage            | 220-240V                     | Warranty                 | 5 Years Bromic Extra Care Warranty | Depth  | 640              |  |  |
| External height excludes legs |                              | wananty                  | - Parts and Labour                 | Height | 840              |  |  |
| Production is based on kg/2-  | 4hr at 10°C air & 10°C water |                          |                                    |        |                  |  |  |