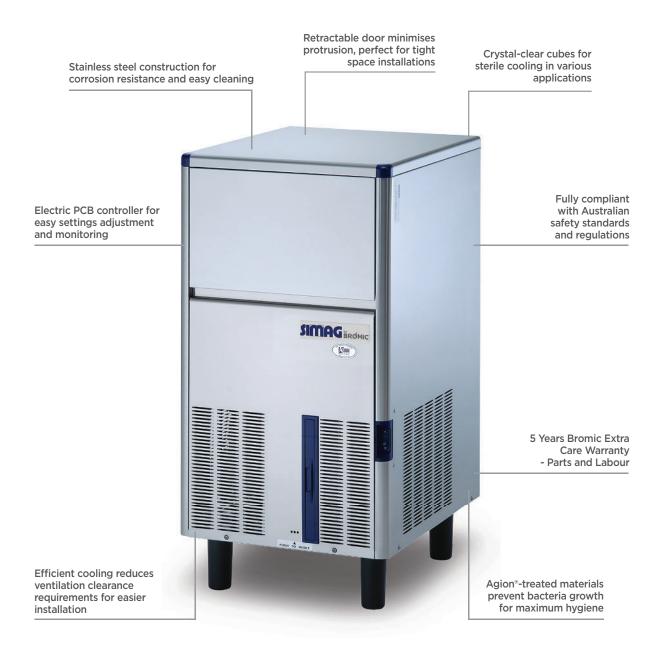

## Self-Contained Ice Machine Solid Cube - 31kg/24h - 17kg Capacity

Ice Machines