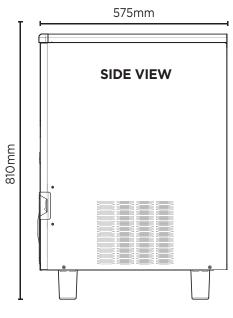

| SPECIFICATIONS                |                              |                          |                                    |        | DIMENSIONS       |  |  |
|-------------------------------|------------------------------|--------------------------|------------------------------------|--------|------------------|--|--|
| Model                         | IM0032SSC                    | Frequency                | 50Hz                               |        | External         |  |  |
| Part Number                   | 3935135                      | Power Supply             | Single Phase                       |        | (mm)             |  |  |
| Unit Weight                   | 51kg                         | Plug Supplied            | 1 x 10A                            | Width  | 485              |  |  |
| Packaged Weight               | 56kg                         | Plug Location            | Rear, bottom right                 | Depth  | 575              |  |  |
| Ambient Temperature           | 40°C                         | Water Consumption        | 3.75L/h                            | Height | 721              |  |  |
| Energy Consumption            | 7.5kWh/24h                   | Maximum Daily Production | 31kg/24h                           |        |                  |  |  |
| Refrigeration Capacity        | 380W                         | Ice Type                 | Solid Cube                         |        | Packaged<br>(mm) |  |  |
| Refrigerant                   | R134a                        | Ice Weight               | 20g                                |        |                  |  |  |
| Current                       | 2.2A                         | Storage Bin Capacity     | 17kg                               | Width  | 550              |  |  |
| Electrical Voltage            | 220-240V                     | Warranty                 | 5 Years Bromic Extra Care Warranty | Depth  | 640              |  |  |
| External height excludes legs |                              | wananty                  | - Parts and Labour                 | Height | 840              |  |  |
| Production is based on kg/2-  | 4hr at 10°C air & 10°C water |                          |                                    |        |                  |  |  |