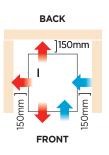

## Self-Contained Ice Machine Solid Cube - 31kg/24h - 17kg Capacity

Ice Machines









## Self-Contained Ice Machine Solid Cube - 31kg/24h - 17kg Capacity

Ice Machines







Ice Dimensions





| 30 |    |    |    | 20    |             |
|----|----|----|----|-------|-------------|
| 29 |    |    |    |       |             |
| 27 | /  |    |    | 30    |             |
| 26 | // |    |    | 7     |             |
| 25 | 4  |    | 8  | -     | TO STATE OF |
| 24 | /  |    |    | 35    |             |
| 22 |    |    |    |       |             |
| 21 |    |    |    | -     |             |
| 19 |    |    |    |       |             |
| 18 |    |    |    |       |             |
| 30 | 25 | 20 | 15 | 10 °C |             |

| SPECIFICATIONS                |                              |                          |                                    |        | DIMENSIONS       |  |  |
|-------------------------------|------------------------------|----------------------