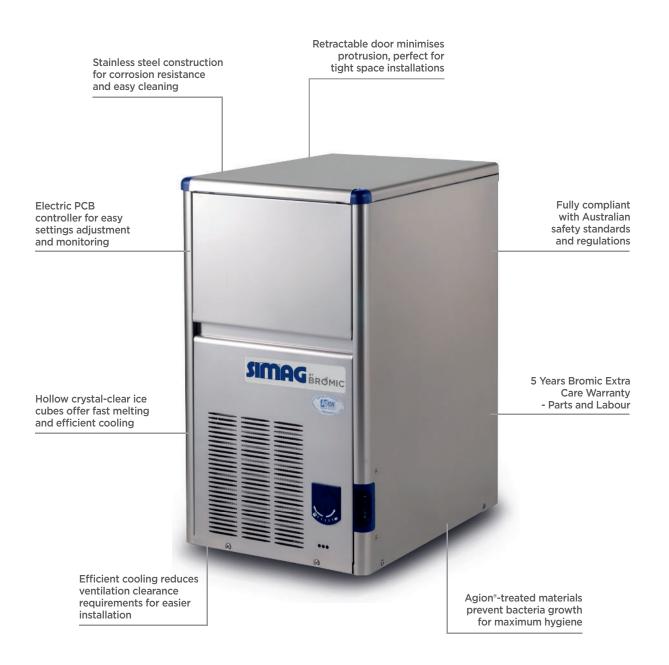

## **SPECIFICATIONS**

| Model<br>Part Number          | IM0018HC-NR<br>3935190 | Frequency<br>Power Supply | 50Hz<br>Single Phase                                     |        | External<br>(mm) |
|-------------------------------|------------------------|---------------------------|----------------------------------------------------------|--------|------------------|
| Unit Weight                   | 28kg                   | Plug Supplied             | 1 x 10A                                                  | Width  | 334              |
| Packaged Weight               | 33kg                   | Plug Location             | Rear, bottom left                                        | Depth  | 457              |
| Ambient Temperature           | 43°C                   | Water Consumption         | 1.9L/h                                                   | Height | 554              |
| Energy Consumption            | 4.9kWh/24h             | Maximum Daily Production  | 19kg/24h                                                 |        |                  |
| Refrigeration Capacity        | 250W                   | Ісе Туре                  | Hollow Cube                                              |        | Packaged         |
| Refrigerant                   | R290                   | Storage Bin Capacity      | 4kg                                                      |        | (mm)             |
| Current                       | 1.1A                   | Warranty                  | 5 Years Bromic Extra Care Warranty<br>- Parts and Labour | Width  | 400              |
| Electrical Voltage            | 230V                   |                           |                                                          | Depth  | 530              |
| External height excludes legs |                        |                           |                                                          | Height | 660              |