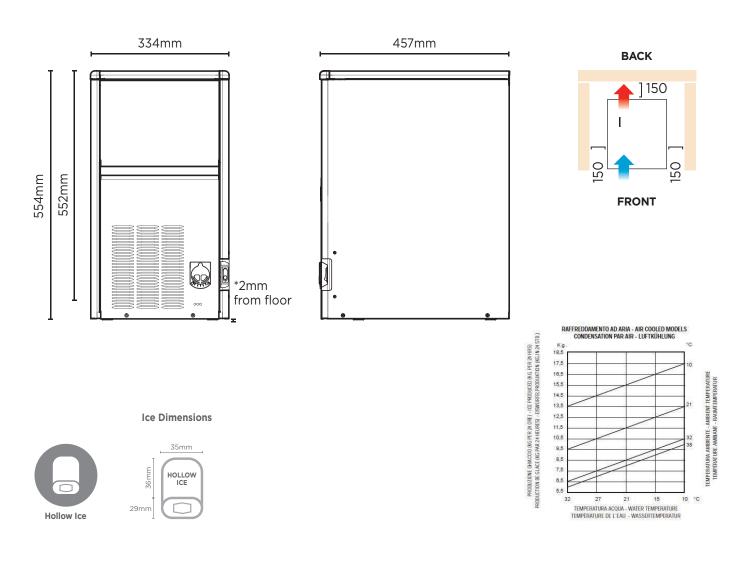

## **SPECIFICATIONS**

| Model<br>Part Number          | IM0018HC-NR<br>3935190 | Frequency<br>Power Supply | 50Hz<br>Single Phase                                     |        | External<br>(mm) |
|-------------------------------|------------------------|---------------------------|----------------------------------------------------------|--------|------------------|
| Unit Weight                   | 28kg                   | Plug Supplied             | 1 x 10A                                                  | Width  | 334              |
| Packaged Weight               | 33kg                   | Plug Location             | Rear, bottom left                                        | Depth  | 457              |
| Ambient Temperature           | 43°C                   | Water Consumption         | 1.9L/h                                                   | Height | 554              |
| Energy Consumption            | 4.9kWh/24h             | Maximum Daily Production  | 19kg/24h                                                 |        |                  |
| Refrigeration Capacity        | 250W                   | Ісе Туре                  | Hollow Cube                                              |        | Packaged         |
| Refrigerant                   | R290                   | Storage Bin Capacity      | 4kg                                                      |        | (mm)             |
| Current                       | 1.1A                   | Warranty                  | 5 Years Bromic Extra Care Warranty<br>- Parts and Labour | Width  | 400              |
| Electrical Voltage            | 230V                   |                           |                                                          | Depth  | 530              |
| External height excludes legs |                        |                           |                                                          | Height | 660              |

Production is based on kg/24hr at 10°C air & 10°C water

DIMENSIONS