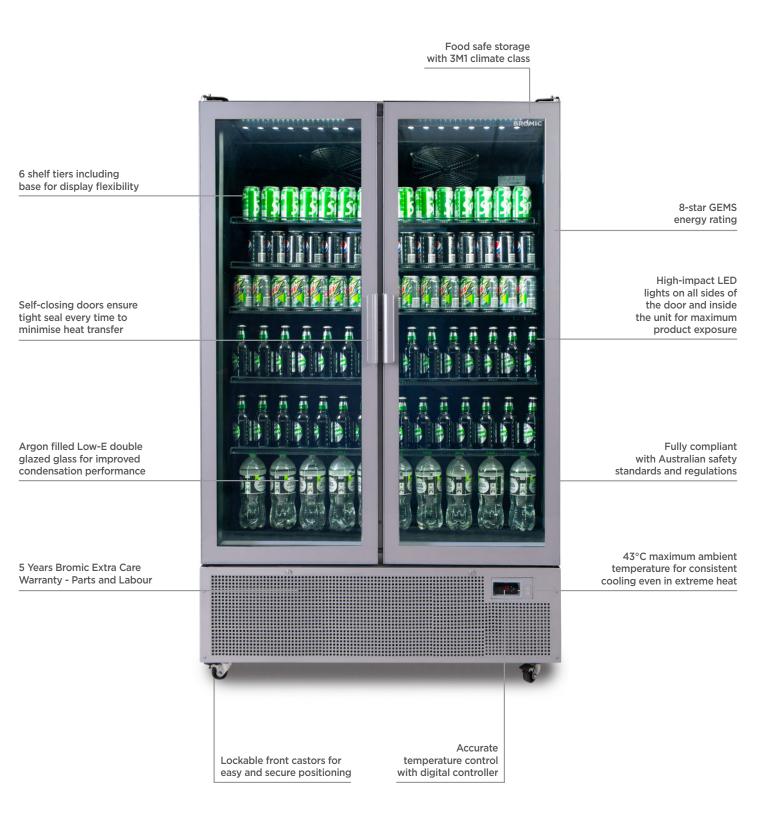

## SPECIFICATIONS

| Part Number              | 3736236     |
|--------------------------|-------------|
| Volume                   | 1126L       |
| Unit Weight              | 195kg       |
| Packaged Weight          | 210kg       |
| Adjustable Temp. Range   | -1 to 5°C   |
| Max. Ambient Temp. Range | 43°C        |
| Climate Class            | 3M1         |
| GEMS Star Rating         | 8           |
| Energy Consumption       | 3.54 kWh/   |
| Refrigeration Capacity   | 1097W       |
| Refrigerant              | R290        |
| Air-Circulation          | Fan Force   |
| Rated Current            | 5A          |
| Electrical Voltage       | 220-240V    |
| Frequency                | 50Hz        |
| Power Supply             | Single Pha  |
| Power Plug               | 1 x 10A     |
| Plug Location            | Rear, botto |
| Cord Length              | 2.5m        |

| Internal Light               |
|------------------------------|
| Colour Temp.                 |
| No. of Doors                 |
| Door Type                    |
| Door Glass Type              |
| Door Shape                   |
| Door Style                   |
| Door Lock                    |
| Self-Closing Door            |
| Door Swing Dimension         |
| Total Depth of Door Open     |
| No. of Shelf Tiers incl Base |
| Shelf Type                   |
| Shelf Dimensions             |
| Temp. Controller             |
| Castors                      |
| Colour                       |
| Warranty                     |
|                              |