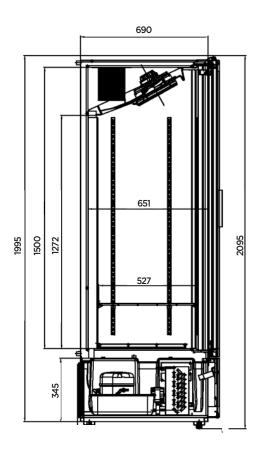

## DIMENSIONS

| LED<br>6500K                                          |        | External<br>(mm) |
|-------------------------------------------------------|--------|------------------|
| 2                                                     | Width  | 1200             |
| Glass                                                 | Depth  | 775              |
| Double glazed Low-E Glass + Argon Gas                 | Height | 2095             |
| Flat                                                  | -      |                  |
| Hinged                                                |        |                  |
| Yes                                                   |        | Internal<br>(mm) |
| Yes                                                   |        |                  |
| 512mm                                                 | Width  | 1090             |
| 1303mm                                                | Depth  | 674              |
| 6                                                     | Height | 1500             |
| Adjustable                                            |        |                  |
| 1072(w) x 527(d) mm                                   |        | Packaged         |
| Digital                                               |        | (mm)             |
| Yes                                                   | Width  | 1240             |
| Silver                                                | Depth  | 790              |
| 5 Years Bromic Extra Care Warranty - Parts and Labour | Height | 2120             |
|                                                       |        |                  |