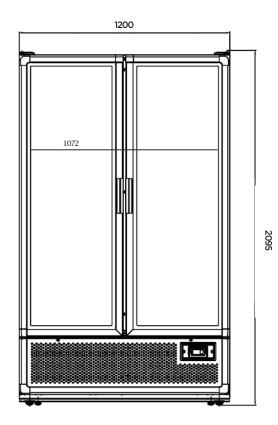

## DIMENSIONS

| LED<br>6500K                                          |        | External<br>(mm) |
|-------------------------------------------------------|--------|------------------|
| 2                                                     | Width  | 1200             |
| Glass                                                 | Depth  | 775              |
| Double glazed Low-E Glass + Argon Gas                 | Height | 2095             |
| Flat                                                  | -      |                  |
| Hinged                                                |        |                  |
| Yes                                                   |        | Internal<br>(mm) |
| Yes                                                   |        |                  |
| 512mm                                                 | Width  | 1090             |
| 1303mm                                                | Depth  | 674              |
| 6                                                     | Height | 1500             |
| Adjustable                                            |        |                  |
| 1072(w) x 527(d) mm                                   |        | Packaged         |
| Digital                                               |        | (mm)             |
| Yes                                                   | Width  | 1240             |
| Silver                                                | Depth  | 790              |
| 5 Years Bromic Extra Care Warranty - Parts and Labour | Height | 2120             |
|                                                       |        |                  |