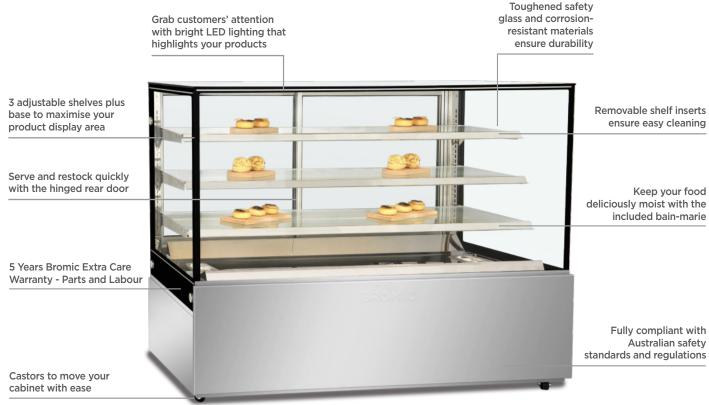

## Hot Food Display 1800mm - 4 Tier

Food Displays

| SPECIFICATIONS         |                    |                           |                                                       | DIMENSIONS |                  |
|------------------------|--------------------|---------------------------|-------------------------------------------------------|------------|------------------|
| Part Number            | 3736307            | Colour Temperature        | Warm                                                  |            | External (mm)    |
| Volume                 | 830L               | Door Type                 | Glass                                                 |            |                  |
| Unit Weight            | 242kg              | Door Glass Type           | Single Glazed                                         | Width      | 1800             |
| Packaged Weight        | 252kg              | Door Style                | Sliding                                               | Depth      | 740              |
| Adjustable Temp. Range | +50°C to +70°C     | Self-Closing Door         | No                                                    | Height     | 1360             |
| Refrigeration Capacity | 3600W              | No. of Shelves Incl. Base | 4                                                     |            |                  |
| Rated Current          | 15A                | Per Door                  |                                                       |            | Internal<br>(mm) |
| Electrical Voltage     | 220-240V           | Shelves Type              | Adjustable                                            | \A(! 4 -   | , ,              |
| Frequency              | 50Hz               | Shelf Dimensions          | 852(w) x 307(d) mm, 852(w) x 342(d) mm,               | Width      | 1774             |
| Power Supply           | Single Phase       | Tarra Cardenllar          | 852(w) x 377(d) mm                                    | Depth      | 647              |
| Power Plug             | 1 x 15A            | Temp. Controller          | Digital                                               | Height     | 828              |
| Plug Location          | Rear, Bottom Right | Castors                   | Yes                                                   |            | Daalramad        |
| · ·                    | Fluorescent        | Warranty                  | 5 Years Bromic Extra Care Warranty - Parts and Labour |            | Packaged<br>(mm) |
| Internal Light         |                    |                           | - Faits and Labour                                    | Width      | 1900             |
| No. of Doors           | 2                  |                           |                                                       |            |                  |
|                        |                    |                           |                                                       | Depth      | 850              |
|                        |                    |                           |                                                       | Height     | 1510             |