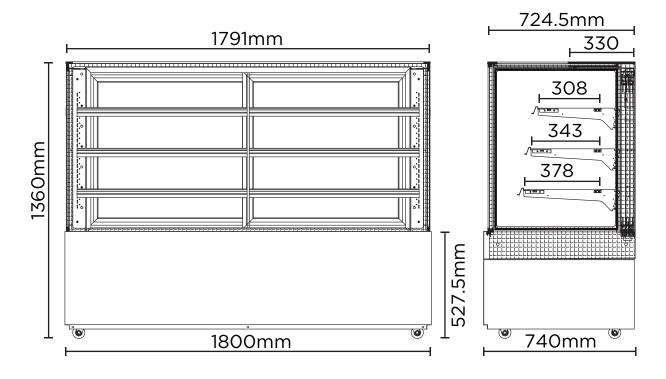

## Hot Food Display 1800mm - 4 Tier

Food Displays

| SPECIFICATIONS         |                    |                           |                                                       | DIMENSIONS |                  |
|------------------------|--------------------|---------------------------|-------------------------------------------------------|------------|------------------|
| Part Number            | 3736307            | Colour Temperature        | Warm                                                  |            | External (mm)    |
| Volume                 | 830L               | Door Type                 | Glass                                                 |            |                  |
| Unit Weight            | 242kg              | Door Glass Type           | Single Glazed                                         | Width      | 1800             |
| Packaged Weight        | 252kg              | Door Style                | Sliding                                               | Depth      | 740              |
| Adjustable Temp. Range | +50°C to +70°C     | Self-Closing Door         | No                                                    | Height     | 1360             |
| Refrigeration Capacity | 3600W              | No. of Shelves Incl. Base | 4                                                     |            |                  |
| Rated Current          | 15A                | Per Door                  |                                                       |            | Internal<br>(mm) |
| Electrical Voltage     | 220-240V           | Shelves Type              | Adjustable                                            | \A(! 4 -   | , ,              |
| Frequency              | 50Hz               | Shelf Dimensions          | 852(w) x 307(d) mm, 852(w) x 342(d) mm,               | Width      | 1774             |
| Power Supply           | Single Phase       | Tarra Cardenllar          | 852(w) x 377(d) mm                                    | Depth      | 647              |
| Power Plug             | 1 x 15A            | Temp. Controller          | Digital                                               | Height     | 828              |
| Plug Location          | Rear, Bottom Right | Castors                   | Yes                                                   |            | Daalramad        |
| · ·                    | Fluorescent        | Warranty                  | 5 Years Bromic Extra Care Warranty - Parts and Labour |            | Packaged<br>(mm) |
| Internal Light         |                    |                           | - Faits and Labour                                    | Width      | 1900             |
| No. of Doors           | 2                  |                           |                                                       |            |                  |
|                        |                    |                           |                                                       | Depth      | 850              |
|                        |                    |                           |                                                       | Height     | 1510             |