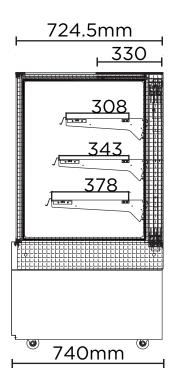

## Hot Food Display 1500mm - 4 Tier

Food Displays

| SPECIFICATION          | SNC                |                                                       | D                                                     | IMENS   | SIONS            |
|------------------------|--------------------|-------------------------------------------------------|-------------------------------------------------------|---------|------------------|
| Part Number            | 3736306            | Colour Temperature                                    | Warm                                                  |         | External         |
| Volume                 | 686L               | Door Type                                             | Glass                                                 |         | (mm)             |
| Unit Weight            | 223kg              | Door Glass Type                                       | Single Glazed                                         | Width   | 1500             |
| Packaged Weight        | 233kg              | Door Style                                            | Sliding                                               | Depth   | 740              |
| Adjustable Temp. Range | +50°C to +70°C     | Self-Closing Door                                     | No                                                    | Height  | 1360             |
| Refrigeration Capacity | 1100W              | No. of Shelves Incl. Base<br>Per Door<br>Shelves Type | 4                                                     |         |                  |
| Rated Current          | 10A                |                                                       |                                                       |         | Internal<br>(mm) |
| Electrical Voltage     | 220-240V           |                                                       | Adjustable                                            | 146 111 |                  |
| Frequency              | 50Hz               | Shelf Dimensions                                      | 1417(w) x 307(d), 1417(w) x 342(d), 1417(w)           | Width   | 1474             |
| Power Supply           | Single Phase       | Temp. Controller                                      | x 377(d) mm                                           | Depth   | 647              |
| Power Plug             | 1 x 15A            | '                                                     | Digital                                               | Height  | 828              |
| Plug Location          | Rear, Bottom Right | Castors                                               | Yes                                                   |         | Packaged         |
| Internal Light         | Fluorescent        | Warranty                                              | 5 Years Bromic Extra Care Warranty - Parts and Labour |         | (mm)             |
| No. of Doors           | 2                  |                                                       |                                                       | Width   | 1600             |
|                        |                    |                                                       |                                                       | Depth   | 850              |
|                        |                    |                                                       |                                                       | Height  | 1510             |
|                        |                    |                                                       |                                                       | -       |                  |