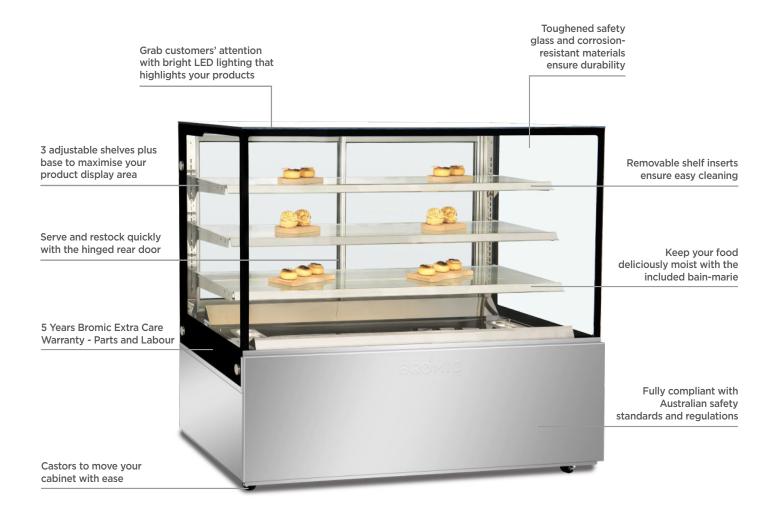

## Hot Food Display 1500mm - 4 Tier

Food Displays

## Hot Food Display 1500mm - 4 Tier

Food Displays

| SPECIFICATION          | SNC                |                                                       | D                                                     | IMENS   | SIONS            |
|------------------------|--------------------|-------------------------------------------------------|-------------------------------------------------------|---------|------------------|
| Part Number            | 3736306            | Colour Temperature                                    | Warm                                                  |         | External         |
| Volume                 | 686L               | Door Type                                             | Glass                                                 |         | (mm)             |
| Unit Weight            | 223kg              | Door Glass Type                                       | Single Glazed                                         | Width   | 1500             |
| Packaged Weight        | 233kg              | Door Style                                            | Sliding                                               | Depth   | 740              |
| Adjustable Temp. Range | +50°C to +70°C     | Self-Closing Door                                     | No                                                    | Height  | 1360             |
| Refrigeration Capacity | 1100W              | No. of Shelves Incl. Base<br>Per Door<br>Shelves Type | 4                                                     |         |                  |
| Rated Current          | 10A                |                                                       |                                                       |         | Internal<br>(mm) |
| Electrical Voltage     | 220-240V           |                                                       | Adjustable                                            | 146 111 |                  |
| Frequency              | 50Hz               | Shelf Dimensions                                      | 1417(w) x 307(d), 1417(w) x 342(d), 1417(w)           | Width   | 1474             |
| Power Supply           | Single Phase       | Temp. Controller                                      | x 377(d) mm                                           | Depth   | 647              |
| Power Plug             | 1 x 15A            | '                                                     | Digital                                               | Height  | 828              |
| Plug Location          | Rear, Bottom Right | Castors                                               | Yes                                                   |         | Packaged         |
| Internal Light         | Fluorescent        | Warranty                                              | 5 Years Bromic Extra Care Warranty - Parts and Labour |         | (mm)             |
| No. of Doors           | 2                  |                                                       |                                                       | Width   | 1600             |
|                        |                    |                                                       |                                                       | Depth   | 850              |
|                        |                    |                                                       |                                                       | Height  | 1510             |
|                        |                    |                                                       |                                                       | -       |                  |