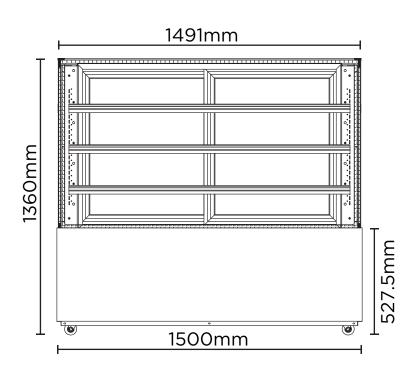

## Hot Food Display 1500mm - 4 Tier

Food Displays

| SPECIFICATION          | SNC                |                                                       | D                                                     | IMENS   | SIONS            |
|------------------------|--------------------|-------------------------------------------------------|-------------------------------------------------------|---------|------------------|
| Part Number            | 3736306            | Colour Temperature                                    | Warm                                                  |         | External         |
| Volume                 | 686L               | Door Type                                             | Glass                                                 |         | (mm)             |
| Unit Weight            | 223kg              | Door Glass Type                                       | Single Glazed                                         | Width   | 1500             |
| Packaged Weight        | 233kg              | Door Style                                            | Sliding                                               | Depth   | 740              |
| Adjustable Temp. Range | +50°C to +70°C     | Self-Closing Door                                     | No                                                    | Height  | 1360             |
| Refrigeration Capacity | 1100W              | No. of Shelves Incl. Base<br>Per Door<br>Shelves Type | 4                                                     |         |                  |
| Rated Current          | 10A                |                                                       |                                                       |         | Internal<br>(mm) |
| Electrical Voltage     | 220-240V           |                                                       | Adjustable                                            | 146 111 |                  |
| Frequency              | 50Hz               | Shelf Dimensions                                      | 1417(w) x 307(d), 1417(w) x 342(d), 1417(w)           | Width   | 1474             |
| Power Supply           | Single Phase       | Temp. Controller                                      | x 377(d) mm                                           | Depth   | 647              |
| Power Plug             | 1 x 15A            | '                                                     | Digital                                               | Height  | 828              |
| Plug Location          | Rear, Bottom Right | Castors                                               | Yes                                                   |         | Packaged         |
| Internal Light         | Fluorescent        | Warranty                                              | 5 Years Bromic Extra Care Warranty - Parts and Labour |         | (mm)             |
| No. of Doors           | 2                  |                                                       |                                                       | Width   | 1600             |
|                        |                    |                                                       |                                                       | Depth   | 850              |
|                        |                    |                                                       |                                                       | Height  | 1510             |
|                        |                    |                                                       |                                                       | -       |                  |