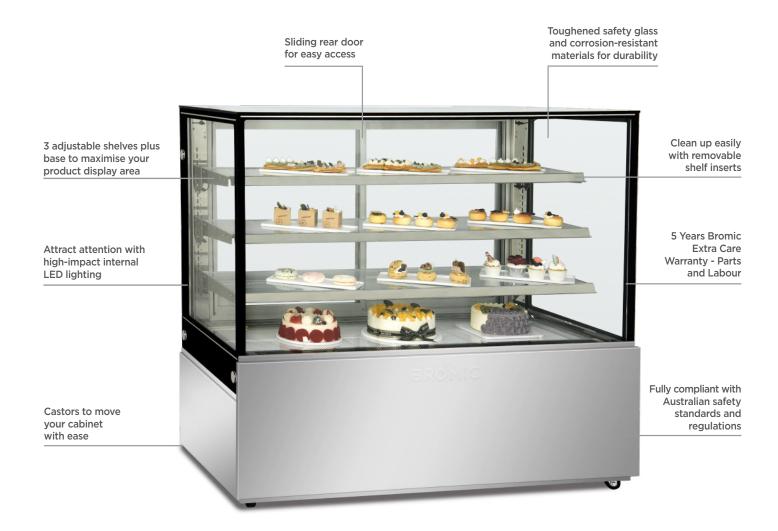

## Ambient Food Display 1500mm - 4 Tier

Food Displays

330

<u> 308</u>

## 4 Tier **Ambient Food Display 1500mm**

Food Displays

| SPECIFICATIONS     |                    |                           |                                                          | DIMENSIONS |                  |
|--------------------|--------------------|---------------------------|----------------------------------------------------------|------------|------------------|
| Part Number        | 3736302            | No. of Doors              | 2                                                        |            | External         |
| Volume             | 686L               | Door Type                 | Glass                                                    |            | (mm)             |
| Unit Weight        | 206kg              | Door Glass Type           | Single Glazed                                            | Width      | 1500             |
| Packaged Weight    | 216kg              | Door Style                | Sliding                                                  | Depth      | 740              |
| Rated Current      | 0.35A              | Self-Closing Door         | No                                                       | Height     | 1360             |
| Electrical Voltage | 220-240V           | No. of Shelves Incl. Base | 4                                                        |            | Internal<br>(mm) |
| Frequency          | 50Hz               | Per Door                  |                                                          |            |                  |
| Power Supply       | Single Phase       | Shelves Type              | Adjustable                                               | 14.5 111   | , ,              |
| Power Plug         | 1 x 10A            | Shelf Dimensions          | 1417(w) x 307(d), 1417(w) x 342(d),                      | Width      | 1474             |
| Plug Location      | Rear, Bottom Right |                           | 1417(w) x 377(d) mm                                      | Depth      | 647              |
| · ·                |                    | Castors                   | Yes                                                      | Height     | 828              |
| Internal Light     | LED                | Warranty                  | 5 Years Bromic Extra Care Warranty<br>- Parts and Labour |            | Packaged<br>(mm) |
|                    |                    |                           |                                                          | Width      | 1600             |
|                    |                    |                           |                                                          | Depth      | 850              |
|                    |                    |                           |                                                          | Height     | 1510             |