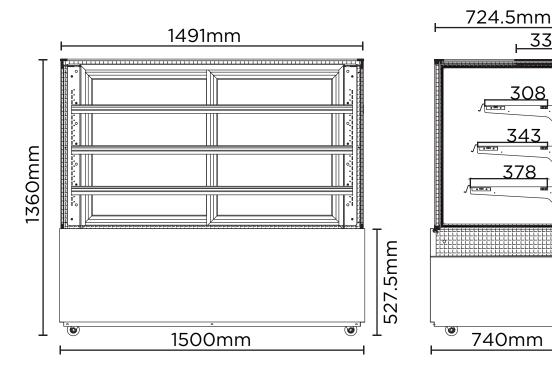

## 4 Tier **Ambient Food Display 1500mm**

Food Displays

| SPECIFICATIONS     |                    |                           |                                                          | DIMENSIONS |                  |
|--------------------|--------------------|---------------------------|----------------------------------------------------------|------------|------------------|
| Part Number        | 3736302            | No. of Doors              | 2                                                        |            | External         |
| Volume             | 686L               | Door Type                 | Glass                                                    |            | (mm)             |
| Unit Weight        | 206kg              | Door Glass Type           | Single Glazed                                            | Width      | 1500             |
| Packaged Weight    | 216kg              | Door Style                | Sliding                                                  | Depth      | 740              |
| Rated Current      | 0.35A              | Self-Closing Door         | No                                                       | Height     | 1360             |
| Electrical Voltage | 220-240V           | No. of Shelves Incl. Base | 4                                                        |            | Internal<br>(mm) |
| Frequency          | 50Hz               | Per Door                  |                                                          |            |                  |
| Power Supply       | Single Phase       | Shelves Type              | Adjustable                                               | 14.5 111   | , ,              |
| Power Plug         | 1 x 10A            | Shelf Dimensions          | 1417(w) x 307(d), 1417(w) x 342(d),                      | Width      | 1474             |
| Plug Location      | Rear, Bottom Right |                           | 1417(w) x 377(d) mm                                      | Depth      | 647              |
| · ·                |                    | Castors                   | Yes                                                      | Height     | 828              |
| Internal Light     | LED                | Warranty                  | 5 Years Bromic Extra Care Warranty<br>- Parts and Labour |            | Packaged<br>(mm) |
|                    |                    |                           |                                                          | Width      | 1600             |
|                    |                    |                           |                                                          | Depth      | 850              |
|                    |                    |                           |                                                          | Height     | 1510             |