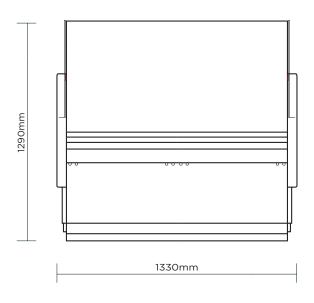

## **Curved Glass Deli Display** 1330mm

Deli Displays

| SPECIFICATIONS           |                   |                          |                                                          | DIMENS | DIMENSIONS |  |
|--------------------------|-------------------|--------------------------|----------------------------------------------------------|--------|------------|--|
| Part Number              | 3335636           | Cord Length              | 2m                                                       |        | External   |  |
| Volume                   | 351L              | Internal Light           | LED                                                      |        | (mm)       |  |
| Unit Weight              | 237kg             | Colour Temp.             | 4000K                                                    | Width  | 1330       |  |
| Packaged Weight          | 249kg             | Door Lock                | No                                                       | Depth  | 1086       |  |
| Adjustable Temp. Range   | -1 to 10°C        | No. of Doors             | 1                                                        | Height | 1290       |  |
| Max. Ambient Temp. Range | 25°C              | Door Type                | Solid                                                    |        |            |  |
| Climate Class            | 3M1               | Door Style               | Hinged                                                   |        | Packaged   |  |
| Energy Consumption       | 6.1kWh/24h        | Door Swing Dimension     | 612mm                                                    |        | (mm)       |  |
| Refrigeration Capacity   | 389W              | Total Depth of Door Open | 1698mm                                                   | Width  | 1350       |  |
| Refrigerant              | R290              | Defrost System           | Automatic                                                | Depth  | 1180       |  |
| Air-Circulation          | Fan Forced        | Temp. Controller         | Digital                                                  | Height | 1740       |  |
| Rated Current            | 1.69A             | Rear Storage             | Yes                                                      |        | .,         |  |
| Electrical Voltage       | 220-240V          | Castors                  | Yes                                                      |        |            |  |
| Frequency                | 50Hz              | Hydraulic Lift-up System | Yes                                                      |        |            |  |
| Power Supply             | Single Phase      | Front Lifting Glass      | Yes                                                      |        |            |  |
| Power Plug               | 1 x 10A           | Colour                   | Grey                                                     |        |            |  |
| Plug Location            | Rear, bottom left | Warranty                 | 5 Years Bromic Extra Care Warranty<br>- Parts and Labour |        |            |  |