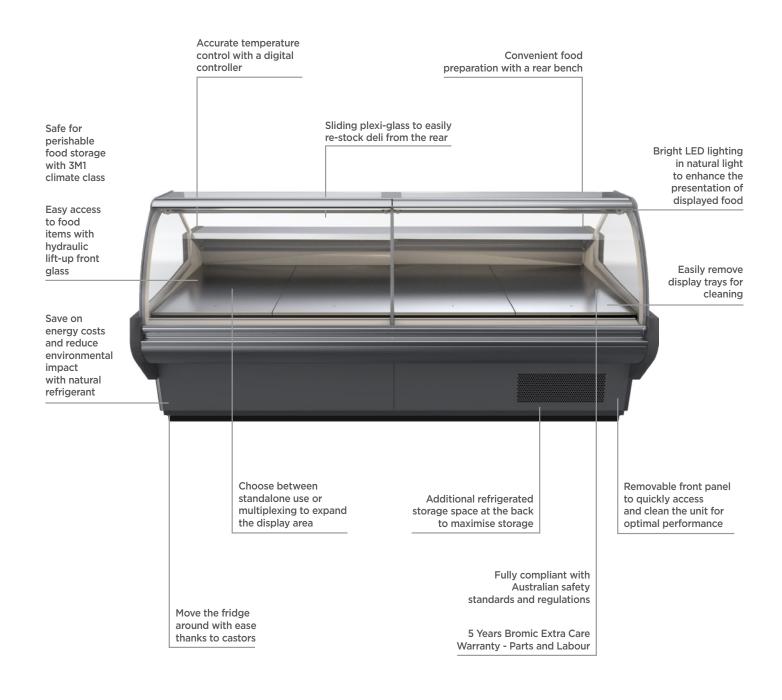

## **Curved Glass Deli Display 1330mm**

Deli Displays

## **Curved Glass Deli Display** 1330mm

Deli Displays

| SPECIFICATIONS           |                   |                          |                                                          | DIMENS | DIMENSIONS |  |
|--------------------------|-------------------|--------------------------|----------------------------------------------------------|--------|------------|--|
| Part Number              | 3335636           | Cord Length              | 2m                                                       |        | External   |  |
| Volume                   | 351L              | Internal Light           | LED                                                      |        | (mm)       |  |
| Unit Weight              | 237kg             | Colour Temp.             | 4000K                                                    | Width  | 1330       |  |
| Packaged Weight          | 249kg             | Door Lock                | No                                                       | Depth  | 1086       |  |
| Adjustable Temp. Range   | -1 to 10°C        | No. of Doors             | 1                                                        | Height | 1290       |  |
| Max. Ambient Temp. Range | 25°C              | Door Type                | Solid                                                    |        |            |  |
| Climate Class            | 3M1               | Door Style               | Hinged                                                   |        | Packaged   |  |
| Energy Consumption       | 6.1kWh/24h        | Door Swing Dimension     | 612mm                                                    |        | (mm)       |  |
| Refrigeration Capacity   | 389W              | Total Depth of Door Open | 1698mm                                                   | Width  | 1350       |  |
| Refrigerant              | R290              | Defrost System           | Automatic                                                | Depth  | 1180       |  |
| Air-Circulation          | Fan Forced        | Temp. Controller         | Digital                                                  | Height | 1740       |  |
| Rated Current            | 1.69A             | Rear Storage             | Yes                                                      |        | .,         |  |
| Electrical Voltage       | 220-240V          | Castors                  | Yes                                                      |        |            |  |
| Frequency                | 50Hz              | Hydraulic Lift-up System | Yes                                                      |        |            |  |
| Power Supply             | Single Phase      | Front Lifting Glass      | Yes                                                      |        |            |  |
| Power Plug               | 1 x 10A           | Colour                   | Grey                                                     |        |            |  |
| Plug Location            | Rear, bottom left | Warranty                 | 5 Years Bromic Extra Care Warranty<br>- Parts and Labour |        |            |  |