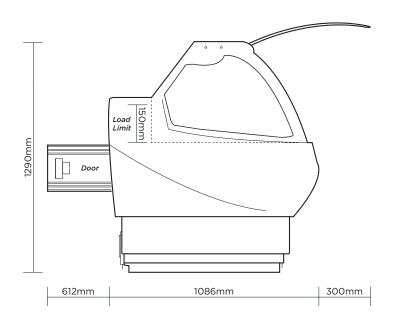

## **Curved Glass Deli Display** 1330mm

Deli Displays

| SPECIFICATIONS           |                   |                          |                                                          | DIMENS | DIMENSIONS |  |
|--------------------------|-------------------|--------------------------|----------------------------------------------------------|--------|------------|--|
| Part Number              | 3335636           | Cord Length              | 2m                                                       |        | External   |  |
| Volume                   | 351L              | Internal Light           | LED                                                      |        | (mm)       |  |
| Unit Weight              | 237kg             | Colour Temp.             | 4000K                                                    | Width  | 1330       |  |
| Packaged Weight          | 249kg             | Door Lock                | No                                                       | Depth  | 1086       |  |
| Adjustable Temp. Range   | -1 to 10°C        | No. of Doors             | 1                                                        | Height | 1290       |  |
| Max. Ambient Temp. Range | 25°C              | Door Type                | Solid                                                    |        |            |  |
| Climate Class            | 3M1               | Door Style               | Hinged                                                   |        | Packaged   |  |
| Energy Consumption       | 6.1kWh/24h        | Door Swing Dimension     | 612mm                                                    |        | (mm)       |  |
| Refrigeration Capacity   | 389W              | Total Depth of Door Open | 1698mm                                                   | Width  | 1350       |  |
| Refrigerant              | R290              | Defrost System           | Automatic                                                | Depth  | 1180       |  |
| Air-Circulation          | Fan Forced        | Temp. Controller         | Digital                                                  | Height | 1740       |  |
| Rated Current            | 1.69A             | Rear Storage             | Yes                                                      |        | .,         |  |
| Electrical Voltage       | 220-240V          | Castors                  | Yes                                                      |        |            |  |
| Frequency                | 50Hz              | Hydraulic Lift-up System | Yes                                                      |        |            |  |
| Power Supply             | Single Phase      | Front Lifting Glass      | Yes                                                      |        |            |  |
| Power Plug               | 1 x 10A           | Colour                   | Grey                                                     |        |            |  |
| Plug Location            | Rear, bottom left | Warranty                 | 5 Years Bromic Extra Care Warranty<br>- Parts and Labour |        |            |  |