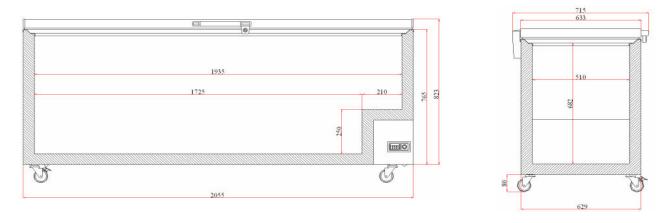

### DIMENSIONS

| Plug Plug                  | 1 x 10A                                                  |        | External<br>(mm) |
|----------------------------|----------------------------------------------------------|--------|------------------|
| Plug Location              | Rear, bottom right                                       | Width  | 2055             |
| Cord Length                | 2m                                                       |        | 2055             |
| Defrost System             | Manual                                                   | Depth  | 715              |
| Colour                     | White                                                    | Height | 903              |
| Internal Light             | No                                                       |        |                  |
| No. of Lids                | 1                                                        |        | Internal<br>(mm) |
| Lid Type                   | Solid                                                    |        |                  |
| Lid Shape                  | Flat                                                     | Width  | 1935             |
| Lid Style                  | Hinged                                                   | Depth  | 510              |
| Lid Lock                   | Yes                                                      | Height | 682              |
| Total Height with Lid Open | 1620mm                                                   |        |                  |
| No. of Baskets             | 3                                                        |        | Packaged<br>(mm) |
| Basket Dimensions          | 205(w) x 432(d) x 200(h) mm                              |        |                  |
| Temp. Controller           | Analogue controller, digital display                     | Width  | 2145             |
| Castors                    | Yes                                                      | Depth  | 750              |
| Warranty                   | 5 Years Bromic Extra Care Warranty<br>- Parts and Labour | Height | 1005             |