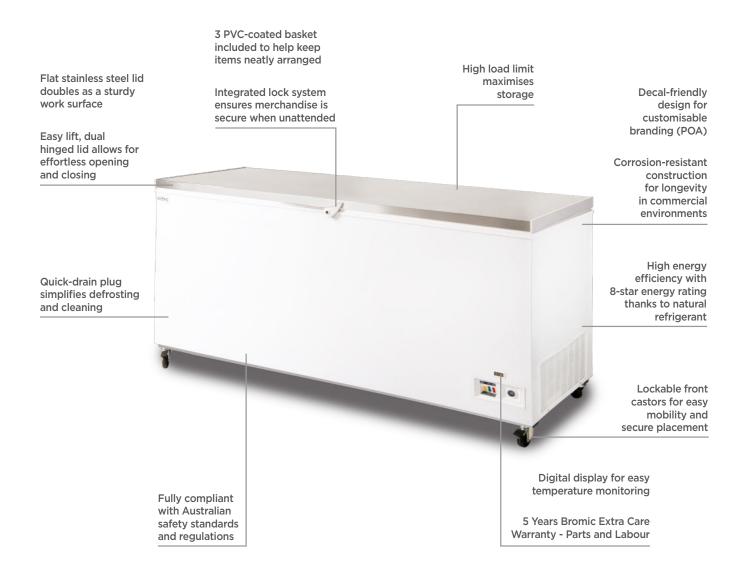

#### SPECIFICATIONS

| Model Number           |
|------------------------|
| Part Number            |
| Volume                 |
| Unit Weight            |
| Packaged Weight        |
| Adjustable Temp. Range |
| Max. Ambient Temp.     |
| Climate Class          |
| Energy Consumption     |
| GEMS Star Rating       |
| Refrigeration Capacity |
| Refrigerant            |
| Air Circulation        |
| Rated Current          |
| Electrical Voltage     |
| Frequency              |
| Power Supply           |

| 3735306-NR     |
|----------------|
| 675L           |
| 119kg          |
| 124kg          |
| -25°C to -15°C |
| 35°C           |
| 4L1            |
| 3.18kWh/24h    |
| 8 Stars        |
| 425W           |
| R290           |
| Static         |
| 1.65A          |
| 220-240V       |
| 50Hz           |
| Single Phase   |
|                |

### DIMENSIONS

| Plug Plug                  | 1 x 10A                                                  |        | External<br>(mm) |
|----------------------------|----------------------------------------------------------|--------|------------------|
| Plug Location              | Rear, bottom right                                       | Width  | 2055             |
| Cord Length                | 2m                                                       |        | 2055             |
| Defrost System             | Manual                                                   | Depth  | 715              |
| Colour                     | White                                                    | Height | 903              |
| Internal Light             | No                                                       |        |                  |
| No. of Lids                | 1                                                        |        | Internal<br>(mm) |
| Lid Type                   | Solid                                                    |        |                  |
| Lid Shape                  | Flat                                                     | Width  | 1935             |
| Lid Style                  | Hinged                                                   | Depth  | 510              |
| Lid Lock                   | Yes                                                      | Height | 682              |
| Total Height with Lid Open | 1620mm                                                   |        |                  |
| No. of Baskets             | 3                                                        |        | Packaged<br>(mm) |
| Basket Dimensions          | 205(w) x 432(d) x 200(h) mm                              |        |                  |
| Temp. Controller           | Analogue controller, digital display                     | Width  | 2145             |
| Castors                    | Yes                                                      | Depth  | 750              |
| Warranty                   | 5 Years Bromic Extra Care Warranty<br>- Parts and Labour | Height | 1005             |