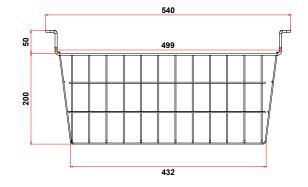

### DIMENSIONS

| Plug Plug                  | 1 x 10A                                                  |        | External<br>(mm) |
|----------------------------|----------------------------------------------------------|--------|------------------|
| Plug Location              | Rear, bottom right                                       | Width  | 2055             |
| Cord Length                | 2m                                                       |        | 2055             |
| Defrost System             | Manual                                                   | Depth  | 715              |
| Colour                     | White                                                    | Height | 903              |
| Internal Light             | No                                                       |        |                  |
| No. of Lids                | 1                                                        |        | Internal<br>(mm) |
| Lid Type                   | Solid                                                    |        |                  |
| Lid Shape                  | Flat                                                     | Width  | 1935             |
| Lid Style                  | Hinged                                                   | Depth  | 510              |
| Lid Lock                   | Yes                                                      | Height | 682              |
| Total Height with Lid Open | 1620mm                                                   |        |                  |
| No. of Baskets             | 3                                                        |        | Packaged<br>(mm) |
| Basket Dimensions          | 205(w) x 432(d) x 200(h) mm                              |        |                  |
| Temp. Controller           | Analogue controller, digital display                     | Width  | 2145             |
| Castors                    | Yes                                                      | Depth  | 750              |
| Warranty                   | 5 Years Bromic Extra Care Warranty<br>- Parts and Labour | Height | 1005             |