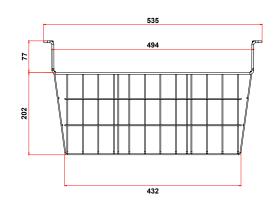

## **Display Chest Freezer 670L - Flat Glass Top**

Chest Freezers

| SPECIFICATIONS         |                |                   |                                      | DIMENSIONS |          |
|------------------------|----------------|-------------------|--------------------------------------|------------|----------|
| Model Number           | CF0700FTFG-NR  | Plug Plug         | 1 x 10A                              |            | External |
| Part Number            | 3735305-NR     | Cord Length       | 2m                                   |            | (mm)     |
| Volume                 | 670L           | Plug Location     | Rear, bottom right                   | Width      | 2055     |
| Unit Weight            | 120kg          | Colour            | White                                | Depth      | 629      |
| Packaged Weight        | 125kg          | Internal Light    | No                                   | Height     | 892      |
| Adjustable Temp. Range | -22°C to -12°C | No. of Lids       | 2                                    |            |          |
| Max. Ambient Temp.     | 35°C           | Lid Type          | Glass                                |            | Internal |
| Climate Class          | 4L1            | Lid Shape         | Flat                                 |            | (mm)     |
| Energy Consumption     | 3.57kWh/24h    | Lid Style         | Sliding                              | Width      | 1930     |
| GEMS Star Rating       | 7 Stars        | Lid Lock          | Yes                                  | Depth      | 510      |
| Refrigeration Capacity | 440W           | No. of Baskets    | 8                                    | Height     | 663      |
| Refrigerant            | R290           | Basket Dimensions | 205(w) x432(d) x 202(h) mm           |            |          |
| Air Circulation        | Static         | Defrost System    | Manual                               |            | Packaged |
| Rated Current          | 1.73A          | Temp. Controller  | Analogue controller, digital display |            | (mm)     |
| Electrical Voltage     | 220-240V       | Castors           | Yes                                  | Width      | 2095     |
| Frequency              | 50Hz           |                   | 5 Years Bromic Extra Care Warranty   | Depth      | 680      |
| Power Supply           | Single Phase   | Warranty          | - Parts and Labour                   | Height     | 950      |