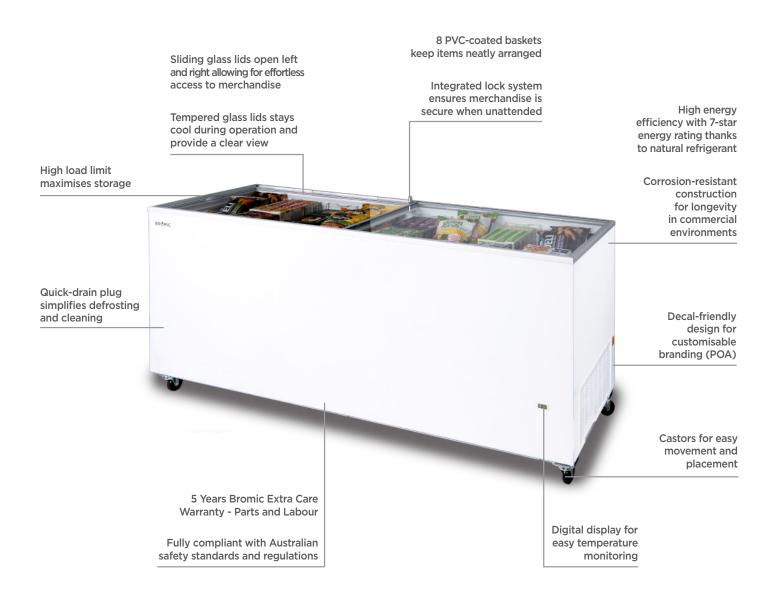

## **Display Chest Freezer 670L - Flat Glass Top**

Chest Freezers

| SPECIFICATIONS         |                |                   |                                      | DIMENSIONS |          |
|------------------------|----------------|-------------------|--------------------------------------|------------|----------|
| Model Number           | CF0700FTFG-NR  | Plug Plug         | 1 x 10A                              |            | External |
| Part Number            | 3735305-NR     | Cord Length       | 2m                                   |            | (mm)     |
| Volume                 | 670L           | Plug Location     | Rear, bottom right                   | Width      | 2055     |
| Unit Weight            | 120kg          | Colour            | White                                | Depth      | 629      |
| Packaged Weight        | 125kg          | Internal Light    | No                                   | Height     | 892      |
| Adjustable Temp. Range | -22°C to -12°C | No. of Lids       | 2                                    |            |          |
| Max. Ambient Temp.     | 35°C           | Lid Type          | Glass                                |            | Internal |
| Climate Class          | 4L1            | Lid Shape         | Flat                                 |            | (mm)     |
| Energy Consumption     | 3.57kWh/24h    | Lid Style         | Sliding                              | Width      | 1930     |
| GEMS Star Rating       | 7 Stars        | Lid Lock          | Yes                                  | Depth      | 510      |
| Refrigeration Capacity | 440W           | No. of Baskets    | 8                                    | Height     | 663      |
| Refrigerant            | R290           | Basket Dimensions | 205(w) x432(d) x 202(h) mm           |            |          |
| Air Circulation        | Static         | Defrost System    | Manual                               |            | Packaged |
| Rated Current          | 1.73A          | Temp. Controller  | Analogue controller, digital display |            | (mm)     |
| Electrical Voltage     | 220-240V       | Castors           | Yes                                  | Width      | 2095     |
| Frequency              | 50Hz           |                   | 5 Years Bromic Extra Care Warranty   | Depth      | 680      |
| Power Supply           | Single Phase   | Warranty          | - Parts and Labour                   | Height     | 950      |