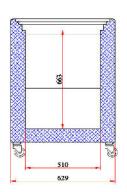

## **Display Chest Freezer 670L - Flat Glass Top**

Chest Freezers

| SPECIFICATIONS         |                |                   |                                      | DIMENSIONS |          |
|------------------------|----------------|-------------------|--------------------------------------|------------|----------|
| Model Number           | CF0700FTFG-NR  | Plug Plug         | 1 x 10A                              |            | External |
| Part Number            | 3735305-NR     | Cord Length       | 2m                                   |            | (mm)     |
| Volume                 | 670L           | Plug Location     | Rear, bottom right                   | Width      | 2055     |
| Unit Weight            | 120kg          | Colour            | White                                | Depth      | 629      |
| Packaged Weight        | 125kg          | Internal Light    | No                                   | Height     | 892      |
| Adjustable Temp. Range | -22°C to -12°C | No. of Lids       | 2                                    |            |          |
| Max. Ambient Temp.     | 35°C           | Lid Type          | Glass                                |            | Internal |
| Climate Class          | 4L1            | Lid Shape         | Flat                                 |            | (mm)     |
| Energy Consumption     | 3.57kWh/24h    | Lid Style         | Sliding                              | Width      | 1930     |
| GEMS Star Rating       | 7 Stars        | Lid Lock          | Yes                                  | Depth      | 510      |
| Refrigeration Capacity | 440W           | No. of Baskets    | 8                                    | Height     | 663      |
| Refrigerant            | R290           | Basket Dimensions | 205(w) x432(d) x 202(h) mm           |            |          |
| Air Circulation        | Static         | Defrost System    | Manual                               |            | Packaged |
| Rated Current          | 1.73A          | Temp. Controller  | Analogue controller, digital display |            | (mm)     |
| Electrical Voltage     | 220-240V       | Castors           | Yes                                  | Width      | 2095     |
| Frequency              | 50Hz           |                   | 5 Years Bromic Extra Care Warranty   | Depth      | 680      |
| Power Supply           | Single Phase   | Warranty          | - Parts and Labour                   | Height     | 950      |