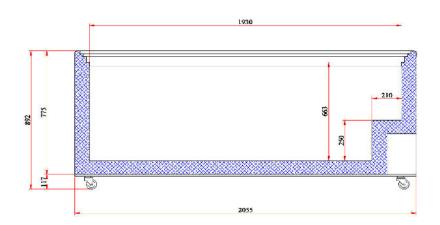

## **Display Chest Freezer 670L - Flat Glass Top**

Chest Freezers

| SPECIFICATIONS         |                |                   |                                      | DIMENSIONS |          |
|------------------------|----------------|-------------------|--------------------------------------|------------|----------|
| Model Number           | CF0700FTFG-NR  | Plug Plug         | 1 x 10A                              |            | External |
| Part Number            | 3735305-NR     | Cord Length       | 2m                                   |            | (mm)     |
| Volume                 | 670L           | Plug Location     | Rear, bottom right                   | Width      | 2055     |
| Unit Weight            | 120kg          | Colour            | White                                | Depth      | 629      |
| Packaged Weight        | 125kg          | Internal Light    | No                                   | Height     | 892      |
| Adjustable Temp. Range | -22°C to -12°C | No. of Lids       | 2                                    |            |          |
| Max. Ambient Temp.     | 35°C           | Lid Type          | Glass                                |            | Internal |
| Climate Class          | 4L1            | Lid Shape         | Flat                                 |            | (mm)     |
| Energy Consumption     | 3.57kWh/24h    | Lid Style         | Sliding                              | Width      | 1930     |
| GEMS Star Rating       | 7 Stars        | Lid Lock          | Yes                                  | Depth      | 510      |
| Refrigeration Capacity | 440W           | No. of Baskets    | 8                                    | Height     | 663      |
| Refrigerant            | R290           | Basket Dimensions | 205(w) x432(d) x 202(h) mm           |            |          |
| Air Circulation        | Static         | Defrost System    | Manual                               |            | Packaged |
| Rated Current          | 1.73A          | Temp. Controller  | Analogue controller, digital display |            | (mm)     |
| Electrical Voltage     | 220-240V       | Castors           | Yes                                  | Width      | 2095     |
| Frequency              | 50Hz           |                   | 5 Years Bromic Extra Care Warranty   | Depth      | 680      |
| Power Supply           | Single Phase   | Warranty          | - Parts and Labour                   | Height     | 950      |