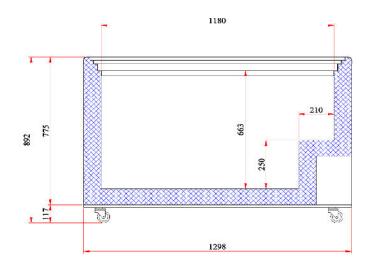

### DIMENSIONS

| 1 x 10A<br>Rear, bottom right        |        | External<br>(mm) |
|--------------------------------------|--------|------------------|
| 2m                                   | Width  | 1298             |
| White                                | Depth  | 629              |
| No                                   | Height | 892              |
| 2                                    |        |                  |
| Glass                                |        | Internal<br>(mm) |
| Flat                                 |        |                  |
| Sliding                              | Width  | 1180             |
| Yes                                  | Depth  | 510              |
| 5                                    | Height | 663              |
| 205(w) x432(d) x 202(h) mm           |        |                  |
| Manual                               |        | Packaged         |
| Analogue controller, digital display |        | (mm)             |
| Yes                                  | Width  | 1330             |
| 5 Years Bromic Extra Care Warranty   | Depth  | 680              |
| - Parts and Labour                   | Height | 950              |