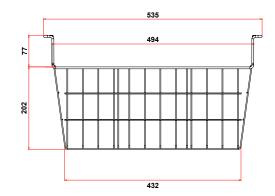

### DIMENSIONS

| 1 x 10A<br>Rear, bottom right        |        | External<br>(mm) |
|--------------------------------------|--------|------------------|
| 2m                                   | Width  | 1298             |
| White                                | Depth  | 629              |
| No                                   | Height | 892              |
| 2                                    |        |                  |
| Glass                                |        | Internal<br>(mm) |
| Flat                                 |        |                  |
| Sliding                              | Width  | 1180             |
| Yes                                  | Depth  | 510              |
| 5                                    | Height | 663              |
| 205(w) x432(d) x 202(h) mm           |        |                  |
| Manual                               |        | Packaged         |
| Analogue controller, digital display |        | (mm)             |
| Yes                                  | Width  | 1330             |
| 5 Years Bromic Extra Care Warranty   | Depth  | 680              |
| - Parts and Labour                   | Height | 950              |