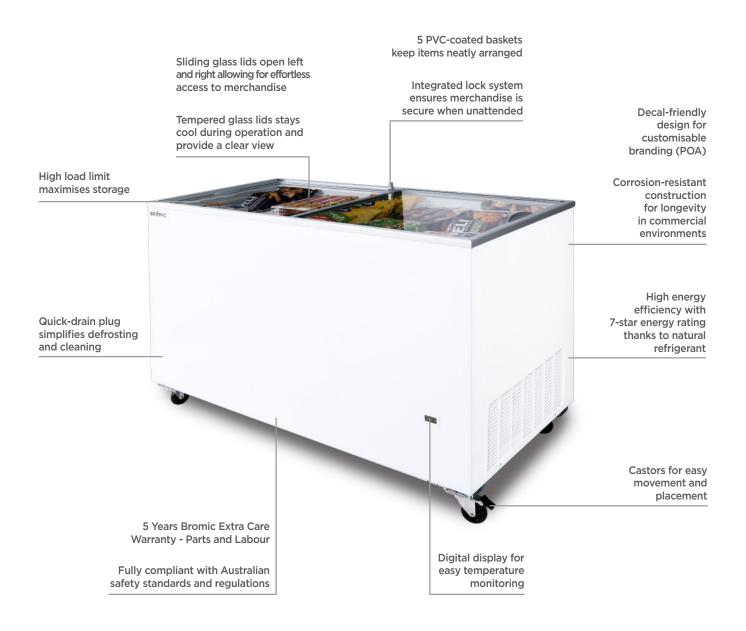

# Display Chest Freezer 401L - Flat Glass Top

Chest Freezers





# Display Chest Freezer 401L - Flat Glass Top

Chest Freezers







### SPECIFICATIONS

Model Number Part Number Volume Unit Weight Packaged Weight Adjustable Temp. Range Max. Ambient Temp. **Climate Class** Energy Consumption GEMS Star Rating Refrigeration Capacity Refrigerant Air Circulation Rated Current Electrical Voltage Frequency Power Supply

| CF0400FTFG-NR  |
|----------------|
| 3735310-NR     |
| 401L           |
| 80kg           |
| 85kg           |
| -22°C to -12°C |
| 35°C           |
| 4L1            |
| 2.645kWh/24h   |
| 7 Stars        |
| 300W           |
| R290           |
| Static         |
| 0.7A           |
| 220-240V       |
| 50Hz           |
| Single Phase   |
|                |

#### Plug Plug Plug Location Cord Length Colour Internal Light No. of Lids Lid Ty