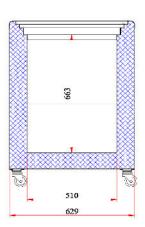

### DIMENSIONS

| 1 x 10A<br>Rear, bottom right        |        | External<br>(mm) |
|--------------------------------------|--------|------------------|
| 2m                                   | Width  | 1298             |
| White                                | Depth  | 629              |
| No                                   | Height | 892              |
| 2                                    |        |                  |
| Glass                                |        | Internal<br>(mm) |
| Flat                                 |        |                  |
| Sliding                              | Width  | 1180             |
| Yes                                  | Depth  | 510              |
| 5                                    | Height | 663              |
| 205(w) x432(d) x 202(h) mm           |        |                  |
| Manual                               |        | Packaged         |
| Analogue controller, digital display |        | (mm)             |
| Yes                                  | Width  | 1330             |
| 5 Years Bromic Extra Care Warranty   | Depth  | 680              |
| - Parts and Labour                   | Height | 950              |