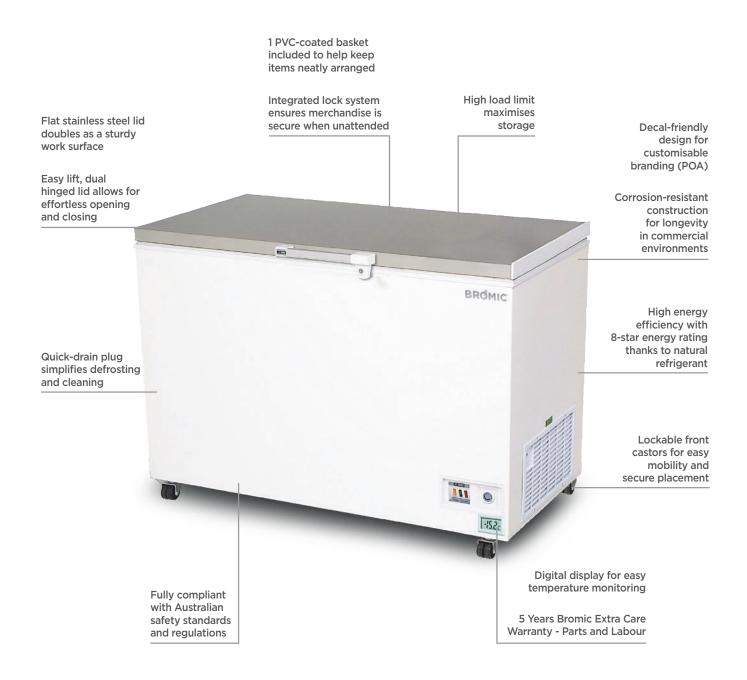

## **Storage Chest Freezer 296L - Stainless Steel Top**

**Chest Freezers** 

## **Storage Chest Freezer 296L - Stainless Steel Top**

Chest Freezers

| SPECIFICATIONS           |                             |                            |                                                       | DIMENSIONS |               |
|--------------------------|-----------------------------|----------------------------|-------------------------------------------------------|------------|---------------|
| Model Number Part Number | CF0300FTSS-NR<br>3735312-NR | Plug Plug<br>Plug Location | 1 x 10A<br>Rear, bottom right                         |            | External (mm) |
| Volume                   | 296L                        | Cord Length                | 2m                                                    | Width      | 1012          |
| Unit Weight              | 65kg                        | Colour                     | White                                                 | Depth      | 715           |
| Packaged Weight          | 70kg                        | Internal Light             | LED                                                   | Height     | 903           |
| Adjustable Temp. Range   | -25°C to -15°C              | No. of Lids                | 1                                                     |            |               |
| Max. Ambient Temp.       | 35°C                        | Lid Type                   | Solid                                                 |            | Internal      |
| Climate Class            | 4L1                         | Lid Shape                  | Flat                                                  |            | (mm)          |
| Energy Consumption       | 1.652kWh/24h                | Lid Style                  | Hinged                                                | Width      | 890           |
| GEMS Star Rating         | 8 Stars                     | Lid Lock                   | Yes                                                   | Depth      | 510           |
| Refrigeration Capacity   | 175W                        | Total Height with Lid Open | 1620mm                                                | Height     | 682           |
| Refrigerant              | R290                        | No. of Baskets             | 1                                                     |            |               |
| Air Circulation          | Static                      | Basket Dimensions          | 205(w) x 432(d) x 200(h) mm                           |            | Packaged      |
| Rated Current            | 1.2A                        | Defrost System             | Manual                                                |            | (mm)          |
| Electrical Voltage       | 220-240V                    | Temp. Controller           | Analogue controller, digital display                  | Width      | 1100          |
| Frequency                | 50Hz                        | Castors                    | Yes                                                   | Depth      | 750           |
| Power Supply             | Single Phase                | Warranty                   | 5 Years Bromic Extra Care Warranty - Parts and Labour | Height     | 1005          |