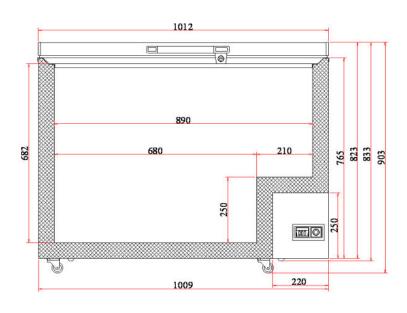

## **Storage Chest Freezer 296L - Stainless Steel Top**

Chest Freezers

| SPECIFICATIONS           |                             |                            |                                                       | DIMENSIONS |               |
|--------------------------|-----------------------------|----------------------------|-------------------------------------------------------|------------|---------------|
| Model Number Part Number | CF0300FTSS-NR<br>3735312-NR | Plug Plug<br>Plug Location | 1 x 10A<br>Rear, bottom right                         |            | External (mm) |
| Volume                   | 296L                        | Cord Length                | 2m                                                    | Width      | 1012          |
| Unit Weight              | 65kg                        | Colour                     | White                                                 | Depth      | 715           |
| Packaged Weight          | 70kg                        | Internal Light             | LED                                                   | Height     | 903           |
| Adjustable Temp. Range   | -25°C to -15°C              | No. of Lids                | 1                                                     |            |               |
| Max. Ambient Temp.       | 35°C                        | Lid Type                   | Solid                                                 |            | Internal      |
| Climate Class            | 4L1                         | Lid Shape                  | Flat                                                  |            | (mm)          |
| Energy Consumption       | 1.652kWh/24h                | Lid Style                  | Hinged                                                | Width      | 890           |
| GEMS Star Rating         | 8 Stars                     | Lid Lock                   | Yes                                                   | Depth      | 510           |
| Refrigeration Capacity   | 175W                        | Total Height with Lid Open | 1620mm                                                | Height     | 682           |
| Refrigerant              | R290                        | No. of Baskets             | 1                                                     |            |               |
| Air Circulation          | Static                      | Basket Dimensions          | 205(w) x 432(d) x 200(h) mm                           |            | Packaged      |
| Rated Current            | 1.2A                        | Defrost System             | Manual                                                |            | (mm)          |
| Electrical Voltage       | 220-240V                    | Temp. Controller           | Analogue controller, digital display                  | Width      | 1100          |
| Frequency                | 50Hz                        | Castors                    | Yes                                                   | Depth      | 750           |
| Power Supply             | Single Phase                | Warranty                   | 5 Years Bromic Extra Care Warranty - Parts and Labour | Height     | 1005          |