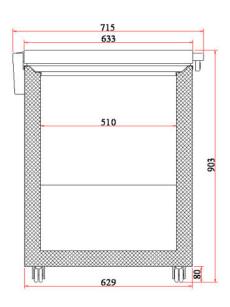

## **Storage Chest Freezer 296L - Stainless Steel Top**

Chest Freezers

| SPECIFICATIONS           |                             |                            |                                                       | DIMENSIONS |               |
|--------------------------|-----------------------------|----------------------------|-------------------------------------------------------|------------|---------------|
| Model Number Part Number | CF0300FTSS-NR<br>3735312-NR | Plug Plug<br>Plug Location | 1 x 10A<br>Rear, bottom right                         |            | External (mm) |
| Volume                   | 296L                        | Cord Length                | 2m                                                    | Width      | 1012          |
| Unit Weight              | 65kg                        | Colour                     | White                                                 | Depth      | 715           |
| Packaged Weight          | 70kg                        | Internal Light             | LED                                                   | Height     | 903           |
| Adjustable Temp. Range   | -25°C to -15°C              | No. of Lids                | 1                                                     |            |               |
| Max. Ambient Temp.       | 35°C                        | Lid Type                   | Solid                                                 |            | Internal      |
| Climate Class            | 4L1                         | Lid Shape                  | Flat                                                  |            | (mm)          |
| Energy Consumption       | 1.652kWh/24h                | Lid Style                  | Hinged                                                | Width      | 890           |
| GEMS Star Rating         | 8 Stars                     | Lid Lock                   | Yes                                                   | Depth      | 510           |
| Refrigeration Capacity   | 175W                        | Total Height with Lid Open | 1620mm                                                | Height     | 682           |
| Refrigerant              | R290                        | No. of Baskets             | 1                                                     |            |               |
| Air Circulation          | Static                      | Basket Dimensions          | 205(w) x 432(d) x 200(h) mm                           |            | Packaged      |
| Rated Current            | 1.2A                        | Defrost System             | Manual                                                |            | (mm)          |
| Electrical Voltage       | 220-240V                    | Temp. Controller           | Analogue controller, digital display                  | Width      | 1100          |
| Frequency                | 50Hz                        | Castors                    | Yes                                                   | Depth      | 750           |
| Power Supply             | Single Phase                | Warranty                   | 5 Years Bromic Extra Care Warranty - Parts and Labour | Height     | 1005          |