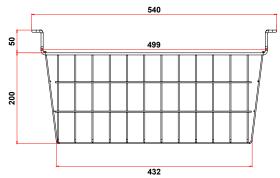

## **Storage Chest Freezer 296L - Stainless Steel Top**

Chest Freezers

| SPECIFICATIONS           |                             |                            |                                                       | DIMENSIONS |               |
|--------------------------|-----------------------------|----------------------------|-------------------------------------------------------|------------|---------------|
| Model Number Part Number | CF0300FTSS-NR<br>3735312-NR | Plug Plug<br>Plug Location | 1 x 10A<br>Rear, bottom right                         |            | External (mm) |
| Volume                   | 296L                        | Cord Length                | 2m                                                    | Width      | 1012          |
| Unit Weight              | 65kg                        | Colour                     | White                                                 | Depth      | 715           |
| Packaged Weight          | 70kg                        | Internal Light             | LED                                                   | Height     | 903           |
| Adjustable Temp. Range   | -25°C to -15°C              | No. of Lids                | 1                                                     |            |               |
| Max. Ambient Temp.       | 35°C                        | Lid Type                   | Solid                                                 |            | Internal      |
| Climate Class            | 4L1                         | Lid Shape                  | Flat                                                  |            | (mm)          |
| Energy Consumption       | 1.652kWh/24h                | Lid Style                  | Hinged                                                | Width      | 890           |
| GEMS Star Rating         | 8 Stars                     | Lid Lock                   | Yes                                                   | Depth      | 510           |
| Refrigeration Capacity   | 175W                        | Total Height with Lid Open | 1620mm                                                | Height     | 682           |
| Refrigerant              | R290                        | No. of Baskets             | 1                                                     |            |               |
| Air Circulation          | Static                      | Basket Dimensions          | 205(w) x 432(d) x 200(h) mm                           |            | Packaged      |
| Rated Current            | 1.2A                        | Defrost System             | Manual                                                |            | (mm)          |
| Electrical Voltage       | 220-240V                    | Temp. Controller           | Analogue controller, digital display                  | Width      | 1100          |
| Frequency                | 50Hz                        | Castors                    | Yes                                                   | Depth      | 750           |
| Power Supply             | Single Phase                | Warranty                   | 5 Years Bromic Extra Care Warranty - Parts and Labour | Height     | 1005          |