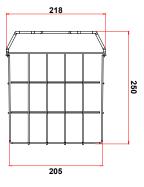

## **Storage Chest Freezer 296L - Stainless Steel Top**

Chest Freezers

| SPECIFICATIONS           |                             |                            |                                                       | DIMENSIONS |               |
|--------------------------|-----------------------------|----------------------------|-------------------------------------------------------|------------|---------------|
| Model Number Part Number | CF0300FTSS-NR<br>3735312-NR | Plug Plug<br>Plug Location | 1 x 10A<br>Rear, bottom right                         |            | External (mm) |
| Volume                   | 296L                        | Cord Length                | 2m                                                    | Width      | 1012          |
| Unit Weight              | 65kg                        | Colour                     | White                                                 | Depth      | 715           |
| Packaged Weight          | 70kg                        | Internal Light             | LED                                                   | Height     | 903           |
| Adjustable Temp. Range   | -25°C to -15°C              | No. of Lids                | 1                                                     |            |               |
| Max. Ambient Temp.       | 35°C                        | Lid Type                   | Solid                                                 |            | Internal      |
| Climate Class            | 4L1                         | Lid Shape                  | Flat                                                  |            | (mm)          |
| Energy Consumption       | 1.652kWh/24h                | Lid Style                  | Hinged                                                | Width      | 890           |
| GEMS Star Rating         | 8 Stars                     | Lid Lock                   | Yes                                                   | Depth      | 510           |
| Refrigeration Capacity   | 175W                        | Total Height with Lid Open | 1620mm                                                | Height     | 682           |
| Refrigerant              | R290                        | No. of Baskets             | 1                                                     |            |               |
| Air Circulation          | Static                      | Basket Dimensions          | 205(w) x 432(d) x 200(h) mm                           |            | Packaged      |
| Rated Current            | 1.2A                        | Defrost System             | Manual                                                |            | (mm)          |
| Electrical Voltage       | 220-240V                    | Temp. Controller           | Analogue controller, digital display                  | Width      | 1100          |
| Frequency                | 50Hz                        | Castors                    | Yes                                                   | Depth      | 750           |
| Power Supply             | Single Phase                | Warranty                   | 5 Years Bromic Extra Care Warranty - Parts and Labour | Height     | 1005          |