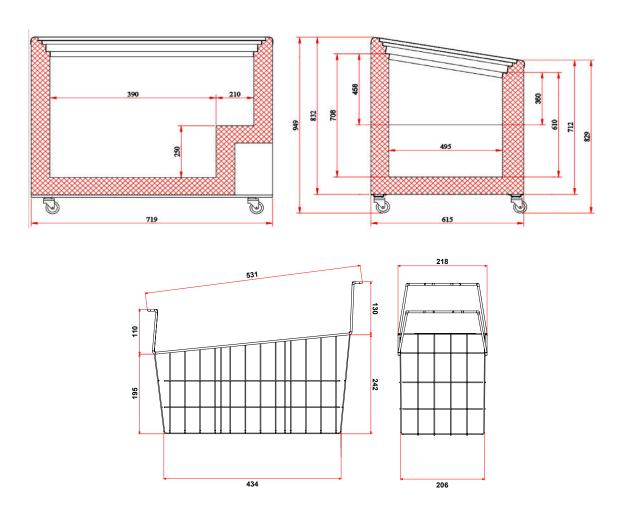

## **Display Chest Freezer** 176L - Curved Glass Top

Chest Freezers

| SPECIFICATIONS         |                |                   |                                                       | DIMENSIONS |          |
|------------------------|----------------|-------------------|-------------------------------------------------------|------------|----------|
| Model Number           | CF0200ATCG-NR  | Plug Plug         | 1 x 10A                                               |            | External |
| Part Number            | 3735301-NR     | Plug Location     | Rear, bottom right                                    |            | (mm)     |
| Volume                 | 176L           | Cord Length       | 2m                                                    | Width      | 719      |
| Unit Weight            | 57kg           | Colour            | White                                                 | Depth      | 615      |
| Packaged Weight        | 62kg           | Internal Light    | No                                                    | Height     | 949      |
| Adjustable Temp. Range | -22°C to -12°C | No. of Lids       | 2                                                     |            |          |
| Max. Ambient Temp.     | 35°C           | Lid Type          | Glass                                                 |            | Internal |
| Climate Class          | 4L1            | Lid Shape         | Curved                                                |            | (mm)     |
| Energy Consumption     | 1.298kWh/24h   | Lid Style         | Sliding                                               | Width      | 600      |
| GEMS Star Rating       | 8 Stars        | Lid Lock          | Yes                                                   | Depth      | 495      |
| Refrigeration Capacity | 190W           | No. of Baskets    | 2                                                     | Height     | 708      |
| Refrigerant            | R600a          | Basket Dimensions | 206(w) x 434(d) x 195(h) mm                           |            |          |
| Air Circulation        | Static         | Defrost System    | Manual                                                |            | Packaged |
| Rated Current          | 0.5A           | Temp. Controller  | Analogue controller, digital display                  |            | (mm)     |
| Electrical Voltage     | 220-240V       | Castors           | Yes                                                   | Width      | 740      |
| Frequency              | 50Hz           | Warranty          | 5 Years Bromic Extra Care Warranty - Parts and Labour | Depth      | 680      |
| Power Supply           | Single Phase   |                   |                                                       | Height     | 980      |