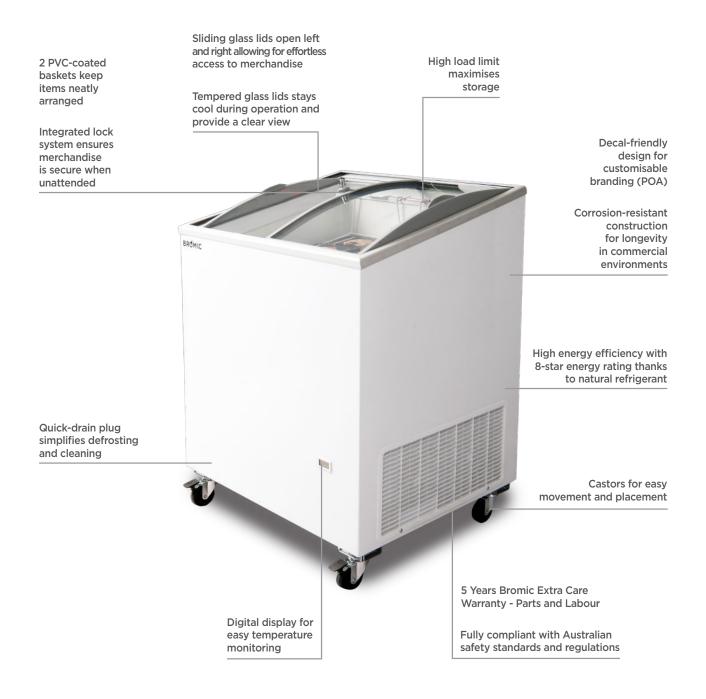

## **Display Chest Freezer 176L - Curved Glass Top**

**Chest Freezers** 

## **Display Chest Freezer** 176L - Curved Glass Top

Chest Freezers

| SPECIFICATIONS         |                |                   |                                                       | DIMENSIONS |          |
|------------------------|----------------|-------------------|-------------------------------------------------------|------------|----------|
| Model Number           | CF0200ATCG-NR  | Plug Plug         | 1 x 10A                                               |            | External |
| Part Number            | 3735301-NR     | Plug Location     | Rear, bottom right                                    |            | (mm)     |
| Volume                 | 176L           | Cord Length       | 2m                                                    | Width      | 719      |
| Unit Weight            | 57kg           | Colour            | White                                                 | Depth      | 615      |
| Packaged Weight        | 62kg           | Internal Light    | No                                                    | Height     | 949      |
| Adjustable Temp. Range | -22°C to -12°C | No. of Lids       | 2                                                     |            |          |
| Max. Ambient Temp.     | 35°C           | Lid Type          | Glass                                                 |            | Internal |
| Climate Class          | 4L1            | Lid Shape         | Curved                                                |            | (mm)     |
| Energy Consumption     | 1.298kWh/24h   | Lid Style         | Sliding                                               | Width      | 600      |
| GEMS Star Rating       | 8 Stars        | Lid Lock          | Yes                                                   | Depth      | 495      |
| Refrigeration Capacity | 190W           | No. of Baskets    | 2                                                     | Height     | 708      |
| Refrigerant            | R600a          | Basket Dimensions | 206(w) x 434(d) x 195(h) mm                           |            |          |
| Air Circulation        | Static         | Defrost System    | Manual                                                |            | Packaged |
| Rated Current          | 0.5A           | Temp. Controller  | Analogue controller, digital display                  |            | (mm)     |
| Electrical Voltage     | 220-240V       | Castors           | Yes                                                   | Width      | 740      |
| Frequency              | 50Hz           | Warranty          | 5 Years Bromic Extra Care Warranty - Parts and Labour | Depth      | 680      |
| Power Supply           | Single Phase   |                   |                                                       | Height     | 980      |