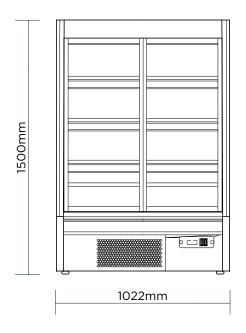

## Semi Vertical Display Fridge 938mm - 2 Doors - Hinged

Multideck Display Fridges

| SPECIFICATIONS         |               |                            |                                                          | DIMENSIONS |          |
|------------------------|---------------|----------------------------|----------------------------------------------------------|------------|----------|
| Model Number           | SVM1000HD-NR  | Plug Location              | Rear                                                     |            | External |
| Part Number            | 3335639-NR    | Cord Length                | 2m                                                       |            | (mm)     |
| Volume                 | 332L          | Colour                     | Black                                                    | Width      | 1022     |
| Unit Weight            | 165kg         | Internal Light             | LED                                                      | Depth      | 775      |
| Packaged Weight        | 190kg         | Colour Temperature         | 4000K                                                    | Height     | 1500     |
| Total Display Area     | 1.44m²        | No. of Doors               | 2                                                        |            |          |
| Adjustable Temp. Range | -1°C to +10°C | Door Type                  | Glass                                                    |            | Internal |
| Max. Ambient Temp.     | 25°C          | Door Style                 | Hinged                                                   |            | (mm)     |
| Climate Class          | 3M1           | Door Lock                  | No                                                       | Width      | 938      |
| Energy Consumption     | 2.6kWh/24h    | Self-Closing Door          | Yes                                                      | Depth      | 400      |
| GEMS Star Rating       | 10 stars      | Door Swing Dimensions      | 425mm                                                    | Height     | 1050     |
| Refrigeration Capacity | 580W          | Total Depth of Door Open   | 1165mm                                                   |            |          |
| Refrigerant            | R290          | No of Shelf tiers inc Base | 4                                                        |            | Packaged |
| Air Circulation        | Fan Forced    | Shelf Type                 | Adjustable                                               |            | (mm)     |
| Rated Current          | 2.52A         | Shelves Dimensions         | 250(d), 300(d), 350(d) mm                                | Width      | 1100     |
| Electrical Voltage     | 220-240V      | Temp. Controller           | Digital                                                  | Depth      | 865      |
| Frequency              | 50Hz          | Air Curtain                | Yes                                                      | Height     | 1950     |
| Power Supply           | Single Phase  | Castors                    | Yes                                                      |            |          |
| Plug Supplied          | 1 X 10A       | Warranty                   | 2 Years Bromic Extra Care Warranty -<br>Labour and Parts |            |          |