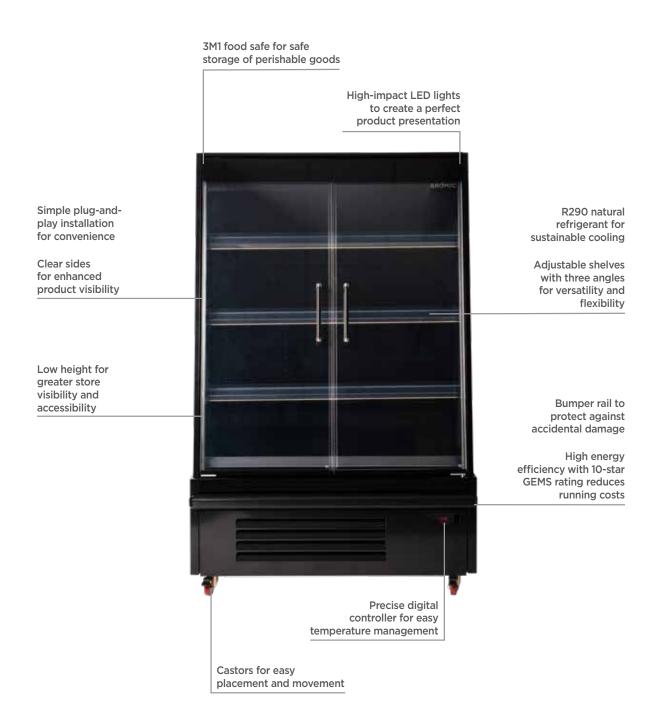

## Semi Vertical Display Fridge 938mm - 2 Doors - Hinged

Multideck Display Fridges

| SPECIFICATIONS         |               |                            |                                                          | DIMENSIONS |          |
|------------------------|---------------|----------------------------|----------------------------------------------------------|------------|----------|
| Model Number           | SVM1000HD-NR  | Plug Location              | Rear                                                     |            | External |
| Part Number            | 3335639-NR    | Cord Length                | 2m                                                       |            | (mm)     |
| Volume                 | 332L          | Colour                     | Black                                                    | Width      | 1022     |
| Unit Weight            | 165kg         | Internal Light             | LED                                                      | Depth      | 775      |
| Packaged Weight        | 190kg         | Colour Temperature         | 4000K                                                    | Height     | 1500     |
| Total Display Area     | 1.44m²        | No. of Doors               | 2                                                        |            |          |
| Adjustable Temp. Range | -1°C to +10°C | Door Type                  | Glass                                                    |            | Internal |
| Max. Ambient Temp.     | 25°C          | Door Style                 | Hinged                                                   |            | (mm)     |
| Climate Class          | 3M1           | Door Lock                  | No                                                       | Width      | 938      |
| Energy Consumption     | 2.6kWh/24h    | Self-Closing Door          | Yes                                                      | Depth      | 400      |
| GEMS Star Rating       | 10 stars      | Door Swing Dimensions      | 425mm                                                    | Height     | 1050     |
| Refrigeration Capacity | 580W          | Total Depth of Door Open   | 1165mm                                                   |            |          |
| Refrigerant            | R290          | No of Shelf tiers inc Base | 4                                                        |            | Packaged |
| Air Circulation        | Fan Forced    | Shelf Type                 | Adjustable                                               |            | (mm)     |
| Rated Current          | 2.52A         | Shelves Dimensions         | 250(d), 300(d), 350(d) mm                                | Width      | 1100     |
| Electrical Voltage     | 220-240V      | Temp. Controller           | Digital                                                  | Depth      | 865      |
| Frequency              | 50Hz          | Air Curtain                | Yes                                                      | Height     | 1950     |
| Power Supply           | Single Phase  | Castors                    | Yes                                                      |            |          |
| Plug Supplied          | 1 X 10A       | Warranty                   | 2 Years Bromic Extra Care Warranty -<br>Labour and Parts |            |          |