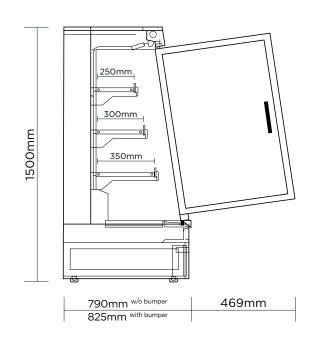

## Semi Vertical Display Fridge 938mm - 2 Doors - Hinged

Multideck Display Fridges

| SPECIFICATIONS         |               |                            |                                                          | DIMENSIONS |          |
|------------------------|---------------|----------------------------|----------------------------------------------------------|------------|----------|
| Model Number           | SVM1000HD-NR  | Plug Location              | Rear                                                     |            | External |
| Part Number            | 3335639-NR    | Cord Length                | 2m                                                       |            | (mm)     |
| Volume                 | 332L          | Colour                     | Black                                                    | Width      | 1022     |
| Unit Weight            | 165kg         | Internal Light             | LED                                                      | Depth      | 775      |
| Packaged Weight        | 190kg         | Colour Temperature         | 4000K                                                    | Height     | 1500     |
| Total Display Area     | 1.44m²        | No. of Doors               | 2                                                        |            |          |
| Adjustable Temp. Range | -1°C to +10°C | Door Type                  | Glass                                                    |            | Internal |
| Max. Ambient Temp.     | 25°C          | Door Style                 | Hinged                                                   |            | (mm)     |
| Climate Class          | 3M1           | Door Lock                  | No                                                       | Width      | 938      |
| Energy Consumption     | 2.6kWh/24h    | Self-Closing Door          | Yes                                                      | Depth      | 400      |
| GEMS Star Rating       | 10 stars      | Door Swing Dimensions      | 425mm                                                    | Height     | 1050     |
| Refrigeration Capacity | 580W          | Total Depth of Door Open   | 1165mm                                                   |            |          |
| Refrigerant            | R290          | No of Shelf tiers inc Base | 4                                                        |            | Packaged |
| Air Circulation        | Fan Forced    | Shelf Type                 | Adjustable                                               |            | (mm)     |
| Rated Current          | 2.52A         | Shelves Dimensions         | 250(d), 300(d), 350(d) mm                                | Width      | 1100     |
| Electrical Voltage     | 220-240V      | Temp. Controller           | Digital                                                  | Depth      | 865      |
| Frequency              | 50Hz          | Air Curtain                | Yes                                                      | Height     | 1950     |
| Power Supply           | Single Phase  | Castors                    | Yes                                                      |            |          |
| Plug Supplied          | 1 X 10A       | Warranty                   | 2 Years Bromic Extra Care Warranty -<br>Labour and Parts |            |          |