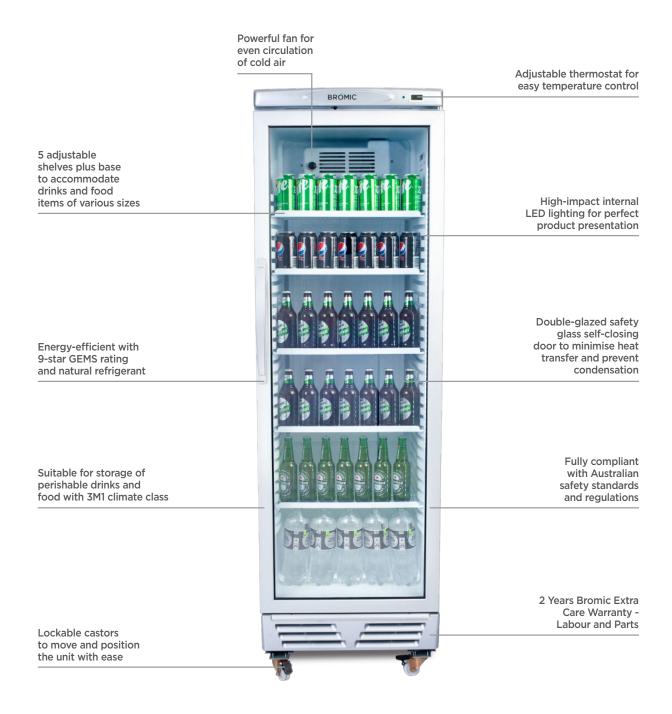

## **Upright Display Fridge 372L - 1 Door - Flat Glass**

| Vertical Display & Storage

| SPECIFICATIONS           |                         |                                     |                                                          | DIMENSIONS |                  |
|--------------------------|-------------------------|-------------------------------------|----------------------------------------------------------|------------|------------------|
| Model Number Part Number | GM0374-NR<br>3736035-NR | Colour<br>Dioplay Light Poy         | White with silver trim                                   |            | External<br>(mm) |
| Volume                   | 373L                    | Display Light Box<br>Internal Light | LED                                                      | Width      | 595              |
|                          | 81kg                    | No. of Doors                        | 1                                                        |            | 640              |
| Unit Weight              | •                       |                                     | Glass                                                    | Depth      |                  |
| Packaged Weight          | 86kg                    | Door Type                           |                                                          | Height     | 1950             |
| Adjustable Temp. Range   | +1°C to +7°C            | Door Glass Type                     | Double glazed                                            |            |                  |
| Max. Ambient Temp.       | 40°C                    | Door Style                          | Hinged                                                   |            | Internal         |
| Climate Class            | 3M1                     | Door Shape                          | Flat                                                     |            | (mm)             |
| Energy Consumption       | 1.98kWh/24h             | Door Swing Dimension                | 600mm                                                    | Width      | 505              |
| GEMS Star Rating         | 9 stars                 | Total Depth of door open            | 1160mm                                                   | Depth      | 462              |
| Refrigeration Capacity   | 350W                    | Self-Closing Door                   | Yes                                                      | Height     | 1555             |
| Air Circulation          | Fan Forced              | Door Lock                           | No                                                       | rieigiit   | 1555             |
| Refrigerant              | R600a                   | No. of Shelf Tiers incl Base        | 6                                                        |            |                  |
| Rated Current            | 1.23A                   | Shelf Type                          | Adjustable                                               |            | Packaged<br>(mm) |
| Electrical Voltage       | 220-240V                | Shelves Dimensions                  | 499(w) x 360(d) mm                                       |            |                  |
| Frequency                | 50Hz                    | Temp. Controller                    | Analogue                                                 | Width      | 665              |
| Power Supply             | Single Phase            | Castors                             | Yes                                                      | Depth      | 685              |
| Power Plug               | 1 x 10A                 | Warranty                            | 2 Years Bromic Extra Care Warranty -<br>Labour and Parts | Height     | 2010             |
| Plug Location            | Rear, Bottom Left       | Warranty                            |                                                          |            |                  |