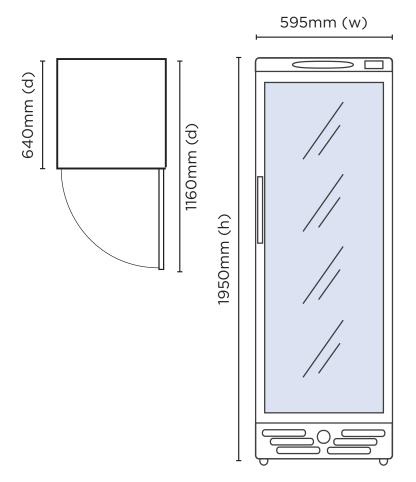

## **Upright Display Fridge 372L - 1 Door - Flat Glass**

| Vertical Display & Storage

| SPECIFICATIONS           |                         |                                     |                                                          | DIMENSIONS |                  |
|--------------------------|-------------------------|-------------------------------------|----------------------------------------------------------|------------|------------------|
| Model Number Part Number | GM0374-NR<br>3736035-NR | Colour<br>Dioplay Light Poy         | White with silver trim                                   |            | External<br>(mm) |
| Volume                   | 373L                    | Display Light Box<br>Internal Light | LED                                                      | Width      | 595              |
|                          | 81kg                    | No. of Doors                        | 1                                                        |            | 640              |
| Unit Weight              | •                       |                                     | Glass                                                    | Depth      |                  |
| Packaged Weight          | 86kg                    | Door Type                           |                                                          | Height     | 1950             |
| Adjustable Temp. Range   | +1°C to +7°C            | Door Glass Type                     | Double glazed                                            |            |                  |
| Max. Ambient Temp.       | 40°C                    | Door Style                          | Hinged                                                   |            | Internal         |
| Climate Class            | 3M1                     | Door Shape                          | Flat                                                     |            | (mm)             |
| Energy Consumption       | 1.98kWh/24h             | Door Swing Dimension                | 600mm                                                    | Width      | 505              |
| GEMS Star Rating         | 9 stars                 | Total Depth of door open            | 1160mm                                                   | Depth      | 462              |
| Refrigeration Capacity   | 350W                    | Self-Closing Door                   | Yes                                                      | Height     | 1555             |
| Air Circulation          | Fan Forced              | Door Lock                           | No                                                       | rieigiit   | 1555             |
| Refrigerant              | R600a                   | No. of Shelf Tiers incl Base        | 6                                                        |            |                  |
| Rated Current            | 1.23A                   | Shelf Type                          | Adjustable                                               |            | Packaged<br>(mm) |
| Electrical Voltage       | 220-240V                | Shelves Dimensions                  | 499(w) x 360(d) mm                                       |            |                  |
| Frequency                | 50Hz                    | Temp. Controller                    | Analogue                                                 | Width      | 665              |
| Power Supply             | Single Phase            | Castors                             | Yes                                                      | Depth      | 685              |
| Power Plug               | 1 x 10A                 | Warranty                            | 2 Years Bromic Extra Care Warranty -<br>Labour and Parts | Height     | 2010             |
| Plug Location            | Rear, Bottom Left       | Warranty                            |                                                          |            |                  |