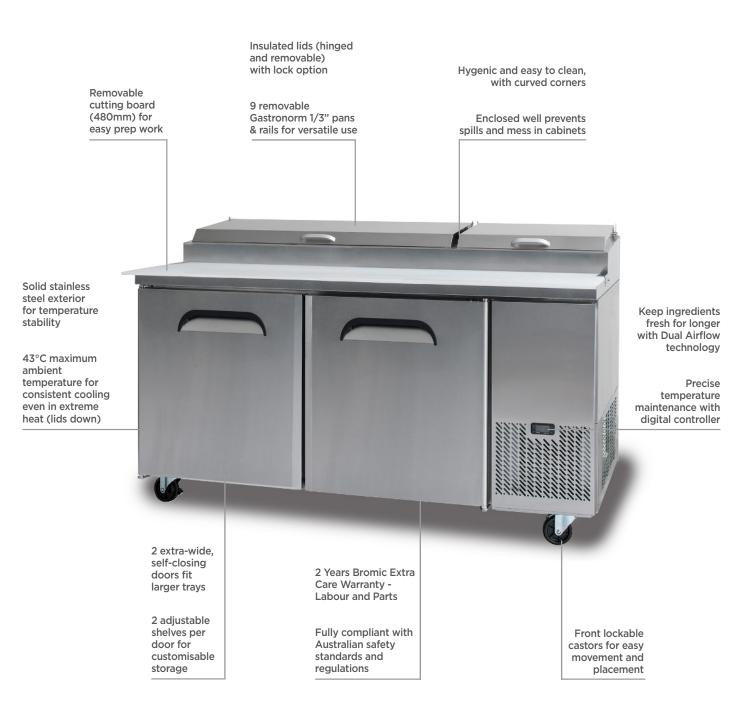

#### SPECIFICATIONS

| Model Number             | PP1700             | Door Type                   | Solid                                    |        | External         |
|--------------------------|--------------------|-----------------------------|------------------------------------------|--------|------------------|
| Part Number              | 3735801            | Door Shape                  | Flat                                     |        | (mm)             |
| Volume                   | 572L               | Door Style                  | Hinged                                   | Width  | 1702             |
| Unit Weight              | 165kg              | Door Lock                   | No                                       | Depth  | 929              |
| Packaged Weight          | 175kg              | Self-Closing Door           | Yes                                      | Height | 1065             |
| Temperature Range        | 0°C to 5°C         | Door Swing Dimensions       | 532mm                                    |        |                  |
| Max. Ambient Temp. Range | 43°C               | Total Depth of Door Open    | 1448mm                                   |        | Internal<br>(mm) |
| Climate Class            | 5M1                | No. of Shelf Tiers inc Base | 3                                        |        |                  |
| Energy Consumption       | 3.890 kWh/24h      | Shelf Type                  | Adjustable                               | Width  | 1260             |
| Refrigeration Capacity   | 308W               | Shelf Dimensions            | 600(w) x 643(d) mm                       | Depth  | 670              |
| Air Circulation          | Forced             | No of Lids                  | 3                                        | Height | 590              |
| Refrigerant              | R134a              | Lid Type                    | Solid                                    |        |                  |
| Rated Current            | 3.4A               | Lid Style                   | Hinged                                   |        | Packaged         |
| Electrical Voltage       | 220 - 240V         | Lid Lock                    | No                                       |        | (mm)             |
| Frequency                | 50Hz               | No. of Tubs / Pans incl.    | 9                                        | Width  | 1752             |
| Power Supply             | Single Phase       | Tub / Pan Dimensions        | 176(w) x 324(d) mm (GN 1/3")             | Depth  | 979              |
| Power Plug               | 1 x 10A            | Temp. Controller            | Digital                                  | Height | 1115             |
| Plug Location            | Rear, bottom right | Wheels                      | Yes                                      |        |                  |
| Internal Light           | No                 | Warranty                    | 2 Years Parts & Labour Bromic Extra Care |        |                  |
| No. of Doors             | 2                  |                             |                                          |        |                  |