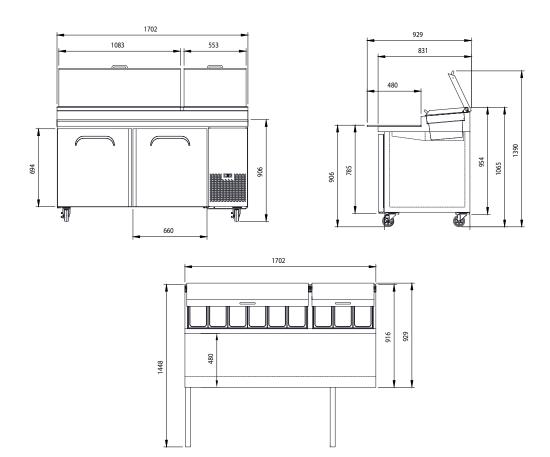

#### DIMENSIONS

#### SPECIFICATIONS

| Model Number             | PP1700             | Door Type                   | Solid                                    |        | External         |
|--------------------------|--------------------|-----------------------------|------------------------------------------|--------|------------------|
| Part Number              | 3735801            | Door Shape                  | Flat                                     |        | (mm)             |
| Volume                   | 572L               | Door Style                  | Hinged                                   | Width  | 1702             |
| Unit Weight              | 165kg              | Door Lock                   | No                                       | Depth  | 929              |
| Packaged Weight          | 175kg              | Self-Closing Door           | Yes                                      | Height | 1065             |
| Temperature Range        | 0°C to 5°C         | Door Swing Dimensions       | 532mm                                    |        |                  |
| Max. Ambient Temp. Range | 43°C               | Total Depth of Door Open    | 1448mm                                   |        | Internal<br>(mm) |
| Climate Class            | 5M1                | No. of Shelf Tiers inc Base | 3                                        |        |                  |
| Energy Consumption       | 3.890 kWh/24h      | Shelf Type                  | Adjustable                               | Width  | 1260             |
| Refrigeration Capacity   | 308W               | Shelf Dimensions            | 600(w) x 643(d) mm                       | Depth  | 670              |
| Air Circulation          | Forced             | No of Lids                  | 3                                        | Height | 590              |
| Refrigerant              | R134a              | Lid Type                    | Solid                                    |        |                  |
| Rated Current            | 3.4A               | Lid Style                   | Hinged                                   |        | Packaged         |
| Electrical Voltage       | 220 - 240V         | Lid Lock                    | No                                       |        | (mm)             |
| Frequency                | 50Hz               | No. of Tubs / Pans incl.    | 9                                        | Width  | 1752             |
| Power Supply             | Single Phase       | Tub / Pan Dimensions        | 176(w) x 324(d) mm (GN 1/3")             | Depth  | 979              |
| Power Plug               | 1 x 10A            | Temp. Controller            | Digital                                  | Height | 1115             |
| Plug Location            | Rear, bottom right | Wheels                      | Yes                                      |        |                  |
| Internal Light           | No                 | Warranty                    | 2 Years Parts & Labour Bromic Extra Care |        |                  |
| No. of Doors             | 2                  |                             |                                          |        |                  |