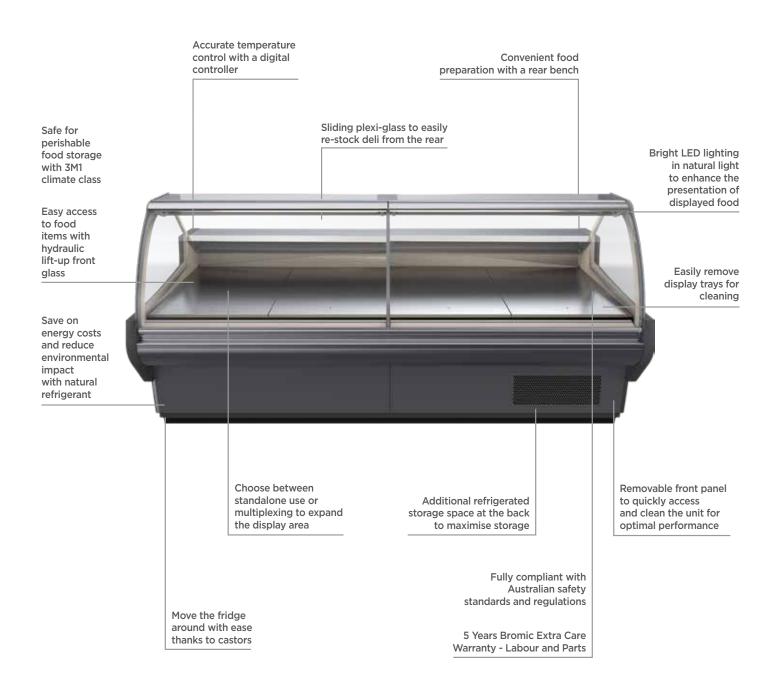

## **Curved Glass Deli Display 2580mm**

Deli Displays

| SPECIFICATIONS           |                   |                          |                                                          | DIMENSIONS |         |
|--------------------------|-------------------|--------------------------|----------------------------------------------------------|------------|---------|
| Part Number              | 3335638           | Cord Length              | 2m                                                       |            | Externa |
| Volume                   | 703L              | Internal Light           | LED                                                      |            | (mm)    |
| Unit Weight              | 381kg             | Colour Temp.             | 4000K                                                    | Width      | 2580    |
| Packaged Weight          | 397kg             | Door Lock                | No                                                       | Depth      | 1086    |
| Adjustable Temp. Range   | -1 to 10°C        | No. of Doors             | 3                                                        | Height     | 1290    |
| Max. Ambient Temp. Range | 25°C              | Door Type                | Solid                                                    |            |         |
| Climate Class            | 3M1               | Door Style               | Hinged                                                   |            | Package |
| Energy Consumption       | 11.6kWh/24h       | Door Swing Dimension     | 612mm                                                    |            | (mm)    |
| Refrigeration Capacity   | 759W              | Total Depth of Door Open | 1698mm                                                   | Width      | 2650    |
| Refrigerant              | R290              | Defrost System           | Automatic                                                | Depth      | 1180    |
| Air-Circulation          | Fan Forced        | Temp. Controller         | Digital                                                  | Height     | 1740    |
| Rated Current            | 3.30A             | Rear Storage             | Yes                                                      | rieight    | 1740    |
| Electrical Voltage       | 220-240V          | Castors                  | Yes                                                      |            |         |
| Frequency                | 50Hz              | Hydraulic Lift-up System | Yes                                                      |            |         |
| Power Supply             | Single Phase      | Front Lifting Glass      | Yes                                                      |            |         |
| Power Plug               | 1 x 10A           | Colour                   | Grey                                                     |            |         |
| Plug Location            | Rear, bottom left | Warranty                 | 5 Years Bromic Extra Care Warranty<br>- Labour and Parts |            |         |