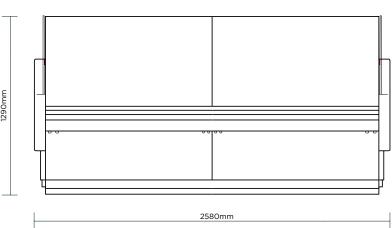

## **Curved Glass Deli Display 2580mm**

Deli Displays

| SPECIFICATIONS           |                   |                          |                                                          | DIMENSIONS |         |
|--------------------------|-------------------|--------------------------|----------------------------------------------------------|------------|---------|
| Part Number              | 3335638           | Cord Length              | 2m                                                       |            | Externa |
| Volume                   | 703L              | Internal Light           | LED                                                      |            | (mm)    |
| Unit Weight              | 381kg             | Colour Temp.             | 4000K                                                    | Width      | 2580    |
| Packaged Weight          | 397kg             | Door Lock                | No                                                       | Depth      | 1086    |
| Adjustable Temp. Range   | -1 to 10°C        | No. of Doors             | 3                                                        | Height     | 1290    |
| Max. Ambient Temp. Range | 25°C              | Door Type                | Solid                                                    |            |         |
| Climate Class            | 3M1               | Door Style               | Hinged                                                   |            | Package |
| Energy Consumption       | 11.6kWh/24h       | Door Swing Dimension     | 612mm                                                    |            | (mm)    |
| Refrigeration Capacity   | 759W              | Total Depth of Door Open | 1698mm                                                   | Width      | 2650    |
| Refrigerant              | R290              | Defrost System           | Automatic                                                | Depth      | 1180    |
| Air-Circulation          | Fan Forced        | Temp. Controller         | Digital                                                  | Height     | 1740    |
| Rated Current            | 3.30A             | Rear Storage             | Yes                                                      | rieight    | 1740    |
| Electrical Voltage       | 220-240V          | Castors                  | Yes                                                      |            |         |
| Frequency                | 50Hz              | Hydraulic Lift-up System | Yes                                                      |            |         |
| Power Supply             | Single Phase      | Front Lifting Glass      | Yes                                                      |            |         |
| Power Plug               | 1 x 10A           | Colour                   | Grey                                                     |            |         |
| Plug Location            | Rear, bottom left | Warranty                 | 5 Years Bromic Extra Care Warranty<br>- Labour and Parts |            |         |