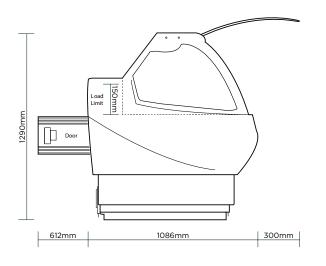

## **Curved Glass Deli Display 2580mm**

Deli Displays

| SPECIFICATIONS           |                   |                          |                                                          | DIMENSIONS |         |
|--------------------------|-------------------|--------------------------|----------------------------------------------------------|------------|---------|
| Part Number              | 3335638           | Cord Length              | 2m                                                       |            | Externa |
| Volume                   | 703L              | Internal Light           | LED                                                      |            | (mm)    |
| Unit Weight              | 381kg             | Colour Temp.             | 4000K                                                    | Width      | 2580    |
| Packaged Weight          | 397kg             | Door Lock                | No                                                       | Depth      | 1086    |
| Adjustable Temp. Range   | -1 to 10°C        | No. of Doors             | 3                                                        | Height     | 1290    |
| Max. Ambient Temp. Range | 25°C              | Door Type                | Solid                                                    |            |         |
| Climate Class            | 3M1               | Door Style               | Hinged                                                   |            | Package |
| Energy Consumption       | 11.6kWh/24h       | Door Swing Dimension     | 612mm                                                    |            | (mm)    |
| Refrigeration Capacity   | 759W              | Total Depth of Door Open | 1698mm                                                   | Width      | 2650    |
| Refrigerant              | R290              | Defrost System           | Automatic                                                | Depth      | 1180    |
| Air-Circulation          | Fan Forced        | Temp. Controller         | Digital                                                  | Height     | 1740    |
| Rated Current            | 3.30A             | Rear Storage             | Yes                                                      | rieight    | 1740    |
| Electrical Voltage       | 220-240V          | Castors                  | Yes                                                      |            |         |
| Frequency                | 50Hz              | Hydraulic Lift-up System | Yes                                                      |            |         |
| Power Supply             | Single Phase      | Front Lifting Glass      | Yes                                                      |            |         |
| Power Plug               | 1 x 10A           | Colour                   | Grey                                                     |            |         |
| Plug Location            | Rear, bottom left | Warranty                 | 5 Years Bromic Extra Care Warranty<br>- Labour and Parts |            |         |