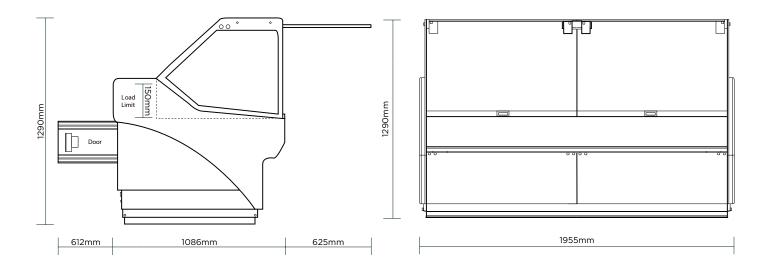

## **Square Glass Deli Display** 1955mm

Deli Displays

| SPECIFICATIONS           |                   |                          |                                                          | DIMENSIONS |          |
|--------------------------|-------------------|--------------------------|----------------------------------------------------------|------------|----------|
| Part Number              | 3335632           | Cord Length              | 2m                                                       |            | External |
| Volume                   | 527L              | Internal Light           | LED                                                      |            | (mm)     |
| Unit Weight              | 306kg             | Colour Temp.             | 4000K                                                    | Width      | 1955     |
| Packaged Weight          | 322kg             | Door Lock                | No                                                       | Depth      | 1086     |
| Adjustable Temp. Range   | -1 to 10°C        | No. of Doors             | 2                                                        | Height     | 1290     |
| Max. Ambient Temp. Range | 25°C              | Door Type                | Solid                                                    |            |          |
| Climate Class            | 3M1               | Door Style               | Hinged                                                   |            | Packaged |
| Energy Consumption       | 8.5kWh/24h        | Door Swing Dimension     | 625mm                                                    |            | (mm)     |
| Refrigeration Capacity   | 497W              | Total Depth of Door Open | 1721mm                                                   | Width      | 2000     |
| Refrigerant              | R290              | Defrost System           | Automatic                                                | Depth      | 1180     |
| Air-Circulation          | Fan Forced        | Temp. Controller         | Digital                                                  | Height     |          |
| Rated Current            | 2.16A             | Rear Storage             | Yes                                                      | ricigiit   | 1740     |
| Electrical Voltage       | 220-240V          | Castors                  | Yes                                                      |            |          |
| Frequency                | 50Hz              | Hydraulic Lift-up System | Yes                                                      |            |          |
| Power Supply             | Single Phase      | Front Lifting Glass      | Yes                                                      |            |          |
| Power Plug               | 1 x 10A           | Colour                   | Grey                                                     |            |          |
| Plug Location            | Rear, bottom left | Warranty                 | 5 Years Bromic Extra Care Warranty<br>- Labour and Parts |            |          |