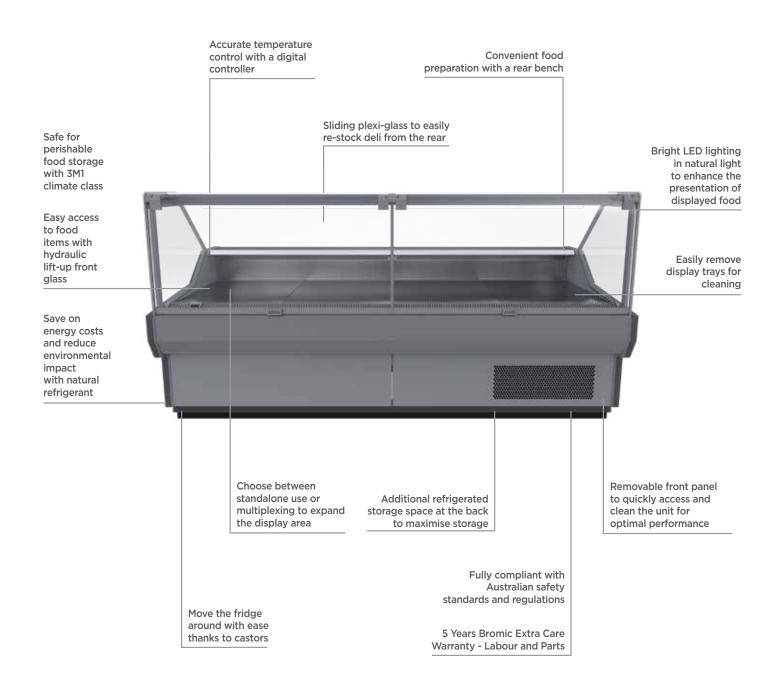

## **Square Glass Deli Display** 1955mm

Deli Displays

| SPECIFICATIONS           |                   |                          |                                                          | DIMENSIONS |          |
|--------------------------|-------------------|--------------------------|----------------------------------------------------------|------------|----------|
| Part Number              | 3335632           | Cord Length              | 2m                                                       |            | External |
| Volume                   | 527L              | Internal Light           | LED                                                      |            | (mm)     |
| Unit Weight              | 306kg             | Colour Temp.             | 4000K                                                    | Width      | 1955     |
| Packaged Weight          | 322kg             | Door Lock                | No                                                       | Depth      | 1086     |
| Adjustable Temp. Range   | -1 to 10°C        | No. of Doors             | 2                                                        | Height     | 1290     |
| Max. Ambient Temp. Range | 25°C              | Door Type                | Solid                                                    |            |          |
| Climate Class            | 3M1               | Door Style               | Hinged                                                   |            | Packaged |
| Energy Consumption       | 8.5kWh/24h        | Door Swing Dimension     | 625mm                                                    |            | (mm)     |
| Refrigeration Capacity   | 497W              | Total Depth of Door Open | 1721mm                                                   | Width      | 2000     |
| Refrigerant              | R290              | Defrost System           | Automatic                                                | Depth      | 1180     |
| Air-Circulation          | Fan Forced        | Temp. Controller         | Digital                                                  | Height     |          |
| Rated Current            | 2.16A             | Rear Storage             | Yes                                                      | ricigiit   | 1740     |
| Electrical Voltage       | 220-240V          | Castors                  | Yes                                                      |            |          |
| Frequency                | 50Hz              | Hydraulic Lift-up System | Yes                                                      |            |          |
| Power Supply             | Single Phase      | Front Lifting Glass      | Yes                                                      |            |          |
| Power Plug               | 1 x 10A           | Colour                   | Grey                                                     |            |          |
| Plug Location            | Rear, bottom left | Warranty                 | 5 Years Bromic Extra Care Warranty<br>- Labour and Parts |            |          |