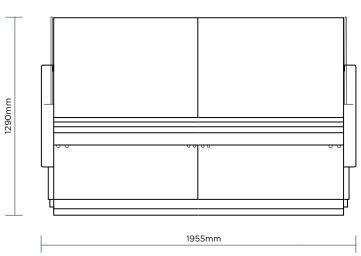

## **Curved Glass Deli Display** 1955mm

Deli Displays

| SPECIFICATIONS           |                   |                          |                                                          | DIMENSIONS |         |
|--------------------------|-------------------|--------------------------|----------------------------------------------------------|------------|---------|
| Part Number              | 3335637           | Cord Length              | 2m                                                       |            | Externa |
| Volume                   | 527L              | Internal Light           | LED                                                      |            | (mm)    |
| Unit Weight              | 306kg             | Colour Temp.             | 4000K                                                    | Width      | 1955    |
| Packaged Weight          | 322kg             | Door Lock                | No                                                       | Depth      | 1086    |
| Adjustable Temp. Range   | -1 to 10°C        | No. of Doors             | 2                                                        | Height     | 1290    |
| Max. Ambient Temp. Range | 25°C              | Door Type                | Solid                                                    |            |         |
| Climate Class            | 3M1               | Door Style               | Hinged                                                   |            | Package |
| Energy Consumption       | 8.5kWh/24h        | Door Swing Dimension     | 612mm                                                    |            | (mm)    |
| Refrigeration Capacity   | 497W              | Total Depth of Door Open | 1698mm                                                   | Width      | 2000    |
| Refrigerant              | R290              | Defrost System           | Automatic                                                | Depth      | 1180    |
| Air-Circulation          | Fan Forced        | Temp. Controller         | Digital                                                  | Height     | 1740    |
| Rated Current            | 2.16A             | Rear Storage             | Yes                                                      | ricigiic   | 17 10   |
| Electrical Voltage       | 220-240V          | Castors                  | Yes                                                      |            |         |
| Frequency                | 50Hz              | Hydraulic Lift-up System | Yes                                                      |            |         |
| Power Supply             | Single Phase      | Front Lifting Glass      | Yes                                                      |            |         |
| Power Plug               | 1 x 10A           | Colour                   | Grey                                                     |            |         |
| Plug Location            | Rear, bottom left | Warranty                 | 5 Years Bromic Extra Care Warranty<br>- Labour and Parts |            |         |