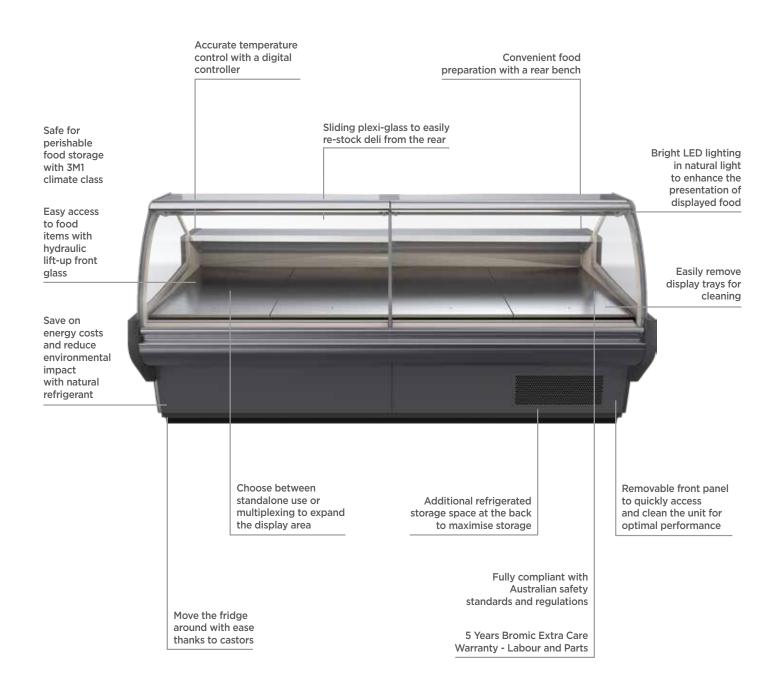

## **Curved Glass Deli Display** 1955mm

Deli Displays

## **Curved Glass Deli Display** 1955mm

Deli Displays

| SPECIFICATIONS           |                   |                          |                                                          | DIMENSIONS |         |
|--------------------------|-------------------|--------------------------|----------------------------------------------------------|------------|---------|
| Part Number              | 3335637           | Cord Length              | 2m                                                       |            | Externa |
| Volume                   | 527L              | Internal Light           | LED                                                      |            | (mm)    |
| Unit Weight              | 306kg             | Colour Temp.             | 4000K                                                    | Width      | 1955    |
| Packaged Weight          | 322kg             | Door Lock                | No                                                       | Depth      | 1086    |
| Adjustable Temp. Range   | -1 to 10°C        | No. of Doors             | 2                                                        | Height     | 1290    |
| Max. Ambient Temp. Range | 25°C              | Door Type                | Solid                                                    |            |         |
| Climate Class            | 3M1               | Door Style               | Hinged                                                   |            | Package |
| Energy Consumption       | 8.5kWh/24h        | Door Swing Dimension     | 612mm                                                    |            | (mm)    |
| Refrigeration Capacity   | 497W              | Total Depth of Door Open | 1698mm                                                   | Width      | 2000    |
| Refrigerant              | R290              | Defrost System           | Automatic                                                | Depth      | 1180    |
| Air-Circulation          | Fan Forced        | Temp. Controller         | Digital                                                  | Height     | 1740    |
| Rated Current            | 2.16A             | Rear Storage             | Yes                                                      | ricigiic   | 17 10   |
| Electrical Voltage       | 220-240V          | Castors                  | Yes                                                      |            |         |
| Frequency                | 50Hz              | Hydraulic Lift-up System | Yes                                                      |            |         |
| Power Supply             | Single Phase      | Front Lifting Glass      | Yes                                                      |            |         |
| Power Plug               | 1 x 10A           | Colour                   | Grey                                                     |            |         |
| Plug Location            | Rear, bottom left | Warranty                 | 5 Years Bromic Extra Care Warranty<br>- Labour and Parts |            |         |