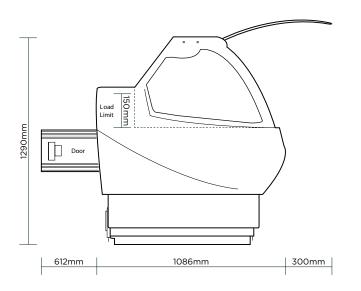

## **Curved Glass Deli Display** 1955mm

Deli Displays

| SPECIFICATIONS           |                   |                          |                                                          | DIMENSIONS |         |
|--------------------------|-------------------|--------------------------|----------------------------------------------------------|------------|---------|
| Part Number              | 3335637           | Cord Length              | 2m                                                       |            | Externa |
| Volume                   | 527L              | Internal Light           | LED                                                      |            | (mm)    |
| Unit Weight              | 306kg             | Colour Temp.             | 4000K                                                    | Width      | 1955    |
| Packaged Weight          | 322kg             | Door Lock                | No                                                       | Depth      | 1086    |
| Adjustable Temp. Range   | -1 to 10°C        | No. of Doors             | 2                                                        | Height     | 1290    |
| Max. Ambient Temp. Range | 25°C              | Door Type                | Solid                                                    |            |         |
| Climate Class            | 3M1               | Door Style               | Hinged                                                   |            | Package |
| Energy Consumption       | 8.5kWh/24h        | Door Swing Dimension     | 612mm                                                    |            | (mm)    |
| Refrigeration Capacity   | 497W              | Total Depth of Door Open | 1698mm                                                   | Width      | 2000    |
| Refrigerant              | R290              | Defrost System           | Automatic                                                | Depth      | 1180    |
| Air-Circulation          | Fan Forced        | Temp. Controller         | Digital                                                  | Height     | 1740    |
| Rated Current            | 2.16A             | Rear Storage             | Yes                                                      | ricigiic   | 17 10   |
| Electrical Voltage       | 220-240V          | Castors                  | Yes                                                      |            |         |
| Frequency                | 50Hz              | Hydraulic Lift-up System | Yes                                                      |            |         |
| Power Supply             | Single Phase      | Front Lifting Glass      | Yes                                                      |            |         |
| Power Plug               | 1 x 10A           | Colour                   | Grey                                                     |            |         |
| Plug Location            | Rear, bottom left | Warranty                 | 5 Years Bromic Extra Care Warranty<br>- Labour and Parts |            |         |