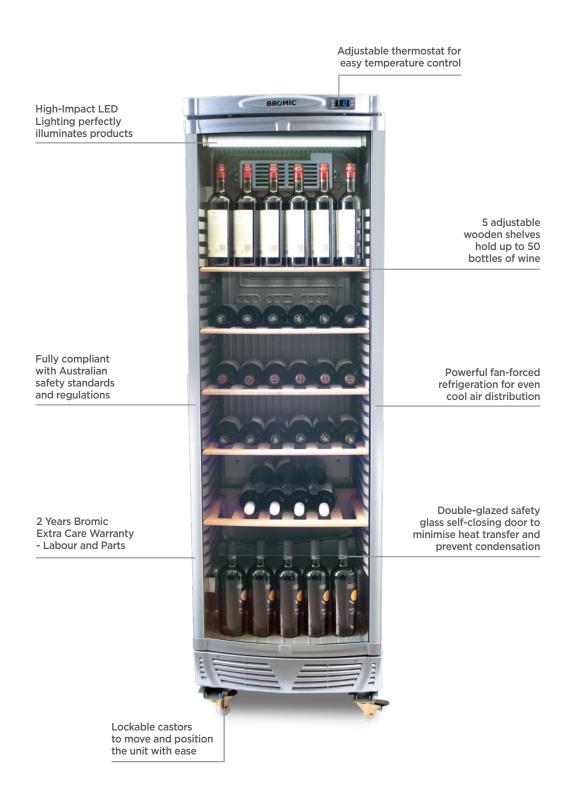

## Wine Fridge 372L - 1 Door - Curved Glass

Vertical Display & Storage

## Wine Fridge 372L - 1 Door - Curved Glass

Vertical Display & Storage

| SPECIFICATIONS         |                   |                          |                                                          | DIMENSIONS |                  |
|------------------------|-------------------|--------------------------|----------------------------------------------------------|------------|------------------|
| Model Number           | WC0400C-NR        | Colour                   | Silver                                                   |            | External         |
| Part Number            | 3735145-NR        | Display Light Box        | No                                                       |            | (mm)             |
| Volume                 | 372L              | Internal Light           | LED                                                      | Width      | 595              |
| Unit Weight            | 84kg              | No. of Doors             | 1                                                        | Depth      | 640              |
| Packaged Weight        | 89kg              | Door Type                | Glass                                                    | Height     | 1840             |
| Adjustable Temp. Range | +2°C to +14°C     | Door Glass Type          | Double glazed                                            |            |                  |
| Max. Ambient Temp.     | 40°C              | Door Style               | Hinged                                                   |            | Internal<br>(mm) |
| Climate Class          | 4                 | Door Shape               | Curved                                                   |            |                  |
| Refrigeration Capacity | 270W              | Door Swing Dimension     | 595mm                                                    | Width      | 505              |
| Air Circulation        | Fan Forced        | Total Depth of door open | 1160mm                                                   | Depth      | 462              |
| Refrigerant            | R600a             | Self-Closing Door        | Yes                                                      | Height     | 1555             |
| Rated Current          | 1.15A             | Door Lock                | No                                                       | neight     | 1333             |
| Electrical Voltage     | 220-240V          | No. of Shelves incl Base | 6                                                        |            |                  |
| Frequency              | 50Hz              | Shelf Type               | Adjustable, wooden                                       |            | Packaged         |
| Power Supply           | Single Phase      | Shelves Dimensions       | 498(w) x 394(d) mm                                       |            | (mm)             |
| Power Plug             | 1 x 10A           | Temp. Controller         | Analogue                                                 | Width      | 665              |
| Plug Location          | Rear, bottom Left | Castors                  | Yes                                                      | Depth      | 685              |
|                        |                   | Warranty                 | 2 Years Bromic Extra Care Warranty -<br>Labour and Parts | Height     | 1950             |