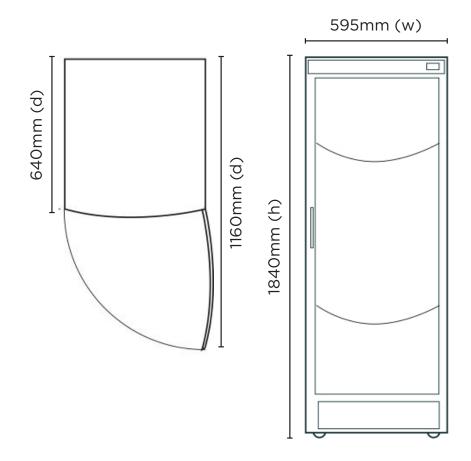

## Wine Fridge 372L - 1 Door - Curved Glass

Vertical Display & Storage

| SPECIFICATIONS         |                   |                          |                                                          | DIMENSIONS |                  |
|------------------------|-------------------|--------------------------|----------------------------------------------------------|------------|------------------|
| Model Number           | WC0400C-NR        | Colour                   | Silver                                                   |            | External         |
| Part Number            | 3735145-NR        | Display Light Box        | No                                                       |            | (mm)             |
| Volume                 | 372L              | Internal Light           | LED                                                      | Width      | 595              |
| Unit Weight            | 84kg              | No. of Doors             | 1                                                        | Depth      | 640              |
| Packaged Weight        | 89kg              | Door Type                | Glass                                                    | Height     | 1840             |
| Adjustable Temp. Range | +2°C to +14°C     | Door Glass Type          | Double glazed                                            |            |                  |
| Max. Ambient Temp.     | 40°C              | Door Style               | Hinged                                                   |            | Internal<br>(mm) |
| Climate Class          | 4                 | Door Shape               | Curved                                                   |            |                  |
| Refrigeration Capacity | 270W              | Door Swing Dimension     | 595mm                                                    | Width      | 505              |
| Air Circulation        | Fan Forced        | Total Depth of door open | 1160mm                                                   | Depth      | 462              |
| Refrigerant            | R600a             | Self-Closing Door        | Yes                                                      | Height     | 1555             |
| Rated Current          | 1.15A             | Door Lock                | No                                                       | neight     | 1333             |
| Electrical Voltage     | 220-240V          | No. of Shelves incl Base | 6                                                        |            |                  |
| Frequency              | 50Hz              | Shelf Type               | Adjustable, wooden                                       |            | Packaged         |
| Power Supply           | Single Phase      | Shelves Dimensions       | 498(w) x 394(d) mm                                       |            | (mm)             |
| Power Plug             | 1 x 10A           | Temp. Controller         | Analogue                                                 | Width      | 665              |
| Plug Location          | Rear, bottom Left | Castors                  | Yes                                                      | Depth      | 685              |
|                        |                   | Warranty                 | 2 Years Bromic Extra Care Warranty -<br>Labour and Parts | Height     | 1950             |