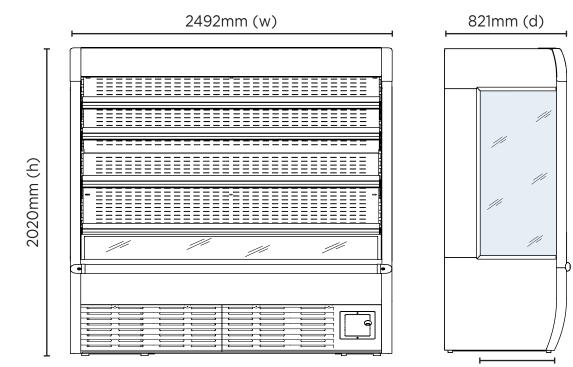

### Power Supply Power Plug Plug Location Colour Internal Light No. of Shelves per. Door incl. base Shelf Type Shelves Dimensions Temp. Controller Air Curtain Castors Warranty

| Single Phase<br>1 x 20A |        | External<br>(mm) |
|-------------------------|--------|------------------|
| Rear, bottom right      | Width  | 2492             |
| White                   | Depth  | 821              |
| LED                     | Height | 2020             |
| 5                       |        |                  |
| Analogue Dej<br>Yes     |        | Internal<br>(mm) |
|                         | Width  | 2410             |
|                         | Depth  | 595              |
|                         | Height | 1300             |
| 2 Years Parts & Labour  |        |                  |
| Bromic Extra Care       |        | Packaged<br>(mm) |
|                         | Width  | 2460             |
|                         | Depth  | 930              |