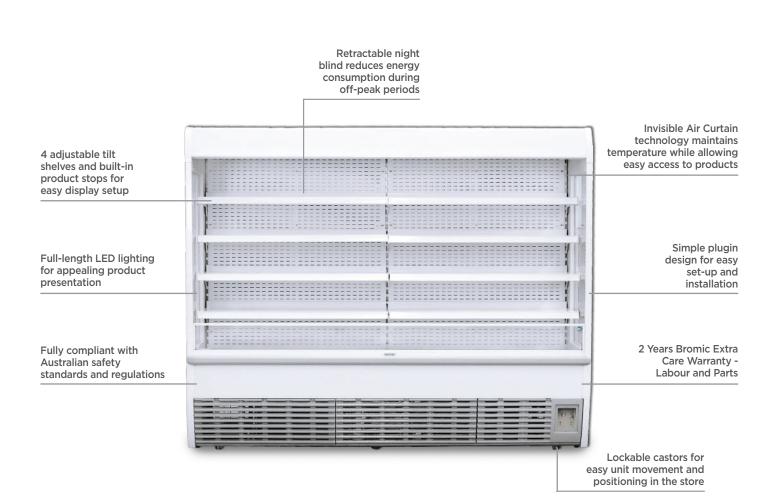

# Open Display Fridge 2555L

Open Displays

# **Open Display Fridge** 2555L

Open Displays

390mm (shelf depth)

DIMENSIONS