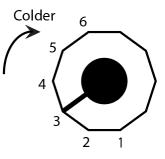

#### Using the controller

• For solid lid models (as per below picture), adjust the thermostat using the dial below to set the appliance's internal temperature, moving clock-wise to achieve lower internal temperature. You should only make small adjustment and wait 24 hours to see whether further adjustment is required.

- The orange switch (on selective models) is used to activate Fast Freezing mode. It can be used for first time operation, or when fast freezing is required. Turn the Fast Freezing switch off within 24 hours.
- The green indicator (on selective models) indicates valid power supply.
- The red indicator (on selective models) indicates an alarm condition when internal temperature of the appliance is higher than normal. This can happen when the lid is left open or warm products are loaded. The alarm indicator will automatically turn off once above condition resolved, depending on the situation, this can take up to 24 hours.
- For glass lid models, the thermostat can be accessed by removing two screws from the base of the ventilated service panel on the left hand side of the unit. THE UNIT MUST BE TURNED OFF PRIOR TO REMOVING THIS PANEL. The unit can have the internal temperature lowered by turning the dial clockwise. NOTE: You should only make small adjustment and wait 24 hours to see whether further adjustment is required.