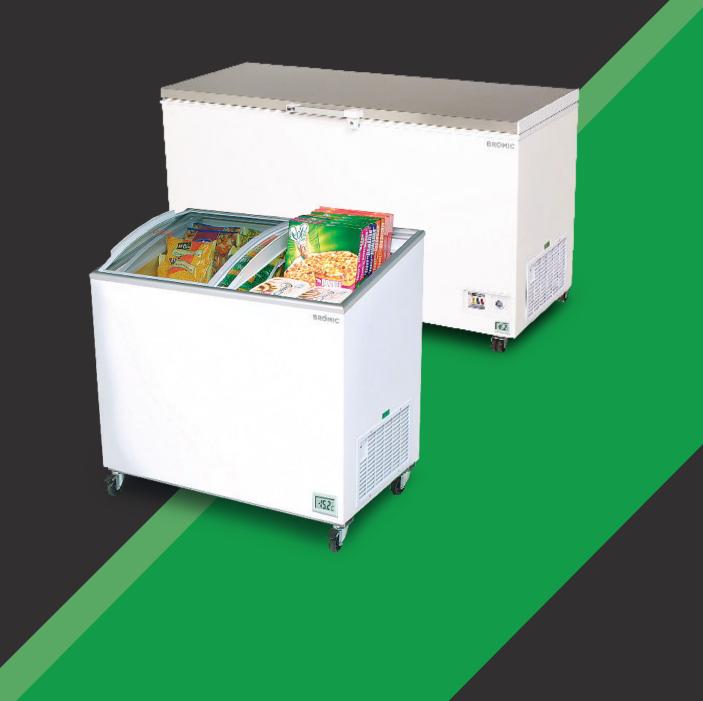

### **3. PRODUCT OVERVIEW**

|                | GD0007S-NR                                                                                               | CF0200ATCG-NR                                                                                                                                                                | CF0300ATCG-NR                                                                                                                                                                                                                                                                                                                                                                                                                                                                                                                                                                                                                                                                                            | CF0400ATCG-NF                                                                                                                                                                                                                                                                                                                                                                                                                                                                                                                                                                                                                                                                                                                                                                                                                                                                                                                                                                                                                                 |
|----------------|----------------------------------------------------------------------------------------------------------|------------------------------------------------------------------------------------------------------------------------------------------------------------------------------|----------------------------------------------------------------------------------------------------------------------------------------------------------------------------------------------------------------------------------------------------------------------------------------------------------------------------------------------------------------------------------------------------------------------------------------------------------------------------------------------------------------------------------------------------------------------------------------------------------------------------------------------------------------------------------------------------------|-----------------------------------------------------------------------------------------------------------------------------------------------------------------------------------------------------------------------------------------------------------------------------------------------------------------------------------------------------------------------------------------------------------------------------------------------------------------------------------------------------------------------------------------------------------------------------------------------------------------------------------------------------------------------------------------------------------------------------------------------------------------------------------------------------------------------------------------------------------------------------------------------------------------------------------------------------------------------------------------------------------------------------------------------|
|                | 3735262-NR                                                                                               | 3735301-NR                                                                                                                                                                   | 3735302-NR                                                                                                                                                                                                                                                                                                                                                                                                                                                                                                                                                                                                                                                                                               | 3735303-NR                                                                                                                                                                                                                                                                                                                                                                                                                                                                                                                                                                                                                                                                                                                                                                                                                                                                                                                                                                                                                                    |
| Height, mm     | 1296                                                                                                     | 949                                                                                                                                                                          | 949                                                                                                                                                                                                                                                                                                                                                                                                                                                                                                                                                                                                                                                                                                      | 949                                                                                                                                                                                                                                                                                                                                                                                                                                                                                                                                                                                                                                                                                                                                                                                                                                                                                                                                                                                                                                           |
| Width, mm      | 1298                                                                                                     | 719                                                                                                                                                                          | 1010                                                                                                                                                                                                                                                                                                                                                                                                                                                                                                                                                                                                                                                                                                     | 1298                                                                                                                                                                                                                                                                                                                                                                                                                                                                                                                                                                                                                                                                                                                                                                                                                                                                                                                                                                                                                                          |
| Depth, mm      | 615                                                                                                      | 615                                                                                                                                                                          | 615                                                                                                                                                                                                                                                                                                                                                                                                                                                                                                                                                                                                                                                                                                      | 615                                                                                                                                                                                                                                                                                                                                                                                                                                                                                                                                                                                                                                                                                                                                                                                                                                                                                                                                                                                                                                           |
| Litres         | 352                                                                                                      | 176                                                                                                                                                                          | 264                                                                                                                                                                                                                                                                                                                                                                                                                                                                                                                                                                                                                                                                                                      | 352                                                                                                                                                                                                                                                                                                                                                                                                                                                                                                                                                                                                                                                                                                                                                                                                                                                                                                                                                                                                                                           |
| Kg             | 146                                                                                                      | 57                                                                                                                                                                           | 70                                                                                                                                                                                                                                                                                                                                                                                                                                                                                                                                                                                                                                                                                                       | 81                                                                                                                                                                                                                                                                                                                                                                                                                                                                                                                                                                                                                                                                                                                                                                                                                                                                                                                                                                                                                                            |
| Degree Celsius | -22 to -12°C                                                                                             | -22 to -12°C                                                                                                                                                                 | -22 to -12°C                                                                                                                                                                                                                                                                                                                                                                                                                                                                                                                                                                                                                                                                                             | -22 to -12°C                                                                                                                                                                                                                                                                                                                                                                                                                                                                                                                                                                                                                                                                                                                                                                                                                                                                                                                                                                                                                                  |
| Class          | 4                                                                                                        | 4                                                                                                                                                                            | 4                                                                                                                                                                                                                                                                                                                                                                                                                                                                                                                                                                                                                                                                                                        | 4                                                                                                                                                                                                                                                                                                                                                                                                                                                                                                                                                                                                                                                                                                                                                                                                                                                                                                                                                                                                                                             |
| Temperature    | 35                                                                                                       | 35                                                                                                                                                                           | 35                                                                                                                                                                                                                                                                                                                                                                                                                                                                                                                                                                                                                                                                                                       | 35                                                                                                                                                                                                                                                                                                                                                                                                                                                                                                                                                                                                                                                                                                                                                                                                                                                                                                                                                                                                                                            |
| Туре           | Slide                                                                                                    | Slide                                                                                                                                                                        | Slide                                                                                                                                                                                                                                                                                                                                                                                                                                                                                                                                                                                                                                                                                                    | Slide                                                                                                                                                                                                                                                                                                                                                                                                                                                                                                                                                                                                                                                                                                                                                                                                                                                                                                                                                                                                                                         |
| Туре           | Flat                                                                                                     | Curved                                                                                                                                                                       | Curved                                                                                                                                                                                                                                                                                                                                                                                                                                                                                                                                                                                                                                                                                                   | Curved                                                                                                                                                                                                                                                                                                                                                                                                                                                                                                                                                                                                                                                                                                                                                                                                                                                                                                                                                                                                                                        |
| Туре           | Yes                                                                                                      | Yes                                                                                                                                                                          | Yes                                                                                                                                                                                                                                                                                                                                                                                                                                                                                                                                                                                                                                                                                                      | Yes                                                                                                                                                                                                                                                                                                                                                                                                                                                                                                                                                                                                                                                                                                                                                                                                                                                                                                                                                                                                                                           |
| Туре           | NA                                                                                                       | NA                                                                                                                                                                           | NA                                                                                                                                                                                                                                                                                                                                                                                                                                                                                                                                                                                                                                                                                                       | NA                                                                                                                                                                                                                                                                                                                                                                                                                                                                                                                                                                                                                                                                                                                                                                                                                                                                                                                                                                                                                                            |
| Qty            | 7                                                                                                        | 2                                                                                                                                                                            | 4                                                                                                                                                                                                                                                                                                                                                                                                                                                                                                                                                                                                                                                                                                        | 5                                                                                                                                                                                                                                                                                                                                                                                                                                                                                                                                                                                                                                                                                                                                                                                                                                                                                                                                                                                                                                             |
| or             | Yes                                                                                                      | Yes                                                                                                                                                                          | Yes                                                                                                                                                                                                                                                                                                                                                                                                                                                                                                                                                                                                                                                                                                      | Yes                                                                                                                                                                                                                                                                                                                                                                                                                                                                                                                                                                                                                                                                                                                                                                                                                                                                                                                                                                                                                                           |
| Refrigerant    | R290                                                                                                     | R600a                                                                                                                                                                        | R290                                                                                                                                                                                                                                                                                                                                                                                                                                                                                                                                                                                                                                                                                                     | R290                                                                                                                                                                                                                                                                                                                                                                                                                                                                                                                                                                                                                                                                                                                                                                                                                                                                                                                                                                                                                                          |
| Charge, g      | 110                                                                                                      | 65                                                                                                                                                                           | 105                                                                                                                                                                                                                                                                                                                                                                                                                                                                                                                                                                                                                                                                                                      | 110                                                                                                                                                                                                                                                                                                                                                                                                                                                                                                                                                                                                                                                                                                                                                                                                                                                                                                                                                                                                                                           |
| Rating         | 10A                                                                                                      | 10A                                                                                                                                                                          | 10A                                                                                                                                                                                                                                                                                                                                                                                                                                                                                                                                                                                                                                                                                                      | 10A                                                                                                                                                                                                                                                                                                                                                                                                                                                                                                                                                                                                                                                                                                                                                                                                                                                                                                                                                                                                                                           |
| Years          | 2                                                                                                        | 2                                                                                                                                                                            | 2                                                                                                                                                                                                                                                                                                                                                                                                                                                                                                                                                                                                                                                                                                        | 2                                                                                                                                                                                                                                                                                                                                                                                                                                                                                                                                                                                                                                                                                                                                                                                                                                                                                                                                                                                                                                             |
|                | Width, mmDepth, mmLitresKgDegree CelsiusClassClassTemperatureTypeTypeTypeQtyorRefrigerantCharge, gRating | Height, mm1296Width, mm1298Depth, mm615Litres352Kg146Degree Celsius-22 to -12°CClass4Temperature35TypeSlideTypeFlatTypeYesTypeNAQty7rYesRefrigerantR290Charge, g110Rating10A | 3735262-NR         3735301-NR           Height, mm         1296         949           Width, mm         1298         719           Depth, mm         615         615           Litres         352         176           Kg         146         57           Degree Celsius         -22 to -12°C         -22 to -12°C           Class         4         4           Temperature         35         35           Type         Slide         Slide           Type         Ves         Yes           Type         NA         NA           Qty         7         2           Perfigerant         R290         R600a           Refrigerant         R290         R600a           Rating         10A         10A | 3735262-NR         3735301-NR         3735302-NR           Height, mm         1296         949         949           Width, mm         1298         719         1010           Depth, mm         615         615         615           Litres         352         176         264           Kg         146         57         70           Degree Celsius         -22 to -12°C         -22 to -12°C         -22 to -12°C           Class         4         4         4           Temperature         35         35         35           Type         Slide         Slide         Slide           Type         Yes         Yes         Yes           Type         NA         NA         NA           Qty         7         2         4           Qty         7         2         4      Qty         100         65 |