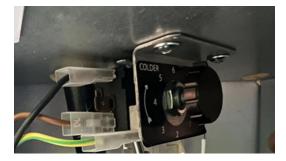

#### Using the controller

• For solid lid models (as per below picture), adjust the thermostat using the dial below to set the appliance's internal temperature, moving clock-wise to achieve lower internal temperature. You should only make small adjustment and wait 24 hours to see whether further adjustment is required.

- The orange switch (on selective models) is used to activate Fast Freezing mode. It can be used for first time operation, or when fast freezing is required. Turn the Fast Freezing switch off within 24 hours.
- The green indicator (on selective models) indicates valid power supply.
- The red indicator (on selective models) indicates an alarm condition when internal temperature of the appliance is higher than normal. This can happen when the lid is left open or warm products are loaded. The alarm indicator will automatically turn off once above condition resolved, depending on the situation, this can take up to 24 hours.
- For glass lid models, the thermostat can be accessed by removing two screws from the base of the ventilated service panel on the left hand side of the unit. THE UNIT MUST BE TURNED OFF PRIOR TO REMOVING THIS PANEL. The unit can have the internal temperature lowered by turning the dial clockwise. NOTE: You should only make small adjustment and wait 24 hours to see whether further adjustment is required.