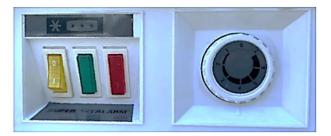

#### Using the controller

• For solid lid models (as per below picture), adjust the thermostat using the dial below to set the appliance's internal temperature, moving clock-wise to achieve lower internal temperature. You should only make small adjustment and wait 24 hours to see whether further adjustment is required.

- The orange switch (on selective models) is used to activate Fast Freezing mode. It can be used for first time operation, or when fast freezing is required. Turn the Fast Freezing switch off within 24 hours.
- The green indicator (on selective models) indicates valid power supply.
- The red indicator (on selective models) indicates an alarm condition when internal temperature of the appliance is higher than normal. This can happen when the lid is left open or warm products are loaded. The alarm indicator will automatically turn off once above condition resolved, depending on the situation, this can take up to 24 hours.
- For glass lid models, the thermostat can be accessed by removing two screws from the base of the ventilated service panel on the left hand side of the unit. THE UNIT MUST BE TURNED OFF PRIOR TO REMOVING THIS PANEL. The unit can have the internal temperature lowered by turning the dial clockwise. NOTE: You should only make small adjustment and wait 24 hours to see whether further adjustment is required.