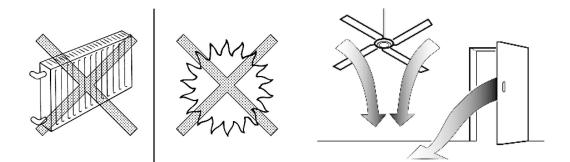

#### **Power Supply**

- The appliance must not be plugged into a multiple outlet power board.
- The appliance is supplied with a flexible power cord fitted with a 3-pin plug.
- The socket used must be properly earthed and fuse/RCD protected.
- See the rating label inside the cabinet for supply voltage, frequency and current draw.
- Power cable should not be placed next to heat source such as room heater or other electrical appliance.
- Do not turn off power before consulting the person responsible.
- Mark the power source clearly, so the refrigerator is not unplugged or turned off accidentally.