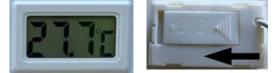

#### **Digital thermometer**

 The digital thermometer measures and displays the internal temperature. The battery should be replaced when the brightness of the LCD display appears to be weak or dim. To change the batteries access the rear of the temperature display by removing two screws from the base of the ventilated service panel on the left hand side of the unit. THE UNIT MUST BE TURNED OFF PRIOR TO REMOVING THIS PANEL. The battery compartment is then on the back of the temperature display and can be opened by sliding the cover to the left, replace with LR44 type batteries.

#### Replace battery of the digital thermometer

The battery of the digital thermometer should be replaced when the brightness of the LCD display appears to be weak or dim. Remove the thermometer gently using a flat head screw driver, remove the drained batteries located at the back of the thermometer and replace them with new LR44 type batteries.