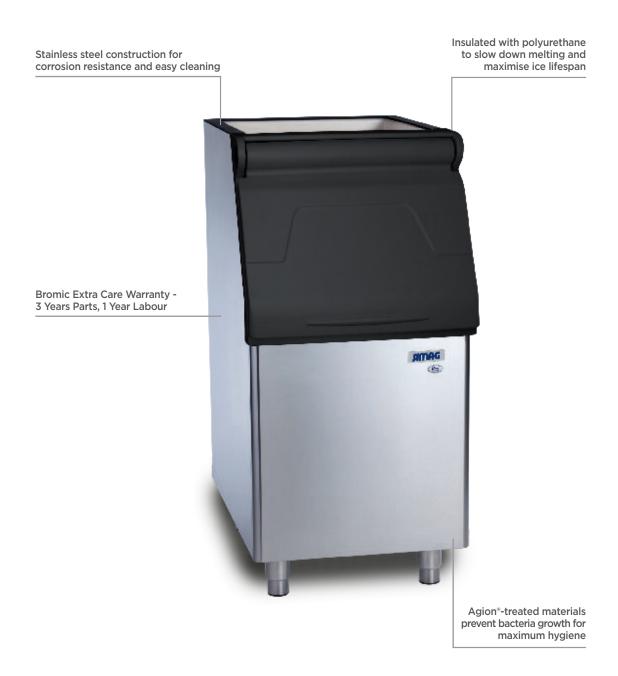

## Ice Machine Storage Bin 129kg

Ice Machines

| SPECIFICATIONS       |                  |                                  |                                        | DIMENSIONS |                  |
|----------------------|------------------|----------------------------------|----------------------------------------|------------|------------------|
| Model<br>Part Number | SB129<br>3935270 | Storage Bin Capacity<br>Warranty | 129kg<br>3 Years Parts & 1 Year Labour |            | External (mm)    |
| Unit Weight          | 54kg             |                                  | Bromic Extra Care                      | Width      | 560              |
| Packaged Weight      | 59kg             |                                  |                                        | Depth      | 841              |
|                      |                  |                                  |                                        | Height     | 1045             |
|                      |                  |                                  |                                        |            | Packaged<br>(mm) |
|                      |                  |                                  |                                        | Width      | 610              |
|                      |                  |                                  |                                        | Depth      | 891              |
|                      |                  |                                  |                                        | Height     | 1095             |