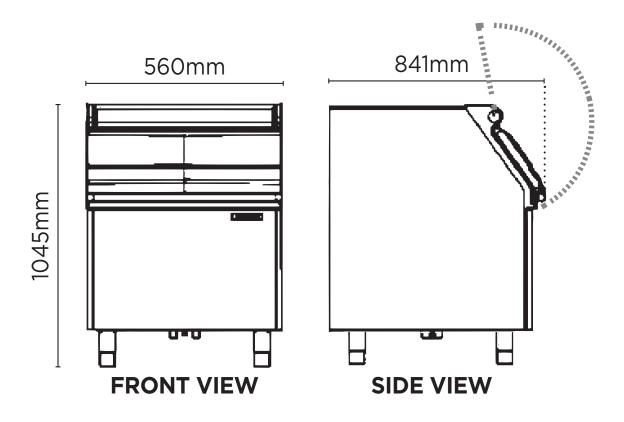

## Ice Machine Storage Bin 129kg

Ice Machines

| SPECIFICATIONS       |                  |                                  |                                        | DIMENSIONS |                  |
|----------------------|------------------|----------------------------------|----------------------------------------|------------|------------------|
| Model<br>Part Number | SB129<br>3935270 | Storage Bin Capacity<br>Warranty | 129kg<br>3 Years Parts & 1 Year Labour |            | External (mm)    |
| Unit Weight          | 54kg             |                                  | Bromic Extra Care                      | Width      | 560              |
| Packaged Weight      | 59kg             |                                  |                                        | Depth      | 841              |
|                      |                  |                                  |                                        | Height     | 1045             |
|                      |                  |                                  |                                        |            | Packaged<br>(mm) |
|                      |                  |                                  |                                        | Width      | 610              |
|                      |                  |                                  |                                        | Depth      | 891              |
|                      |                  |                                  |                                        | Height     | 1095             |