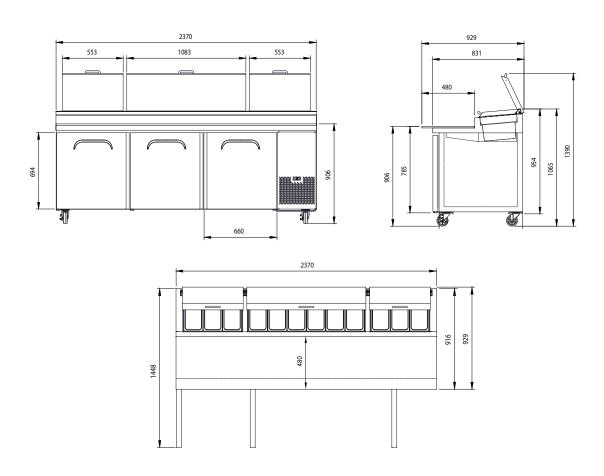

## Food Preparation

| SPECIFICATIONS           |                    |                          |                                                | DIMENSIONS |          |
|--------------------------|--------------------|--------------------------|------------------------------------------------|------------|----------|
| Model Number             | PP2370             | Door Type                | Solid                                          |            | External |
| Part Number              | 3735802            | Door Shape               | Flat                                           |            | (mm)     |
| Volume                   | 873L               | Door Style               | Hinged                                         | Width      | 2370     |
| Unit Weight              | 207kg              | Door Lock                | No                                             | Depth      | 929      |
| Packaged Weight          | 217kg              | Self-Closing Door        | Yes                                            | Height     | 1065     |
| Temperature Range        | 0°C to 5°C         | Door Swing Dimensions    | 532mm                                          |            |          |
| Max. Ambient Temp. Range | 43°C               | Total Depth of Door Open | 1448mm                                         |            | Internal |
| Climate Class            | 5M1                | No. of shelves per Door  | 6                                              |            | (mm)     |
| Energy Consumption       | 5.349 kWh/24h      | incl. base               |                                                | Width      | 1930     |
| Refrigeration Capacity   | 670W               | Shelf Type               | Adjustable                                     | Depth      | 670      |
| Air Circulation          | Forced             | Shelf Dimensions         | 2 x 605(w) x 643(d) mm; 4 x 660(w) x 643(d) mm | Height     | 590      |
| Refrigerant              | R404a              | No of Lids               | 2                                              | Height     | 550      |
| Rated Current            | 4A                 | Lid Type                 | Solid                                          |            | Packaged |
| Electrical Voltage       | 220 - 240V         | Lid Style                | Hinged                                         |            | (mm)     |
| Frequency                | 50Hz               | Lid Lock                 | No                                             | Width      | 2420     |
| Power Supply             | Single Phase       | No. of Tubs / Pans incl. | 12                                             | Depth      | 979      |
| Power Plug               | 1 x 10A            | Tub / Pan Dimensions     | 176(w) x 324(d) mm (GN 1/3")                   | Height     | 1115     |
| Plug Location            | Rear, bottom right | Temp. Controller         | Digital                                        |            |          |
| Internal Light           | No                 | Wheels                   | Yes                                            |            |          |
| No. of Doors             | 3                  | Warranty                 | 2 Years Parts & Labour Bromic Extra Care       |            |          |