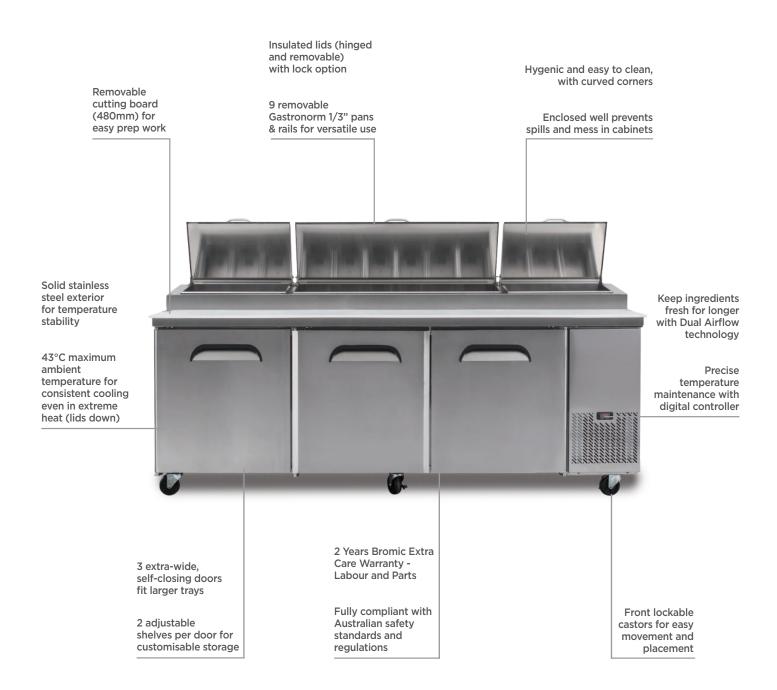

## Pizza Prep Fridge 3 Doors - 2370mm - 12 Pans

**Food Preparation** 

## Pizza Prep Fridge 3 Doors - 2370mm - 12 Pans

## Food Preparation

| SPECIFICATIONS           |                    |                          |                                                | DIMENSIONS |          |
|--------------------------|--------------------|--------------------------|------------------------------------------------|------------|----------|
| Model Number             | PP2370             | Door Type                | Solid                                          |            | External |
| Part Number              | 3735802            | Door Shape               | Flat                                           |            | (mm)     |
| Volume                   | 873L               | Door Style               | Hinged                                         | Width      | 2370     |
| Unit Weight              | 207kg              | Door Lock                | No                                             | Depth      | 929      |
| Packaged Weight          | 217kg              | Self-Closing Door        | Yes                                            | Height     | 1065     |
| Temperature Range        | 0°C to 5°C         | Door Swing Dimensions    | 532mm                                          |            |          |
| Max. Ambient Temp. Range | 43°C               | Total Depth of Door Open | 1448mm                                         |            | Internal |
| Climate Class            | 5M1                | No. of shelves per Door  | 6                                              |            | (mm)     |
| Energy Consumption       | 5.349 kWh/24h      | incl. base               |                                                | Width      | 1930     |
| Refrigeration Capacity   | 670W               | Shelf Type               | Adjustable                                     | Depth      | 670      |
| Air Circulation          | Forced             | Shelf Dimensions         | 2 x 605(w) x 643(d) mm; 4 x 660(w) x 643(d) mm | Height     | 590      |
| Refrigerant              | R404a              | No of Lids               | 2                                              | Height     | 550      |
| Rated Current            | 4A                 | Lid Type                 | Solid                                          |            | Packaged |
| Electrical Voltage       | 220 - 240V         | Lid Style                | Hinged                                         |            | (mm)     |
| Frequency                | 50Hz               | Lid Lock                 | No                                             | Width      | 2420     |
| Power Supply             | Single Phase       | No. of Tubs / Pans incl. | 12                                             | Depth      | 979      |
| Power Plug               | 1 x 10A            | Tub / Pan Dimensions     | 176(w) x 324(d) mm (GN 1/3")                   | Height     | 1115     |
| Plug Location            | Rear, bottom right | Temp. Controller         | Digital                                        |            |          |
| Internal Light           | No                 | Wheels                   | Yes                                            |            |          |
| No. of Doors             | 3                  | Warranty                 | 2 Years Parts & Labour Bromic Extra Care       |            |          |