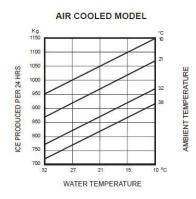

## Modular Ice Machine (Head Only) Flake - 1150kg/24h

Ice Machines

| SPECIFICATIONS                                                                        |                     |                           |                               | DIMENS | DIMENSIONS       |  |
|---------------------------------------------------------------------------------------|---------------------|---------------------------|-------------------------------|--------|------------------|--|
| Model<br>Part Number                                                                  | IM1150FM<br>3935206 | Frequency<br>Power Supply | 50Hz<br>Single Phase          |        | External (mm)    |  |
| Unit Weight                                                                           | 179kg               | Plug Supplied             | No plug                       | Width  | 1065             |  |
| Packaged Weight                                                                       | 184kg               | Plug Location             | Rear, bottom right            | Depth  | 698              |  |
| Ambient Temperature                                                                   | 40°C                | Water Consumption         | 36L/h                         | Height | 850              |  |
| Energy Consumption                                                                    | 60kWh/24h           | Maximum Daily Production  | 1150kg/24h                    |        |                  |  |
| Refrigeration Capacity                                                                | 3600W               | Ice Type                  | Flake                         |        | Packaged<br>(mm) |  |
| Refrigerant                                                                           | R404a               | Storage Bin Compatibility | SB406                         |        |                  |  |
| Current                                                                               | 7.1A                | Warranty                  | 3 Years Parts & 1 Year Labour | Width  | 1170             |  |
| Electrical Voltage                                                                    | 220-240V            | ·                         | Bromic Extra Care             | Depth  | 760              |  |
| External height excludes legs Production is based on kg/24hr at 10°C air & 10°C water |                     |                           |                               | Height | 1040             |  |