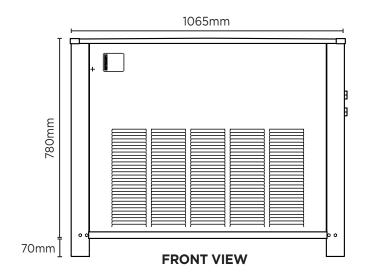

## Modular Ice Machine (Head Only) Flake - 1150kg/24h

Ice Machines

| SPECIFICATIONS                                                                        |                     |                           |                               | DIMENS | DIMENSIONS       |  |
|---------------------------------------------------------------------------------------|---------------------|---------------------------|-------------------------------|--------|------------------|--|
| Model<br>Part Number                                                                  | IM1150FM<br>3935206 | Frequency<br>Power Supply | 50Hz<br>Single Phase          |        | External (mm)    |  |
| Unit Weight                                                                           | 179kg               | Plug Supplied             | No plug                       | Width  | 1065             |  |
| Packaged Weight                                                                       | 184kg               | Plug Location             | Rear, bottom right            | Depth  | 698              |  |
| Ambient Temperature                                                                   | 40°C                | Water Consumption         | 36L/h                         | Height | 850              |  |
| Energy Consumption                                                                    | 60kWh/24h           | Maximum Daily Production  | 1150kg/24h                    |        |                  |  |
| Refrigeration Capacity                                                                | 3600W               | Ice Type                  | Flake                         |        | Packaged<br>(mm) |  |
| Refrigerant                                                                           | R404a               | Storage Bin Compatibility | SB406                         |        |                  |  |
| Current                                                                               | 7.1A                | Warranty                  | 3 Years Parts & 1 Year Labour | Width  | 1170             |  |
| Electrical Voltage                                                                    | 220-240V            | ·                         | Bromic Extra Care             | Depth  | 760              |  |
| External height excludes legs Production is based on kg/24hr at 10°C air & 10°C water |                     |                           |                               | Height | 1040             |  |