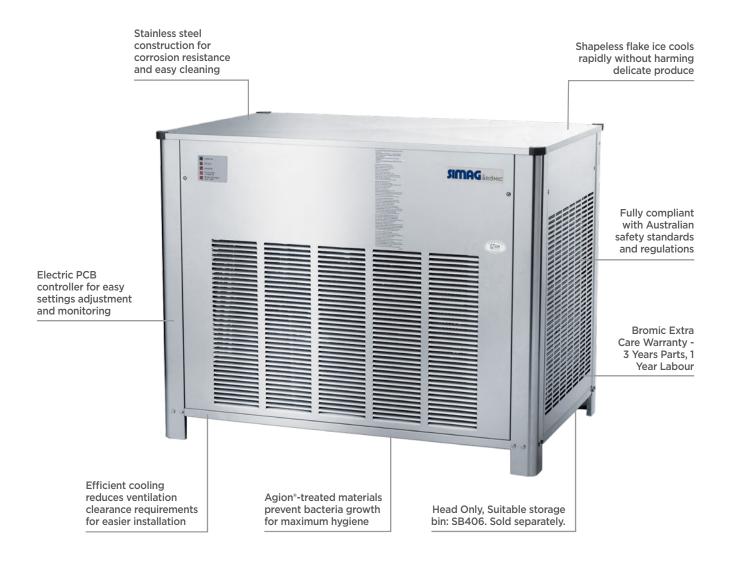

## Modular Ice Machine (Head Only) Flake - 1150kg/24h

Ice Machines

## Modular Ice Machine (Head Only) Flake - 1150kg/24h

Ice Machines

| SPECIFICATIONS                                                                        |                     |                           |                               | DIMENS | DIMENSIONS       |  |
|---------------------------------------------------------------------------------------|---------------------|---------------------------|-------------------------------|--------|------------------|--|
| Model<br>Part Number                                                                  | IM1150FM<br>3935206 | Frequency<br>Power Supply | 50Hz<br>Single Phase          |        | External (mm)    |  |
| Unit Weight                                                                           | 179kg               | Plug Supplied             | No plug                       | Width  | 1065             |  |
| Packaged Weight                                                                       | 184kg               | Plug Location             | Rear, bottom right            | Depth  | 698              |  |
| Ambient Temperature                                                                   | 40°C                | Water Consumption         | 36L/h                         | Height | 850              |  |
| Energy Consumption                                                                    | 60kWh/24h           | Maximum Daily Production  | 1150kg/24h                    |        |                  |  |
| Refrigeration Capacity                                                                | 3600W               | Ice Type                  | Flake                         |        | Packaged<br>(mm) |  |
| Refrigerant                                                                           | R404a               | Storage Bin Compatibility | SB406                         |        |                  |  |
| Current                                                                               | 7.1A                | Warranty                  | 3 Years Parts & 1 Year Labour | Width  | 1170             |  |
| Electrical Voltage                                                                    | 220-240V            | ·                         | Bromic Extra Care             | Depth  | 760              |  |
| External height excludes legs Production is based on kg/24hr at 10°C air & 10°C water |                     |                           |                               | Height | 1040             |  |