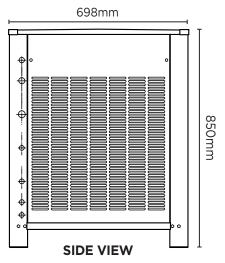

## Modular Ice Machine (Head Only) Flake - 1150kg/24h

Ice Machines

| SPECIFICATIONS                                                                        |                     |                           |                               | DIMENS | DIMENSIONS       |  |
|---------------------------------------------------------------------------------------|---------------------|---------------------------|-------------------------------|--------|------------------|--|
| Model<br>Part Number                                                                  | IM1150FM<br>3935206 | Frequency<br>Power Supply | 50Hz<br>Single Phase          |        | External (mm)    |  |
| Unit Weight                                                                           | 179kg               | Plug Supplied             | No plug                       | Width  | 1065             |  |
| Packaged Weight                                                                       | 184kg               | Plug Location             | Rear, bottom right            | Depth  | 698              |  |
| Ambient Temperature                                                                   | 40°C                | Water Consumption         | 36L/h                         | Height | 850              |  |
| Energy Consumption                                                                    | 60kWh/24h           | Maximum Daily Production  | 1150kg/24h                    |        |                  |  |
| Refrigeration Capacity                                                                | 3600W               | Ice Type                  | Flake                         |        | Packaged<br>(mm) |  |
| Refrigerant                                                                           | R404a               | Storage Bin Compatibility | SB406                         |        |                  |  |
| Current                                                                               | 7.1A                | Warranty                  | 3 Years Parts & 1 Year Labour | Width  | 1170             |  |
| Electrical Voltage                                                                    | 220-240V            | ·                         | Bromic Extra Care             | Depth  | 760              |  |
| External height excludes legs Production is based on kg/24hr at 10°C air & 10°C water |                     |                           |                               | Height | 1040             |  |