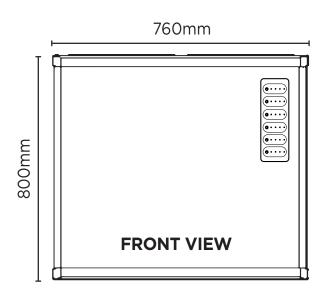

## Ice Dimensions

| SPECIFICATIONS                                          |             |                           |                               | DIMENSIONS |          |
|---------------------------------------------------------|-------------|---------------------------|-------------------------------|------------|----------|
| Model                                                   | IM0485HDM   | Power Supply              | Single Phase                  |            | External |
| Part Number                                             | 3935188     | Plug Supplied             | 1 x 30A                       |            | (mm)     |
| Unit Weight                                             | 104kg       | Plug Location             | Rear, bottom right            | Width      | 760      |
| Packaged Weight                                         | 109kg       | Water Consumption         | 22.3L/h                       | Depth      | 620      |
| Ambient Temperature                                     | 40°C        | Maximum Daily Production  | 485kg/24h                     | Height     | 800      |
| Energy Consumption                                      | 13.9kWh/24h | Ice Type                  | Half Dice                     |            |          |
| Refrigeration Capacity                                  | 2500W       | Ice Weight                | 10g                           |            | Packaged |
| Refrigerant                                             | R404a       | Storage Bin Compatibility | SB178, SB243, SB406           |            | (mm)     |
| Electrical Voltage                                      | 220-240V    | Warranty                  | 3 Years Parts & 1 Year Labour | Width      | 830      |
| Frequency                                               | 50Hz        | 9                         | Bromic Extra Care             | Depth      | 690      |
| Production is based on kg/2/hr at 10°C air & 10°C water |             |                           |                               | Height     | 770      |