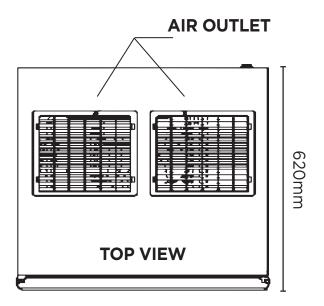

## Ice Dimensions

| SPECIFICATIONS                                          |             |                           |                               | DIMENSIONS |          |
|---------------------------------------------------------|-------------|---------------------------|-------------------------------|------------|----------|
| Model                                                   | IM0485HDM   | Power Supply              | Single Phase                  |            | External |
| Part Number                                             | 3935188     | Plug Supplied             | 1 x 30A                       |            | (mm)     |
| Unit Weight                                             | 104kg       | Plug Location             | Rear, bottom right            | Width      | 760      |
| Packaged Weight                                         | 109kg       | Water Consumption         | 22.3L/h                       | Depth      | 620      |
| Ambient Temperature                                     | 40°C        | Maximum Daily Production  | 485kg/24h                     | Height     | 800      |
| Energy Consumption                                      | 13.9kWh/24h | Ice Type                  | Half Dice                     |            |          |
| Refrigeration Capacity                                  | 2500W       | Ice Weight                | 10g                           |            | Packaged |
| Refrigerant                                             | R404a       | Storage Bin Compatibility | SB178, SB243, SB406           |            | (mm)     |
| Electrical Voltage                                      | 220-240V    | Warranty                  | 3 Years Parts & 1 Year Labour | Width      | 830      |
| Frequency                                               | 50Hz        | 9                         | Bromic Extra Care             | Depth      | 690      |
| Production is based on kg/2/hr at 10°C air & 10°C water |             |                           |                               | Height     | 770      |