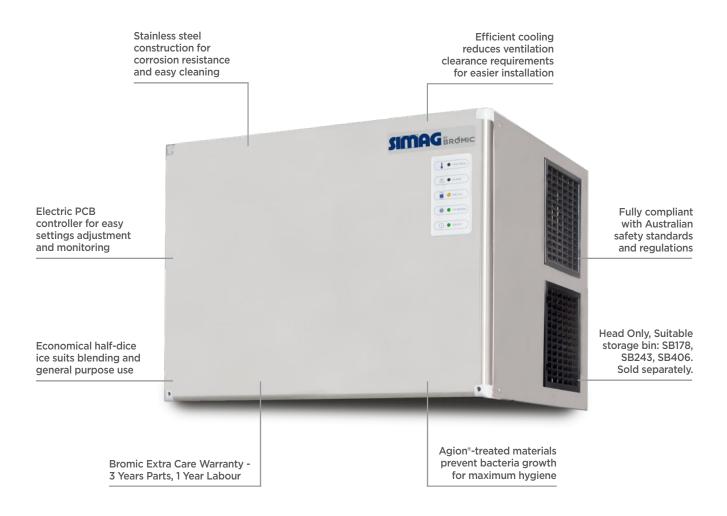

## Modular Ice Machine (Head Only) Half Dice - 485kg/24h

Ice Machines









## Modular Ice Machine (Head Only) Half Dice - 485kg/24h

Ice Machines





## Ice Dimensions





| SPECIFICATIONS                                          |             |                           |                               | DIMENSIONS |          |
|---------------------------------------------------------|-------------|---------------------------|-------------------------------|------------|----------|
| Model                                                   | IM0485HDM   | Power Supply              | Single Phase                  |            | External |
| Part Number                                             | 3935188     | Plug Supplied             | 1 x 30A                       |            | (mm)     |
| Unit Weight                                             | 1