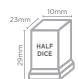

## Modular Ice Machine (Head Only) Half Dice - 320kg/24h

Ice Machines

Ice Dimensions

| SPECIFICATIONS                                          |             |                           |                                | DIMENS | DIMENSIONS |  |
|---------------------------------------------------------|-------------|---------------------------|--------------------------------|--------|------------|--|
| Model                                                   | IM0320HDM   | Power Supply              | Single Phase                   |        | External   |  |
| Part Number                                             | 3935187     | Plug Supplied             | 1 x 16A                        |        | (mm)       |  |
| Unit Weight                                             | 73kg        | Plug Location             | Rear, bottom right             | Width  | 760        |  |
| Packaged Weight                                         | 78kg        | Water Consumption         | 15.6L/h                        | Depth  | 620        |  |
| Ambient Temperature                                     | 40°C        | Maximum Daily Production  | 320kg/24h                      | Height | 575        |  |
| Energy Consumption                                      | 16.3kWh/24h | Ice Type                  | Half Dice                      |        |            |  |
| Refrigeration Capacity                                  | 1600W       | Ice Weight                | 10g                            |        | Packaged   |  |
| Refrigerant                                             | R404a       | Storage Bin Compatibility | SB178, SB243, SB406            |        | (mm)       |  |
| Electrical Voltage                                      | 220-240V    | Warranty                  | 3 Years. Parts & 1 Year Labour | Width  | 830        |  |
| Frequency                                               | 50Hz        | 7                         | Bromic Extra Care              | Depth  | 690        |  |
| Production is based on ka/2/br at 10°C air £ 10°C water |             |                           |                                | Height | 770        |  |