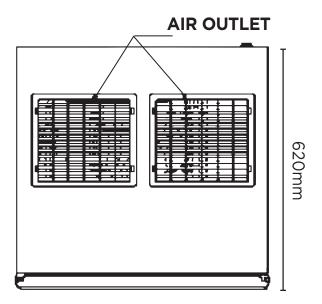

## Modular Ice Machine (Head Only) Half Dice - 320kg/24h

Ice Machines

Ice Dimensions

| SPECIFICATIONS                                          |             |                           |                                | DIMENS | DIMENSIONS |  |
|---------------------------------------------------------|-------------|---------------------------|--------------------------------|--------|------------|--|
| Model                                                   | IM0320HDM   | Power Supply              | Single Phase                   |        | External   |  |
| Part Number                                             | 3935187     | Plug Supplied             | 1 x 16A                        |        | (mm)       |  |
| Unit Weight                                             | 73kg        | Plug Location             | Rear, bottom right             | Width  | 760        |  |
| Packaged Weight                                         | 78kg        | Water Consumption         | 15.6L/h                        | Depth  | 620        |  |
| Ambient Temperature                                     | 40°C        | Maximum Daily Production  | 320kg/24h                      | Height | 575        |  |
| Energy Consumption                                      | 16.3kWh/24h | Ice Type                  | Half Dice                      |        |            |  |
| Refrigeration Capacity                                  | 1600W       | Ice Weight                | 10g                            |        | Packaged   |  |
| Refrigerant                                             | R404a       | Storage Bin Compatibility | SB178, SB243, SB406            |        | (mm)       |  |
| Electrical Voltage                                      | 220-240V    | Warranty                  | 3 Years. Parts & 1 Year Labour | Width  | 830        |  |
| Frequency                                               | 50Hz        | 7                         | Bromic Extra Care              | Depth  | 690        |  |
| Production is based on ka/2/br at 10°C air £ 10°C water |             |                           |                                | Height | 770        |  |