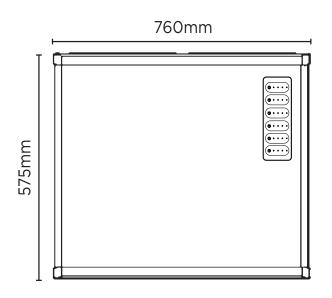

## Modular Ice Machine (Head Only) Half Dice - 320kg/24h

Ice Machines

Ice Dimensions

| SPECIFICATIONS                                          |             |                           |                                | DIMENS | DIMENSIONS |  |
|---------------------------------------------------------|-------------|---------------------------|--------------------------------|--------|------------|--|
| Model                                                   | IM0320HDM   | Power Supply              | Single Phase                   |        | External   |  |
| Part Number                                             | 3935187     | Plug Supplied             | 1 x 16A                        |        | (mm)       |  |
| Unit Weight                                             | 73kg        | Plug Location             | Rear, bottom right             | Width  | 760        |  |
| Packaged Weight                                         | 78kg        | Water Consumption         | 15.6L/h                        | Depth  | 620        |  |
| Ambient Temperature                                     | 40°C        | Maximum Daily Production  | 320kg/24h                      | Height | 575        |  |
| Energy Consumption                                      | 16.3kWh/24h | Ice Type                  | Half Dice                      |        |            |  |
| Refrigeration Capacity                                  | 1600W       | Ice Weight                | 10g                            |        | Packaged   |  |
| Refrigerant                                             | R404a       | Storage Bin Compatibility | SB178, SB243, SB406            |        | (mm)       |  |
| Electrical Voltage                                      | 220-240V    | Warranty                  | 3 Years. Parts & 1 Year Labour | Width  | 830        |  |
| Frequency                                               | 50Hz        | 7                         | Bromic Extra Care              | Depth  | 690        |  |
| Production is based on ka/2/br at 10°C air £ 10°C water |             |                           |                                | Height | 770        |  |