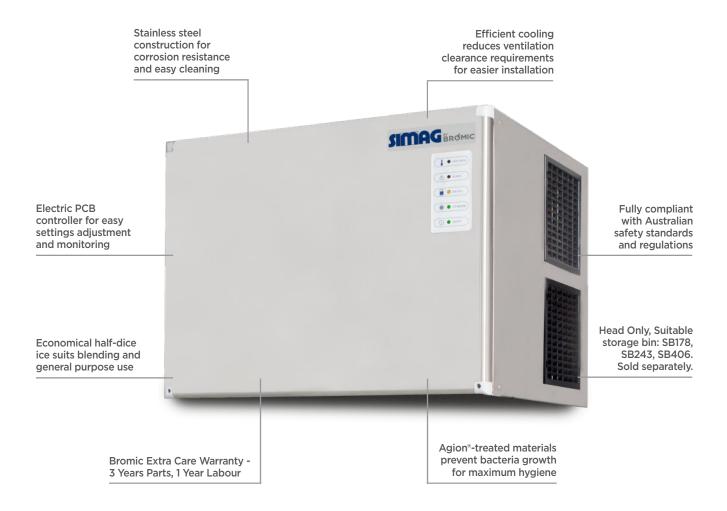

## Modular Ice Machine (Head Only) Half Dice - 320kg/24h

Ice Machines

## Modular Ice Machine (Head Only) Half Dice - 320kg/24h

Ice Machines

Ice Dimensions

| SPECIFICATIONS                                          |             |                           |                                | DIMENS | DIMENSIONS |  |
|---------------------------------------------------------|-------------|---------------------------|--------------------------------|--------|------------|--|
| Model                                                   | IM0320HDM   | Power Supply              | Single Phase                   |        | External   |  |
| Part Number                                             | 3935187     | Plug Supplied             | 1 x 16A                        |        | (mm)       |  |
| Unit Weight                                             | 73kg        | Plug Location             | Rear, bottom right             | Width  | 760        |  |
| Packaged Weight                                         | 78kg        | Water Consumption         | 15.6L/h                        | Depth  | 620        |  |
| Ambient Temperature                                     | 40°C        | Maximum Daily Production  | 320kg/24h                      | Height | 575        |  |
| Energy Consumption                                      | 16.3kWh/24h | Ice Type                  | Half Dice                      |        |            |  |
| Refrigeration Capacity                                  | 1600W       | Ice Weight                | 10g                            |        | Packaged   |  |
| Refrigerant                                             | R404a       | Storage Bin Compatibility | SB178, SB243, SB406            |        | (mm)       |  |
| Electrical Voltage                                      | 220-240V    | Warranty                  | 3 Years. Parts & 1 Year Labour | Width  | 830        |  |
| Frequency                                               | 50Hz        | 7                         | Bromic Extra Care              | Depth  | 690        |  |
| Production is based on ka/2/br at 10°C air £ 10°C water |             |                           |                                | Height | 770        |  |