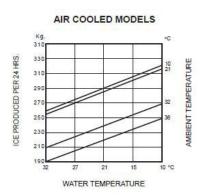

## Modular Ice Machine (Head Only) Flake - 320kg/24h

Ice Machines

| Model                        | IM0320FM  | Frequency                 | 50Hz                          |        | External (mm)    |
|------------------------------|-----------|---------------------------|-------------------------------|--------|------------------|
| Part Number                  | 3935204   | Power Supply              | Single Phase                  |        |                  |
| Unit Weight                  | 78kg      | Plug Supplied             | 1 x 16A                       | Width  | 538              |
| Packaged Weight              | 83kg      | Plug Location             | Rear, bottom right            | Depth  | 663              |
| Ambient Temperature          | 40°C      | Water Consumption         | 10L/h                         | Height | 645              |
| Energy Consumption           | 26kWh/24h | Maximum Daily Production  | 320kg/24h                     |        |                  |
| Refrigeration Capacity       | 1200W     | Ice Type                  | Flake                         |        | Packaged<br>(mm) |
| Refrigerant                  | R404a     | Storage Bin Compatibility | SB129, SB178, SB243, SB406    |        |                  |
| Current                      | 5.2A      | Warranty                  | 3 Years Parts & 1 Year Labour | Width  | 610              |
| Electrical Voltage           | 220-240V  |                           | Bromic Extra Care             | Depth  | 760              |
| External height excludes led |           |                           |                               | Height | 820              |