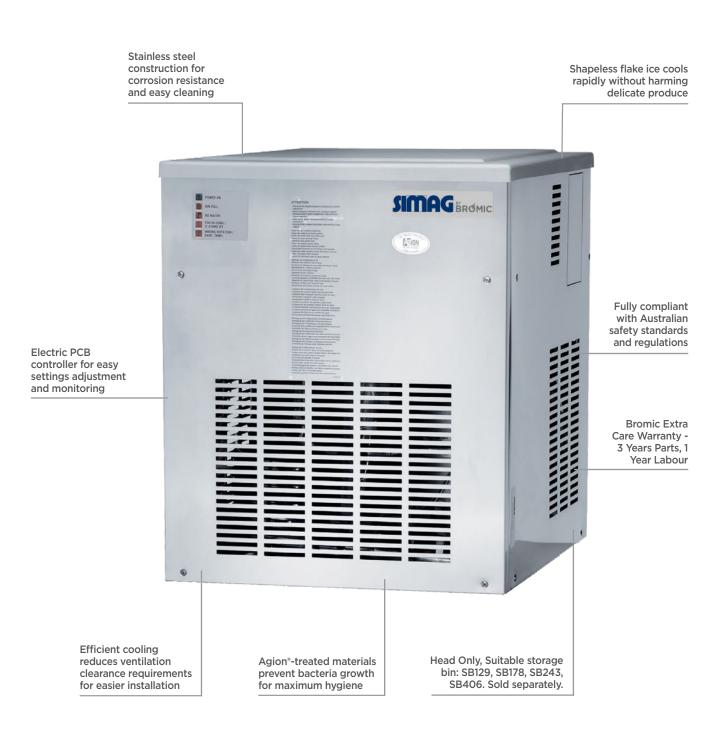

## Modular Ice Machine (Head Only) Flake - 320kg/24h

Ice Machines

## Modular Ice Machine (Head Only) Flake - 320kg/24h

Ice Machines

| Model                        | IM0320FM  | Frequency                 | 50Hz                          |        | External (mm)    |
|------------------------------|-----------|---------------------------|-------------------------------|--------|------------------|
| Part Number                  | 3935204   | Power Supply              | Single Phase                  |        |                  |
| Unit Weight                  | 78kg      | Plug Supplied             | 1 x 16A                       | Width  | 538              |
| Packaged Weight              | 83kg      | Plug Location             | Rear, bottom right            | Depth  | 663              |
| Ambient Temperature          | 40°C      | Water Consumption         | 10L/h                         | Height | 645              |
| Energy Consumption           | 26kWh/24h | Maximum Daily Production  | 320kg/24h                     |        |                  |
| Refrigeration Capacity       | 1200W     | Ice Type                  | Flake                         |        | Packaged<br>(mm) |
| Refrigerant                  | R404a     | Storage Bin Compatibility | SB129, SB178, SB243, SB406    |        |                  |
| Current                      | 5.2A      | Warranty                  | 3 Years Parts & 1 Year Labour | Width  | 610              |
| Electrical Voltage           | 220-240V  |                           | Bromic Extra Care             | Depth  | 760              |
| External height excludes led |           |                           |                               | Height | 820              |