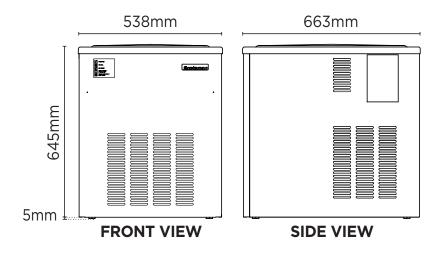

## Modular Ice Machine (Head Only) Flake - 320kg/24h

Ice Machines

| Model                        | IM0320FM  | Frequency                 | 50Hz                          |        | External (mm)    |
|------------------------------|-----------|---------------------------|-------------------------------|--------|------------------|
| Part Number                  | 3935204   | Power Supply              | Single Phase                  |        |                  |
| Unit Weight                  | 78kg      | Plug Supplied             | 1 x 16A                       | Width  | 538              |
| Packaged Weight              | 83kg      | Plug Location             | Rear, bottom right            | Depth  | 663              |
| Ambient Temperature          | 40°C      | Water Consumption         | 10L/h                         | Height | 645              |
| Energy Consumption           | 26kWh/24h | Maximum Daily Production  | 320kg/24h                     |        |                  |
| Refrigeration Capacity       | 1200W     | Ice Type                  | Flake                         |        | Packaged<br>(mm) |
| Refrigerant                  | R404a     | Storage Bin Compatibility | SB129, SB178, SB243, SB406    |        |                  |
| Current                      | 5.2A      | Warranty                  | 3 Years Parts & 1 Year Labour | Width  | 610              |
| Electrical Voltage           | 220-240V  |                           | Bromic Extra Care             | Depth  | 760              |
| External height excludes led |           |                           |                               | Height | 820              |