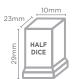

## Modular Ice Machine (Head Only) Half Dice - 250kg/24h

Ice Machines

Ice Dimensions

| SPECIFICATIONS                                          |             |                           |                               | DIMENS | DIMENSIONS       |  |
|---------------------------------------------------------|-------------|---------------------------|-------------------------------|--------|------------------|--|
| Model                                                   | IM0250HDM   | Power Supply              | Single Phase                  |        | External         |  |
| Part Number                                             | 3935185     | Plug Supplied             | 1 x 16A                       |        | (mm)             |  |
| Unit Weight                                             | 65kg        | Plug Location             | Rear, bottom right            | Width  | 558              |  |
| Packaged Weight                                         | 70kg        | Water Consumption         | 11L/h                         | Depth  | 610              |  |
| Ambient Temperature                                     | 40°C        | Maximum Daily Production  | 250kg/24h                     | Height | 610              |  |
| Energy Consumption                                      | 13.6kWh/24h | Ice Type                  | Half Dice                     |        |                  |  |
| Refrigeration Capacity                                  | 1250W       | Ice Weight                | 10g                           |        | Packaged<br>(mm) |  |
| Refrigerant                                             | R404a       | Storage Bin Compatibility | SB129, SB178, SB243           |        |                  |  |
| Electrical Voltage                                      | 220-240V    | Warranty                  | 3 Years Parts & 1 Year Labour | Width  | 620              |  |
| Frequency                                               | 50Hz        | •                         | Bromic Extra Care             | Depth  | 680              |  |
| Production is based on kg/24hr at 10°C air & 10°C water |             |                           |                               | Height | 800              |  |