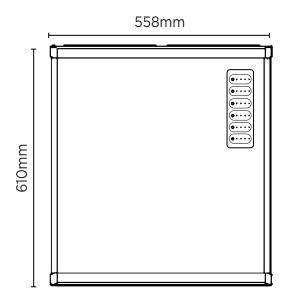

## Modular Ice Machine (Head Only) Half Dice - 250kg/24h

Ice Machines

Ice Dimensions

| SPECIFICATIONS                                          |             |                           |                               | DIMENS | DIMENSIONS       |  |
|---------------------------------------------------------|-------------|---------------------------|-------------------------------|--------|------------------|--|
| Model                                                   | IM0250HDM   | Power Supply              | Single Phase                  |        | External         |  |
| Part Number                                             | 3935185     | Plug Supplied             | 1 x 16A                       |        | (mm)             |  |
| Unit Weight                                             | 65kg        | Plug Location             | Rear, bottom right            | Width  | 558              |  |
| Packaged Weight                                         | 70kg        | Water Consumption         | 11L/h                         | Depth  | 610              |  |
| Ambient Temperature                                     | 40°C        | Maximum Daily Production  | 250kg/24h                     | Height | 610              |  |
| Energy Consumption                                      | 13.6kWh/24h | Ice Type                  | Half Dice                     |        |                  |  |
| Refrigeration Capacity                                  | 1250W       | Ice Weight                | 10g                           |        | Packaged<br>(mm) |  |
| Refrigerant                                             | R404a       | Storage Bin Compatibility | SB129, SB178, SB243           |        |                  |  |
| Electrical Voltage                                      | 220-240V    | Warranty                  | 3 Years Parts & 1 Year Labour | Width  | 620              |  |
| Frequency                                               | 50Hz        | •                         | Bromic Extra Care             | Depth  | 680              |  |
| Production is based on kg/24hr at 10°C air & 10°C water |             |                           |                               | Height | 800              |  |