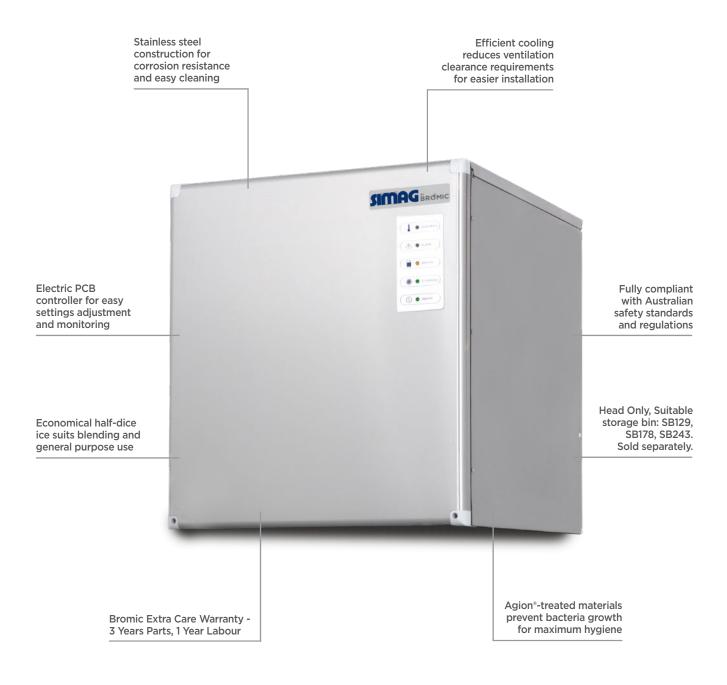

## Modular Ice Machine (Head Only) Half Dice - 250kg/24h

Ice Machines

## Modular Ice Machine (Head Only) Half Dice - 250kg/24h

Ice Machines

Ice Dimensions

| SPECIFICATIONS                                          |             |                           |                               | DIMENS | DIMENSIONS       |  |
|---------------------------------------------------------|-------------|---------------------------|-------------------------------|--------|------------------|--|
| Model                                                   | IM0250HDM   | Power Supply              | Single Phase                  |        | External         |  |
| Part Number                                             | 3935185     | Plug Supplied             | 1 x 16A                       |        | (mm)             |  |
| Unit Weight                                             | 65kg        | Plug Location             | Rear, bottom right            | Width  | 558              |  |
| Packaged Weight                                         | 70kg        | Water Consumption         | 11L/h                         | Depth  | 610              |  |
| Ambient Temperature                                     | 40°C        | Maximum Daily Production  | 250kg/24h                     | Height | 610              |  |
| Energy Consumption                                      | 13.6kWh/24h | Ice Type                  | Half Dice                     |        |                  |  |
| Refrigeration Capacity                                  | 1250W       | Ice Weight                | 10g                           |        | Packaged<br>(mm) |  |
| Refrigerant                                             | R404a       | Storage Bin Compatibility | SB129, SB178, SB243           |        |                  |  |
| Electrical Voltage                                      | 220-240V    | Warranty                  | 3 Years Parts & 1 Year Labour | Width  | 620              |  |
| Frequency                                               | 50Hz        | •                         | Bromic Extra Care             | Depth  | 680              |  |
| Production is based on kg/24hr at 10°C air & 10°C water |             |                           |                               | Height | 800              |  |