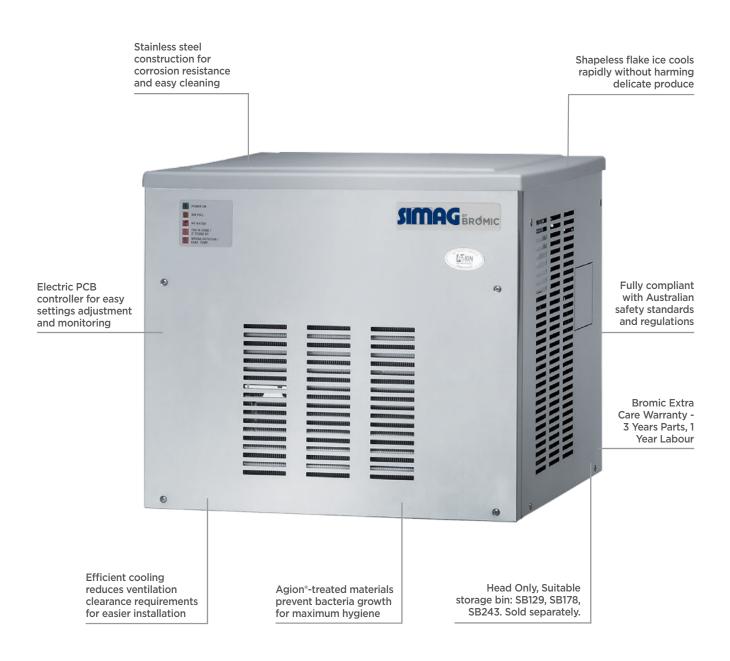

## **BACK**

| SPECIFICATIONS                |           |                           |                               | DIMENS | DIMENSIONS       |  |
|-------------------------------|-----------|---------------------------|-------------------------------|--------|------------------|--|
| Model                         | IM200FM   | Frequency                 | 50Hz                          |        | External         |  |
| Part Number                   | 3935203   | Power Supply              | Single Phase                  |        | (mm)             |  |
| Unit Weight                   | 49kg      | Plug Supplied             | 1 x 10A                       | Width  | 564              |  |
| Packaged Weight               | 54kg      | Plug Location             | Rear, bottom right            | Depth  | 536              |  |
| Ambient Temperature           | 40°C      | Water Consumption         | 6.5L/h                        | Height | 526              |  |
| <b>Energy Consumption</b>     | 16kWh/24h | Maximum Daily Production  | 200kg/24h                     |        |                  |  |
| Refrigeration Capacity        | 700W      | Ice Type                  | Flake                         |        | Packaged<br>(mm) |  |
| Refrigerant                   | R404a     | Storage Bin Compatibility | SB129, SB178, SB243           |        |                  |  |
| Current                       | 4A        | Warranty                  | 3 Years Parts & 1 Year Labour | Width  | 630              |  |
| Electrical Voltage            | 220-240V  |                           | Bromic Extra Care             | Depth  | 610              |  |
| External height excludes legs |           |                           |                               | Height | 680              |  |