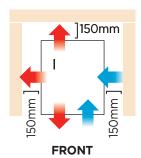

## Modular Ice Machine (Head Only) Flake - 200kg/24h

Ice Machines









## Modular Ice Machine (Head Only) Flake - 200kg/24h

Ice Machines





## **BACK**







| SPECIFICATIONS                |           |                           |                               | DIMENS | DIMENSIONS       |  |
|-------------------------------|-----------|---------------------------|-------------------------------|--------|------------------|--|
| Model                         | IM200FM   | Frequency                 | 50Hz                          |        | External         |  |
| Part Number                   | 3935203   | Power Supply              | Single Phase                  |        | (mm)             |  |
| Unit Weight                   | 49kg      | Plug Supplied             | 1 x 10A                       | Width  | 564              |  |
| Packaged Weight               | 54kg      | Plug Location             | Rear, bottom right            | Dep