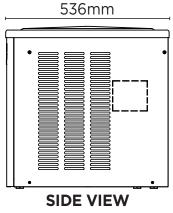

## **BACK**

| SPECIFICATIONS                |           |                           |                               | DIMENS | DIMENSIONS       |  |
|-------------------------------|-----------|---------------------------|-------------------------------|--------|------------------|--|
| Model                         | IM200FM   | Frequency                 | 50Hz                          |        | External         |  |
| Part Number                   | 3935203   | Power Supply              | Single Phase                  |        | (mm)             |  |
| Unit Weight                   | 49kg      | Plug Supplied             | 1 x 10A                       | Width  | 564              |  |
| Packaged Weight               | 54kg      | Plug Location             | Rear, bottom right            | Depth  | 536              |  |
| Ambient Temperature           | 40°C      | Water Consumption         | 6.5L/h                        | Height | 526              |  |
| <b>Energy Consumption</b>     | 16kWh/24h | Maximum Daily Production  | 200kg/24h                     |        |                  |  |
| Refrigeration Capacity        | 700W      | Ice Type                  | Flake                         |        | Packaged<br>(mm) |  |
| Refrigerant                   | R404a     | Storage Bin Compatibility | SB129, SB178, SB243           |        |                  |  |
| Current                       | 4A        | Warranty                  | 3 Years Parts & 1 Year Labour | Width  | 630              |  |
| Electrical Voltage            | 220-240V  |                           | Bromic Extra Care             | Depth  | 610              |  |
| External height excludes legs |           |                           |                               | Height | 680              |  |