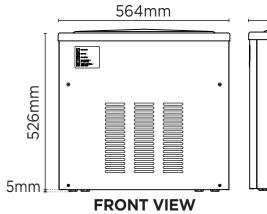

## **BACK**

| SPECIFICATIONS                |           |                           |                               | DIMENS | DIMENSIONS       |  |
|-------------------------------|-----------|---------------------------|-------------------------------|--------|------------------|--|
| Model                         | IM200FM   | Frequency                 | 50Hz                          |        | External         |  |
| Part Number                   | 3935203   | Power Supply              | Single Phase                  |        | (mm)             |  |
| Unit Weight                   | 49kg      | Plug Supplied             | 1 x 10A                       | Width  | 564              |  |
| Packaged Weight               | 54kg      | Plug Location             | Rear, bottom right            | Depth  | 536              |  |
| Ambient Temperature           | 40°C      | Water Consumption         | 6.5L/h                        | Height | 526              |  |
| <b>Energy Consumption</b>     | 16kWh/24h | Maximum Daily Production  | 200kg/24h                     |        |                  |  |
| Refrigeration Capacity        | 700W      | Ice Type                  | Flake                         |        | Packaged<br>(mm) |  |
| Refrigerant                   | R404a     | Storage Bin Compatibility | SB129, SB178, SB243           |        |                  |  |
| Current                       | 4A        | Warranty                  | 3 Years Parts & 1 Year Labour | Width  | 630              |  |
| Electrical Voltage            | 220-240V  |                           | Bromic Extra Care             | Depth  | 610              |  |
| External height excludes legs |           |                           |                               | Height | 680              |  |