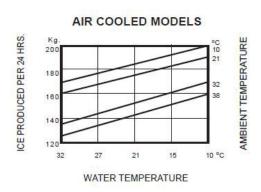

## **BACK**

| SPECIFICATIONS                |           |                           |                               | DIMENS | DIMENSIONS       |  |
|-------------------------------|-----------|---------------------------|-------------------------------|--------|------------------|--|
| Model                         | IM200FM   | Frequency                 | 50Hz                          |        | External         |  |
| Part Number                   | 3935203   | Power Supply              | Single Phase                  |        | (mm)             |  |
| Unit Weight                   | 49kg      | Plug Supplied             | 1 x 10A                       | Width  | 564              |  |
| Packaged Weight               | 54kg      | Plug Location             | Rear, bottom right            | Depth  | 536              |  |
| Ambient Temperature           | 40°C      | Water Consumption         | 6.5L/h                        | Height | 526              |  |
| <b>Energy Consumption</b>     | 16kWh/24h | Maximum Daily Production  | 200kg/24h                     |        |                  |  |
| Refrigeration Capacity        | 700W      | Ice Type                  | Flake                         |        | Packaged<br>(mm) |  |
| Refrigerant                   | R404a     | Storage Bin Compatibility | SB129, SB178, SB243           |        |                  |  |
| Current                       | 4A        | Warranty                  | 3 Years Parts & 1 Year Labour | Width  | 630              |  |
| Electrical Voltage            | 220-240V  |                           | Bromic Extra Care             | Depth  | 610              |  |
| External height excludes legs |           |                           |                               | Height | 680              |  |