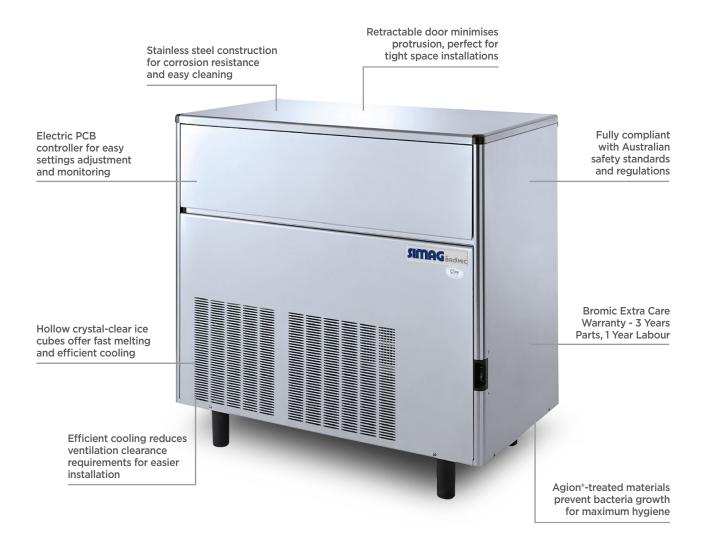

## Self-Contained Ice Machine Hollow Cube - 165kg/24h - 50kg Capacity

Ice Machines