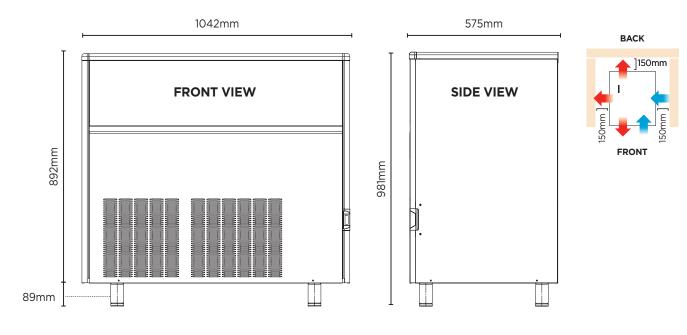

## Ice Dimensions

| SPECIFICATIONS                |              |                           |                               | DIMENS | DIMENSIONS       |  |
|-------------------------------|--------------|---------------------------|-------------------------------|--------|------------------|--|
| Model                         | IM0170HSC-HE | Frequency                 | 50Hz                          |        | External         |  |
| Part Number                   | 3935381      | Power Supply              | Single Phase                  |        | (mm)             |  |
| Unit Weight                   | 94kg         | Plug Supplied             | 1 x 10A                       | Width  | 1042             |  |
| Packaged Weight               | 99kg         | Plug Location             | Rear, bottom right            | Depth  | 575              |  |
| Ambient Temperature           | 40°C         | Water Consumption         | 9.2L/h                        | Height | 892              |  |
| Energy Consumption            | 26kWh/24h    | Maximum Daily Production  | 165kg/24h                     |        |                  |  |
| Refrigeration Capacity        | 1200W        | Ice Type                  | Hollow Cube                   | F      | Packaged<br>(mm) |  |
| Refrigerant                   | R404a        | Storage Bin Compatibility | 50kg                          |        |                  |  |
| Current                       | 5.3A         | Warranty                  | 3 Years Parts & 1 Year Labour | Width  | 1100             |  |
| Electrical Voltage            | 220-240V     | •                         | Bromic Extra Care             | Depth  | 640              |  |
| External height excludes legs |              |                           |                               | Height | 1080             |  |