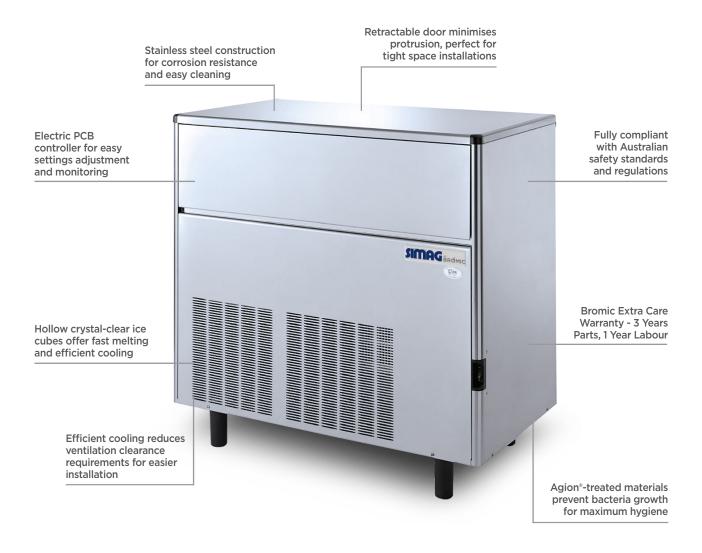

## Self-Contained Ice Machine Hollow Cube - 165kg/24h - 50kg Cap

Ice Machines









## Self-Contained Ice Machine Hollow Cube - 165kg/24h - 50kg Cap

Ice Machines



## Ice Dimensions





| SPECIFICATIONS                                                                        |              |                           |                               | DIMENSIONS |                  |
|---------------------------------------------------------------------------------------|--------------|---------------------------|-------------------------------|------------|------------------|
| Model                                                                                 | IM0170HSC-HE | Frequency                 | 50Hz                          |            | External         |
| Part Number                                                                           | 393538