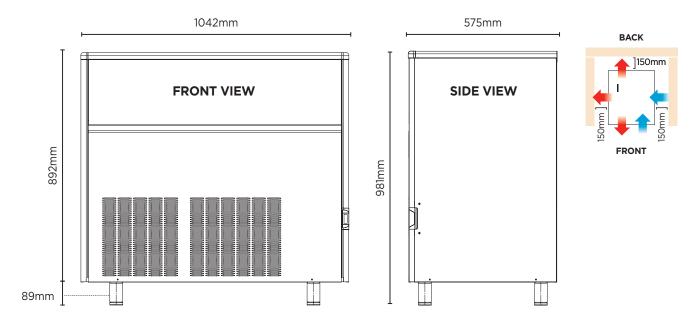

## Ice Dimensions

| SPECIFICATIONS                                                                        |              |                           |                               | DIMENSIONS |                  |
|---------------------------------------------------------------------------------------|--------------|---------------------------|-------------------------------|------------|------------------|
| Model                                                                                 | IM0170HSC-HE | Frequency                 | 50Hz                          |            | External         |
| Part Number                                                                           | 3935381      | Power Supply              | Single Phase                  |            | (mm)             |
| Unit Weight                                                                           | 94kg         | Plug Supplied             | 1 x 10A                       | Width      | 1042             |
| Packaged Weight                                                                       | 99kg         | Plug Location             | Rear, bottom right            | Depth      | 575              |
| Ambient Temperature                                                                   | 40°C         | Water Consumption         | 9.2L/h                        | Height     | 892              |
| <b>Energy Consumption</b>                                                             | 26kWh/24h    | Maximum Daily Production  | 165kg/24h                     |            |                  |
| Refrigeration Capacity                                                                | 1200W        | Ice Type                  | Hollow Cube                   |            | Packaged<br>(mm) |
| Refrigerant                                                                           | R404a        | Storage Bin Compatibility | 50kg                          |            |                  |
| Current                                                                               | 5.3A         | Warranty                  | 3 Years Parts & 1 Year Labour | Width      | 1100             |
| Electrical Voltage                                                                    | 220-240V     |                           | Bromic Extra Care             | Depth      | 640              |
| External height excludes legs Production is based on kg/24hr at 10°C air & 10°C water |              |                           |                               | Height     | 1080             |