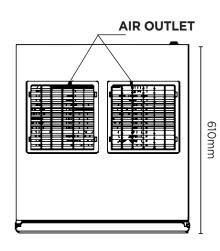

## Ice Dimensions

| SPECIFICATIONS                                          |             |                           |                               | DIMENS | DIMENSIONS |  |
|---------------------------------------------------------|-------------|---------------------------|-------------------------------|--------|------------|--|
| Model                                                   | IM0160HDM   | Power Supply              | Single Phase                  |        | External   |  |
| Part Number                                             | 3935183     | Plug Supplied             | 1 x 10A                       |        | (mm)       |  |
| Unit Weight                                             | 55kg        | Plug Location             | Rear, bottom right            | Width  | 558        |  |
| Packaged Weight                                         | 60kg        | Water Consumption         | 7.6L/h                        | Depth  | 610        |  |
| Ambient Temperature                                     | 40°C        | Maximum Daily Production  | 160kg/24h                     | Height | 609        |  |
| Energy Consumption                                      | 15.9kWh/24h | Ice Type                  | Half Dice                     |        |            |  |
| Refrigeration Capacity                                  | 950W        | Ice Weight                | 10g                           |        | Packaged   |  |
| Refrigerant                                             | R404a       | Storage Bin Compatibility | SB129, SB178, SB243           |        | (mm)       |  |
| Electrical Voltage                                      | 220-240V    | Warranty                  | 3 Years Parts & 1 Year Labour | Width  | 620        |  |
| Frequency                                               | 50Hz        | ,                         | Bromic Extra Care             | Depth  | 680        |  |
| Production is based on ka/2/hr at 10°C air & 10°C water |             |                           |                               | Height | 800        |  |