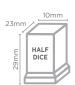

## Ice Dimensions

| SPECIFICATIONS                                          |             |                           |                               | DIMENS | DIMENSIONS |  |
|---------------------------------------------------------|-------------|---------------------------|-------------------------------|--------|------------|--|
| Model                                                   | IM0160HDM   | Power Supply              | Single Phase                  |        | External   |  |
| Part Number                                             | 3935183     | Plug Supplied             | 1 x 10A                       |        | (mm)       |  |
| Unit Weight                                             | 55kg        | Plug Location             | Rear, bottom right            | Width  | 558        |  |
| Packaged Weight                                         | 60kg        | Water Consumption         | 7.6L/h                        | Depth  | 610        |  |
| Ambient Temperature                                     | 40°C        | Maximum Daily Production  | 160kg/24h                     | Height | 609        |  |
| Energy Consumption                                      | 15.9kWh/24h | Ice Type                  | Half Dice                     |        |            |  |
| Refrigeration Capacity                                  | 950W        | Ice Weight                | 10g                           |        | Packaged   |  |
| Refrigerant                                             | R404a       | Storage Bin Compatibility | SB129, SB178, SB243           |        | (mm)       |  |
| Electrical Voltage                                      | 220-240V    | Warranty                  | 3 Years Parts & 1 Year Labour | Width  | 620        |  |
| Frequency                                               | 50Hz        | ,                         | Bromic Extra Care             | Depth  | 680        |  |
| Production is based on ka/2/hr at 10°C air & 10°C water |             |                           |                               | Height | 800        |  |