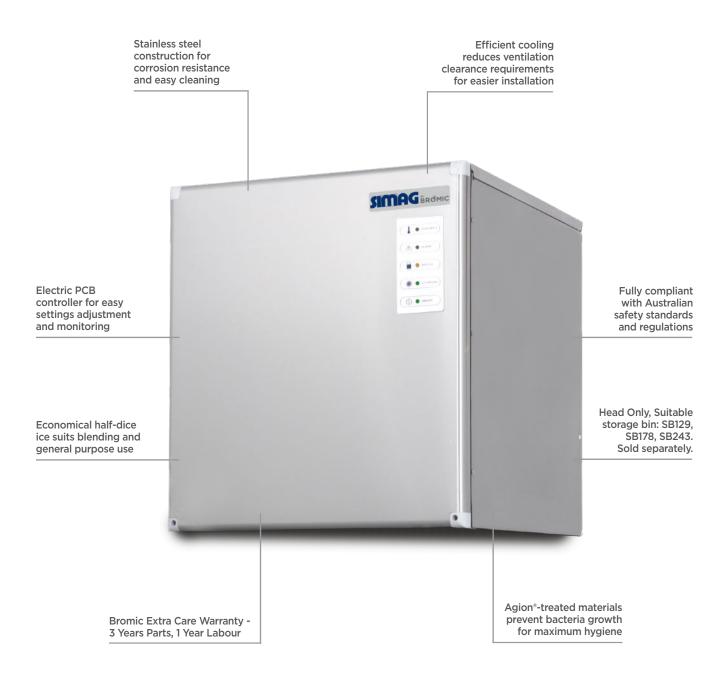

## Modular Ice Machine (Head Only) Half Dice - 160kg/24h

Ice Machines

## Ice Dimensions

| SPECIFICATIONS                                          |             |                           |                               | DIMENS | DIMENSIONS |  |
|---------------------------------------------------------|-------------|---------------------------|-------------------------------|--------|------------|--|
| Model                                                   | IM0160HDM   | Power Supply              | Single Phase                  |        | External   |  |
| Part Number                                             | 3935183     | Plug Supplied             | 1 x 10A                       |        | (mm)       |  |
| Unit Weight                                             | 55kg        | Plug Location             | Rear, bottom right            | Width  | 558        |  |
| Packaged Weight                                         | 60kg        | Water Consumption         | 7.6L/h                        | Depth  | 610        |  |
| Ambient Temperature                                     | 40°C        | Maximum Daily Production  | 160kg/24h                     | Height | 609        |  |
| Energy Consumption                                      | 15.9kWh/24h | Ice Type                  | Half Dice                     |        |            |  |
| Refrigeration Capacity                                  | 950W        | Ice Weight                | 10g                           |        | Packaged   |  |
| Refrigerant                                             | R404a       | Storage Bin Compatibility | SB129, SB178, SB243           |        | (mm)       |  |
| Electrical Voltage                                      | 220-240V    | Warranty                  | 3 Years Parts & 1 Year Labour | Width  | 620        |  |
| Frequency                                               | 50Hz        | ,                         | Bromic Extra Care             | Depth  | 680        |  |
| Production is based on ka/2/hr at 10°C air & 10°C water |             |                           |                               | Height | 800        |  |