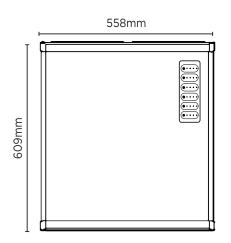

## Ice Dimensions

| SPECIFICATIONS                                          |             |                           |                               | DIMENS | DIMENSIONS |  |
|---------------------------------------------------------|-------------|---------------------------|-------------------------------|--------|------------|--|
| Model                                                   | IM0160HDM   | Power Supply              | Single Phase                  |        | External   |  |
| Part Number                                             | 3935183     | Plug Supplied             | 1 x 10A                       |        | (mm)       |  |
| Unit Weight                                             | 55kg        | Plug Location             | Rear, bottom right            | Width  | 558        |  |
| Packaged Weight                                         | 60kg        | Water Consumption         | 7.6L/h                        | Depth  | 610        |  |
| Ambient Temperature                                     | 40°C        | Maximum Daily Production  | 160kg/24h                     | Height | 609        |  |
| Energy Consumption                                      | 15.9kWh/24h | Ice Type                  | Half Dice                     |        |            |  |
| Refrigeration Capacity                                  | 950W        | Ice Weight                | 10g                           |        | Packaged   |  |
| Refrigerant                                             | R404a       | Storage Bin Compatibility | SB129, SB178, SB243           |        | (mm)       |  |
| Electrical Voltage                                      | 220-240V    | Warranty                  | 3 Years Parts & 1 Year Labour | Width  | 620        |  |
| Frequency                                               | 50Hz        | ,                         | Bromic Extra Care             | Depth  | 680        |  |
| Production is based on ka/2/hr at 10°C air & 10°C water |             |                           |                               | Height | 800        |  |