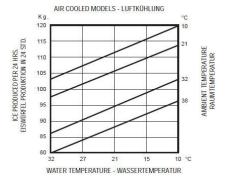

## Self-Contained Ice Machine Flake - 120kg/24h - 60kg Capacity

Ice Machines

| SPECIFICATIONS                                                                         |            |                           |                               | DIMENSIONS |          |
|----------------------------------------------------------------------------------------|------------|---------------------------|-------------------------------|------------|----------|
| Model                                                                                  | IM0120FSCW | Frequency                 | 50Hz                          |            | External |
| Part Number                                                                            | 3935230    | Power Supply              | Single Phase                  |            | (mm)     |
| Unit Weight                                                                            | 67kg       | Plug Supplied             | 1 x 10A                       | Width      | 920      |
| Packaged Weight                                                                        | 72kg       | Plug Location             | Rear, bottom right            | Depth      | 594      |
| Ambient Temperature                                                                    | 40°C       | Water Consumption         | 4.2L/h                        | Height     | 778      |
| Energy Consumption                                                                     | 11kWh/24h  | Maximum Daily Production  | 120kg/24h                     |            |          |
| Refrigeration Capacity                                                                 | 500W       | Ice Type                  | Flake                         |            | Packaged |
| Refrigerant                                                                            | R134a      | Storage Bin Compatibility | 60kg                          |            | (mm)     |
| Current                                                                                | 3.2A       | Warranty                  | 3 Years Parts & 1 Year Labour | Width      | 980      |
| Electrical Voltage                                                                     | 220-240V   | ,                         | Bromic Extra Care             | Depth      | 650      |
| External height excludes legs  Production is based on kn/2/br at 10°C air & 10°C water |            |                           |                               | Height     | 960      |