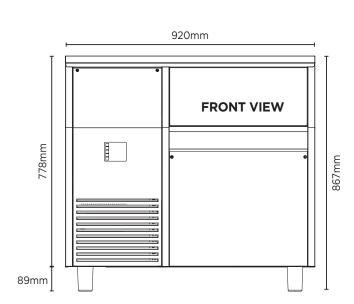

## Self-Contained Ice Machine Flake - 120kg/24h - 60kg Capacity

Ice Machines

| SPECIFICATIONS                                                                         |            |                           |                               | DIMENSIONS |          |
|----------------------------------------------------------------------------------------|------------|---------------------------|-------------------------------|------------|----------|
| Model                                                                                  | IM0120FSCW | Frequency                 | 50Hz                          |            | External |
| Part Number                                                                            | 3935230    | Power Supply              | Single Phase                  |            | (mm)     |
| Unit Weight                                                                            | 67kg       | Plug Supplied             | 1 x 10A                       | Width      | 920      |
| Packaged Weight                                                                        | 72kg       | Plug Location             | Rear, bottom right            | Depth      | 594      |
| Ambient Temperature                                                                    | 40°C       | Water Consumption         | 4.2L/h                        | Height     | 778      |
| Energy Consumption                                                                     | 11kWh/24h  | Maximum Daily Production  | 120kg/24h                     |            |          |
| Refrigeration Capacity                                                                 | 500W       | Ice Type                  | Flake                         |            | Packaged |
| Refrigerant                                                                            | R134a      | Storage Bin Compatibility | 60kg                          |            | (mm)     |
| Current                                                                                | 3.2A       | Warranty                  | 3 Years Parts & 1 Year Labour | Width      | 980      |
| Electrical Voltage                                                                     | 220-240V   | ,                         | Bromic Extra Care             | Depth      | 650      |
| External height excludes legs  Production is based on kn/2/br at 10°C air & 10°C water |            |                           |                               | Height     | 960      |