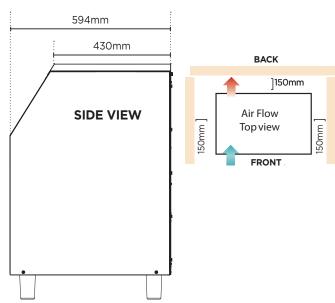

## Self-Contained Ice Machine Flake - 120kg/24h - 60kg Capacity

Ice Machines

| SPECIFICATIONS                                                                         |            |                           |                               | DIMENSIONS |          |
|----------------------------------------------------------------------------------------|------------|---------------------------|-------------------------------|------------|----------|
| Model                                                                                  | IM0120FSCW | Frequency                 | 50Hz                          |            | External |
| Part Number                                                                            | 3935230    | Power Supply              | Single Phase                  |            | (mm)     |
| Unit Weight                                                                            | 67kg       | Plug Supplied             | 1 x 10A                       | Width      | 920      |
| Packaged Weight                                                                        | 72kg       | Plug Location             | Rear, bottom right            | Depth      | 594      |
| Ambient Temperature                                                                    | 40°C       | Water Consumption         | 4.2L/h                        | Height     | 778      |
| Energy Consumption                                                                     | 11kWh/24h  | Maximum Daily Production  | 120kg/24h                     |            |          |
| Refrigeration Capacity                                                                 | 500W       | Ice Type                  | Flake                         |            | Packaged |
| Refrigerant                                                                            | R134a      | Storage Bin Compatibility | 60kg                          |            | (mm)     |
| Current                                                                                | 3.2A       | Warranty                  | 3 Years Parts & 1 Year Labour | Width      | 980      |
| Electrical Voltage                                                                     | 220-240V   | ,                         | Bromic Extra Care             | Depth      | 650      |
| External height excludes legs  Production is based on kn/2/br at 10°C air & 10°C water |            |                           |                               | Height     | 960      |