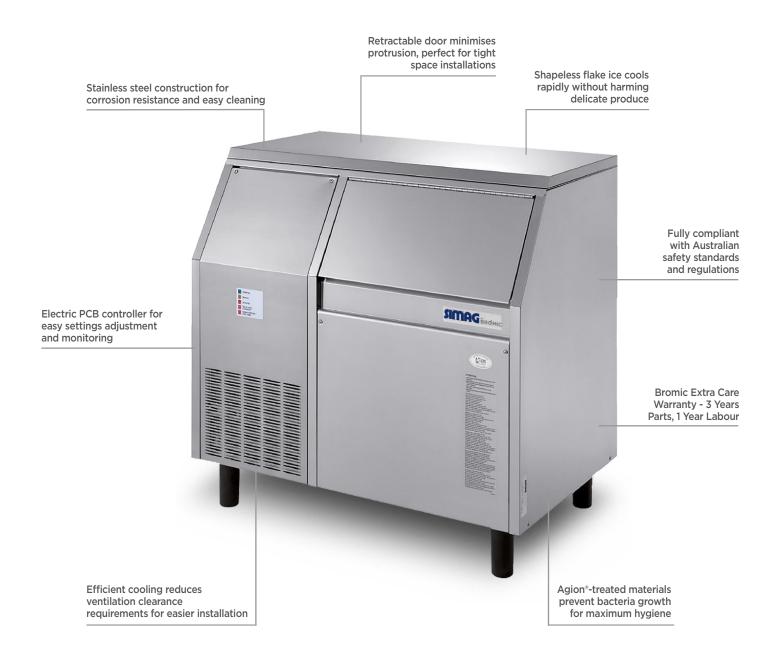

## Self-Contained Ice Machine Flake - 120kg/24h - 60kg Capacity

Ice Machines









## Self-Contained Ice Machine Flake - 120kg/24h - 60kg Capacity

Ice Machines









| SPECIFICATIONS                                                                         |            |                           |                               | DIMENSIONS |          |
|----------------------------------------------------------------------------------------|------------|---------------------------|-------------------------------|------------|----------|
| Model                                                                                  | IM0120FSCW | Frequency                 | 50Hz                          |            | External |
| Part Number                                                                            | 3935230    | Power Supply              | Single Ph