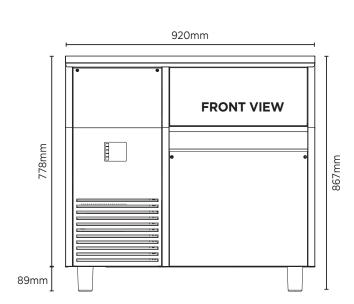

## **Self-Contained Ice Machine Flake - 120kg/24h - 60kg Cap**

Ice Machines

| SPECIFICATIONS                                                                           |            |                           |                               | DIMENSIONS |          |
|------------------------------------------------------------------------------------------|------------|---------------------------|-------------------------------|------------|----------|
| Model                                                                                    | IM0120FSCW | Frequency                 | 50Hz                          |            | External |
| Part Number                                                                              | 3935230    | Power Supply              | Single Phase                  |            | (mm)     |
| Unit Weight                                                                              | 67kg       | Plug Supplied             | 1 x 10A                       | Width      | 920      |
| Packaged Weight                                                                          | 72kg       | Plug Location             | Rear, bottom right            | Depth      | 594      |
| Ambient Temperature                                                                      | 40°C       | Water Consumption         | 4.2L/h                        | Height     | 778      |
| <b>Energy Consumption</b>                                                                | 11kWh/24h  | Maximum Daily Production  | 120kg/24h                     |            |          |
| Refrigeration Capacity                                                                   | 500W       | Ice Type                  | Flake                         | !          | Packaged |
| Refrigerant                                                                              | R134a      | Storage Bin Compatibility | 60kg                          |            | (mm)     |
| Current                                                                                  | 3.2A       | Warranty                  | 3 Years Parts & 1 Year Labour | Width      | 980      |
| Electrical Voltage                                                                       | 220-240V   |                           | Bromic Extra Care             | Depth      | 650      |
| External height excludes legs<br>Production is based on kg/24hr at 10°C air & 10°C water |            |                           |                               | Height     | 960      |