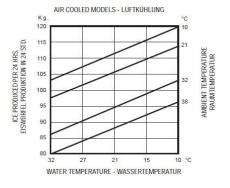

## **Self-Contained Ice Machine Flake - 120kg/24h - 60kg Cap**

Ice Machines

| SPECIFICATIONS                                                                           |            |                           |                               | DIMENSIONS |          |
|------------------------------------------------------------------------------------------|------------|---------------------------|-------------------------------|------------|----------|
| Model                                                                                    | IM0120FSCW | Frequency                 | 50Hz                          |            | External |
| Part Number                                                                              | 3935230    | Power Supply              | Single Phase                  |            | (mm)     |
| Unit Weight                                                                              | 67kg       | Plug Supplied             | 1 x 10A                       | Width      | 920      |
| Packaged Weight                                                                          | 72kg       | Plug Location             | Rear, bottom right            | Depth      | 594      |
| Ambient Temperature                                                                      | 40°C       | Water Consumption         | 4.2L/h                        | Height     | 778      |
| <b>Energy Consumption</b>                                                                | 11kWh/24h  | Maximum Daily Production  | 120kg/24h                     |            |          |
| Refrigeration Capacity                                                                   | 500W       | Ice Type                  | Flake                         | !          | Packaged |
| Refrigerant                                                                              | R134a      | Storage Bin Compatibility | 60kg                          |            | (mm)     |
| Current                                                                                  | 3.2A       | Warranty                  | 3 Years Parts & 1 Year Labour | Width      | 980      |
| Electrical Voltage                                                                       | 220-240V   |                           | Bromic Extra Care             | Depth      | 650      |
| External height excludes legs<br>Production is based on kg/24hr at 10°C air & 10°C water |            |                           |                               | Height     | 960      |