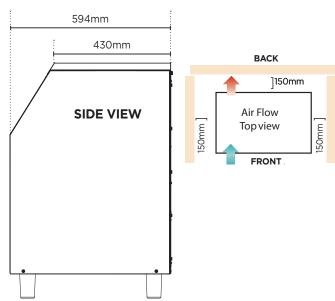

## **Self-Contained Ice Machine Flake - 120kg/24h - 60kg Cap**

Ice Machines

| SPECIFICATIONS                                                                           |            |                           |                               | DIMENSIONS |          |
|------------------------------------------------------------------------------------------|------------|---------------------------|-------------------------------|------------|----------|
| Model                                                                                    | IM0120FSCW | Frequency                 | 50Hz                          |            | External |
| Part Number                                                                              | 3935230    | Power Supply              | Single Phase                  |            | (mm)     |
| Unit Weight                                                                              | 67kg       | Plug Supplied             | 1 x 10A                       | Width      | 920      |
| Packaged Weight                                                                          | 72kg       | Plug Location             | Rear, bottom right            | Depth      | 594      |
| Ambient Temperature                                                                      | 40°C       | Water Consumption         | 4.2L/h                        | Height     | 778      |
| <b>Energy Consumption</b>                                                                | 11kWh/24h  | Maximum Daily Production  | 120kg/24h                     |            |          |
| Refrigeration Capacity                                                                   | 500W       | Ice Type                  | Flake                         | !          | Packaged |
| Refrigerant                                                                              | R134a      | Storage Bin Compatibility | 60kg                          |            | (mm)     |
| Current                                                                                  | 3.2A       | Warranty                  | 3 Years Parts & 1 Year Labour | Width      | 980      |
| Electrical Voltage                                                                       | 220-240V   |                           | Bromic Extra Care             | Depth      | 650      |
| External height excludes legs<br>Production is based on kg/24hr at 10°C air & 10°C water |            |                           |                               | Height     | 960      |