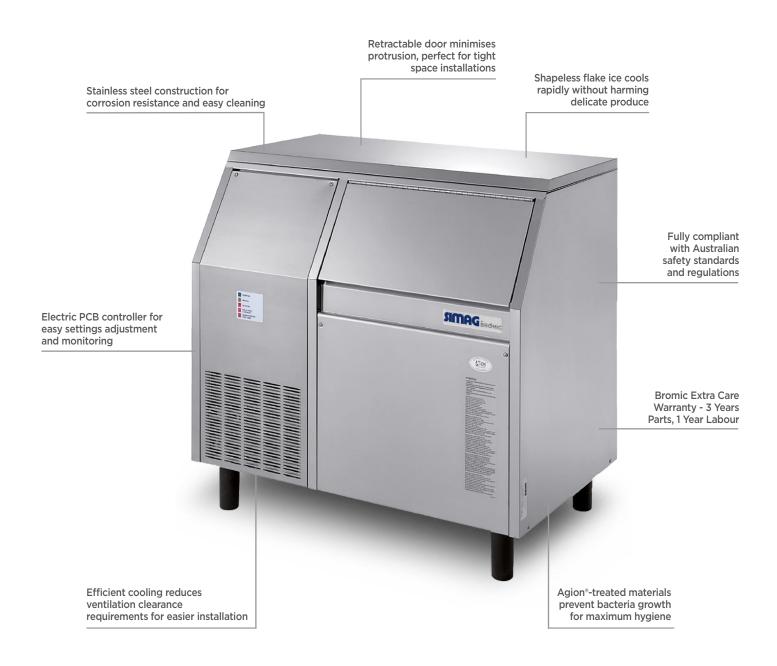

## **Self-Contained Ice Machine Flake - 120kg/24h - 60kg Cap**

Ice Machines









## **Self-Contained Ice Machine Flake - 120kg/24h - 60kg Cap**

Ice Machines









| SPECIFICATIONS                                                                           |            |                           |                               | DIMENSIONS |          |
|------------------------------------------------------------------------------------------|------------|---------------------------|-------------------------------|------------|----------|
| Model                                                                                    | IM0120FSCW | Frequency                 | 50Hz                          |            | External |
| Part Number                                                                              | 3935230    | Power Supply              | Si