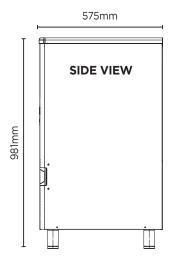

AIR COOLED MODELS - LUFTKÜHLUNG

| SPECIFICATIO                                                                            | DIMENS    | DIMENSIONS               |                               |        |          |  |
|-----------------------------------------------------------------------------------------|-----------|--------------------------|-------------------------------|--------|----------|--|
| Model                                                                                   | IM0113SSC | Frequency                | 50Hz                          |        | External |  |
| Part Number                                                                             | 3935123   | Power Supply             | Single Phase                  |        | (mm)     |  |
| Unit Weight                                                                             | 97kg      | Plug Supplied            | 1 x 10A                       | Width  | 1042     |  |
| Packaged Weight                                                                         | 102kg     | Plug Location            | Rear, bottom right            | Depth  | 575      |  |
| Ambient Temperature                                                                     | 40°C      | Water Consumption        | 20.8L/h                       | Height | 892      |  |
| Energy Consumption                                                                      | 24kWh/24h | Maximum Daily Production | 115kg/24h                     |        |          |  |
| Refrigeration Capacity                                                                  | 1750W     | Ice Type                 | Solid Cube                    |        | Packaged |  |
| Refrigerant                                                                             | R404a     | Ice Weight               | 20g                           |        | (mm)     |  |
| Current                                                                                 | 5.3A      | Storage Bin Capacity     | 50kg                          | Width  | 1100     |  |
| Electrical Voltage                                                                      | 220-240V  | Warranty                 | 3 Years Parts & 1 Year Labour | Depth  | 640      |  |
| External height excludes legs  Production is based on kg/2/hr at 10°C air & 10°C water. |           |                          | Bromic Extra Care             | Height | 1080     |  |