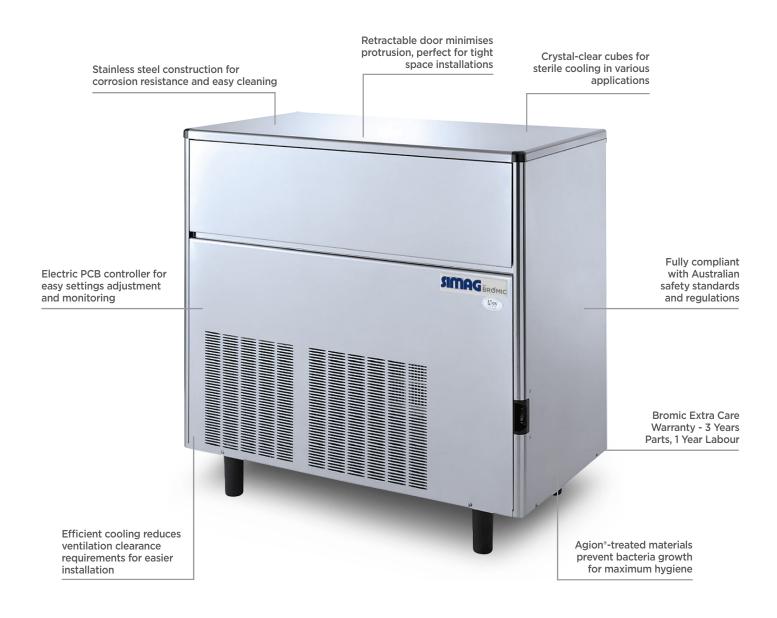

## Self-Contained Ice Machine Solid Cube - 115kg/24h - 50kg Capacity

Ice Machines

## Self-Contained Ice Machine Solid Cube - 115kg/24h - 50kg Capacity

| Ice Machines

AIR COOLED MODELS - LUFTKÜHLUNG

| SPECIFICATIO                                                                            | DIMENS    | DIMENSIONS               |                               |        |          |  |
|-----------------------------------------------------------------------------------------|-----------|--------------------------|-------------------------------|--------|----------|--|
| Model                                                                                   | IM0113SSC | Frequency                | 50Hz                          |        | External |  |
| Part Number                                                                             | 3935123   | Power Supply             | Single Phase                  |        | (mm)     |  |
| Unit Weight                                                                             | 97kg      | Plug Supplied            | 1 x 10A                       | Width  | 1042     |  |
| Packaged Weight                                                                         | 102kg     | Plug Location            | Rear, bottom right            | Depth  | 575      |  |
| Ambient Temperature                                                                     | 40°C      | Water Consumption        | 20.8L/h                       | Height | 892      |  |
| Energy Consumption                                                                      | 24kWh/24h | Maximum Daily Production | 115kg/24h                     |        |          |  |
| Refrigeration Capacity                                                                  | 1750W     | Ice Type                 | Solid Cube                    |        | Packaged |  |
| Refrigerant                                                                             | R404a     | Ice Weight               | 20g                           |        | (mm)     |  |
| Current                                                                                 | 5.3A      | Storage Bin Capacity     | 50kg                          | Width  | 1100     |  |
| Electrical Voltage                                                                      | 220-240V  | Warranty                 | 3 Years Parts & 1 Year Labour | Depth  | 640      |  |
| External height excludes legs  Production is based on kg/2/hr at 10°C air & 10°C water. |           |                          | Bromic Extra Care             | Height | 1080     |  |