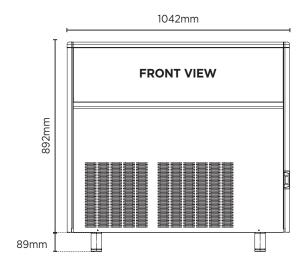

AIR COOLED MODELS - LUFTKÜHLUNG

| SPECIFICATIO                                                                            | DIMENS    | DIMENSIONS               |                               |        |          |  |
|-----------------------------------------------------------------------------------------|-----------|--------------------------|-------------------------------|--------|----------|--|
| Model                                                                                   | IM0113SSC | Frequency                | 50Hz                          |        | External |  |
| Part Number                                                                             | 3935123   | Power Supply             | Single Phase                  |        | (mm)     |  |
| Unit Weight                                                                             | 97kg      | Plug Supplied            | 1 x 10A                       | Width  | 1042     |  |
| Packaged Weight                                                                         | 102kg     | Plug Location            | Rear, bottom right            | Depth  | 575      |  |
| Ambient Temperature                                                                     | 40°C      | Water Consumption        | 20.8L/h                       | Height | 892      |  |
| Energy Consumption                                                                      | 24kWh/24h | Maximum Daily Production | 115kg/24h                     |        |          |  |
| Refrigeration Capacity                                                                  | 1750W     | Ice Type                 | Solid Cube                    |        | Packaged |  |
| Refrigerant                                                                             | R404a     | Ice Weight               | 20g                           |        | (mm)     |  |
| Current                                                                                 | 5.3A      | Storage Bin Capacity     | 50kg                          | Width  | 1100     |  |
| Electrical Voltage                                                                      | 220-240V  | Warranty                 | 3 Years Parts & 1 Year Labour | Depth  | 640      |  |
| External height excludes legs  Production is based on kg/2/hr at 10°C air & 10°C water. |           |                          | Bromic Extra Care             | Height | 1080     |  |