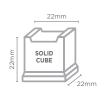

## Ice Dimensions

|                                 | 112               | 2  |    |    | 20   |                     |
|---------------------------------|-------------------|----|----|----|------|---------------------|
| STD.                            | 108<br>108<br>104 |    |    |    |      |                     |
| EISWÜRFEL PRODUKTION IN 24 STD. | 102               |    |    |    | 30   | AMBIENT TEMPERATURE |
| RODUKT                          | 98<br>98<br>94    |    |    |    |      | I EMP               |
| WÜRFEL                          | 92                |    |    |    | 35   | AMBIE               |
| EIS                             | 88                |    |    |    |      |                     |
|                                 | 84<br>82<br>80    |    |    |    |      |                     |
|                                 | 78 2              | 25 | 20 | 15 | 0 °C |                     |