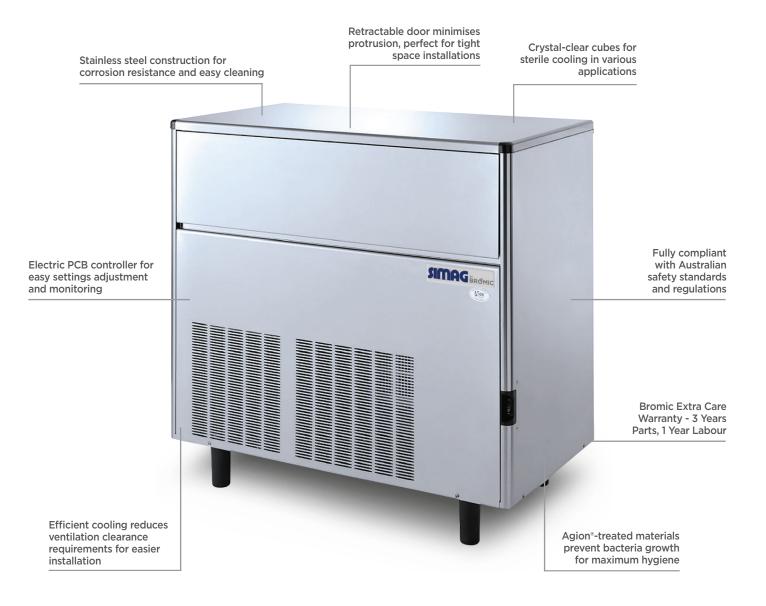

## Self-Contained Ice Machine Solid Cube - 115kg/24h - 50kg Cap

| Ice Machines

## **Self-Contained Ice Machine** Solid Cube - 115kg/24h - 50kg Cap

| Ice Machines

## SPECIFICATIONS

| Model                  | IM0113SSC |
|------------------------|-----------|
| Part Number            | 3935123   |
| Unit Weight            | 97kg      |
| Packaged Weight        | 102kg     |
| Ambient Temperature    | 40°C      |
| Energy Consumption     | 24kWh/24h |
| Refrigeration Capacity | 1750W     |
| Refrigerant            | R404a     |
| Current                | 5.3A      |
| Electrical Voltage     | 220-240V  |
|                        |           |