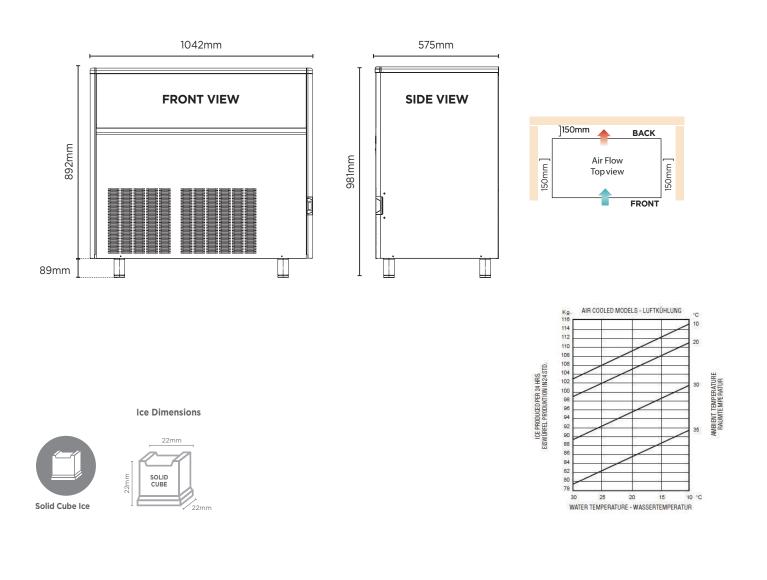

10V

Frequency Power Supply Plug Supplied Plug Location Water Consumption Maximum Daily Production Ісе Туре Ice Weight Storage Bin Capacity Warranty

| 50Hz<br>Single Phase          |        | External<br>(mm) |
|-------------------------------|--------|------------------|
| 1 x 10A                       | Width  | 1042             |
| Rear, bottom right            | Depth  | 575              |
| 20.8L/h                       | Height | 892              |
| 115kg/24h                     |        |                  |
| Solid Cube                    |        | Packaged         |
| 20g                           |        | (mm)             |
| 50kg                          | Width  | 1100             |
| 3 Years Parts & 1 Year Labour | Depth  | 640              |
|                               |        |                  |

DIMENSIONS