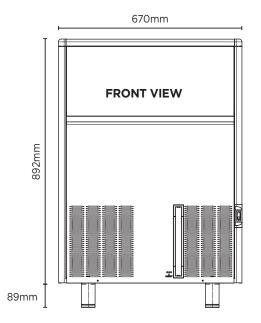

| SPECIFICATION                | DNS                                |                           |                                                     | DIMENS | SIONS    |
|------------------------------|------------------------------------|---------------------------|-----------------------------------------------------|--------|----------|
| Model                        | IM0084HSC-HE                       | Frequency                 | 50Hz                                                |        | External |
| Part Number                  | 3935371                            | Power Supply              | Single Phase                                        |        | (mm)     |
| Unit Weight                  | 63kg                               | Plug Supplied             | 1 x 10A                                             | Width  | 670      |
| Packaged Weight              | 68kg                               | Plug Location             | Rear, bottom right                                  | Depth  | 595      |
| Ambient Temperature          | 40°C                               | Water Consumption         | 6.9L/h                                              | Height | 892      |
| Energy Consumption           | 13kWh/24h                          | Maximum Daily Production  | 82kg/24h                                            |        |          |
| Refrigeration Capacity       | 620W                               | Ice Type                  | Ice Type Hollow Cube Storage Bin Compatibility 30kg |        | Packaged |
| Refrigerant                  | R134a                              | Storage Bin Compatibility |                                                     |        | (mm)     |
| Current                      | 3.8A                               | Warranty                  | 3 Years Parts & 1 Year Labour                       | Width  | 740      |
| Electrical Voltage           | 220-240V                           | •                         | Bromic Extra Care                                   | Depth  | 670      |
| External height excludes leg | gs<br>Whr at 10°C air & 10°C water |                           |                                                     | Height | 1080     |