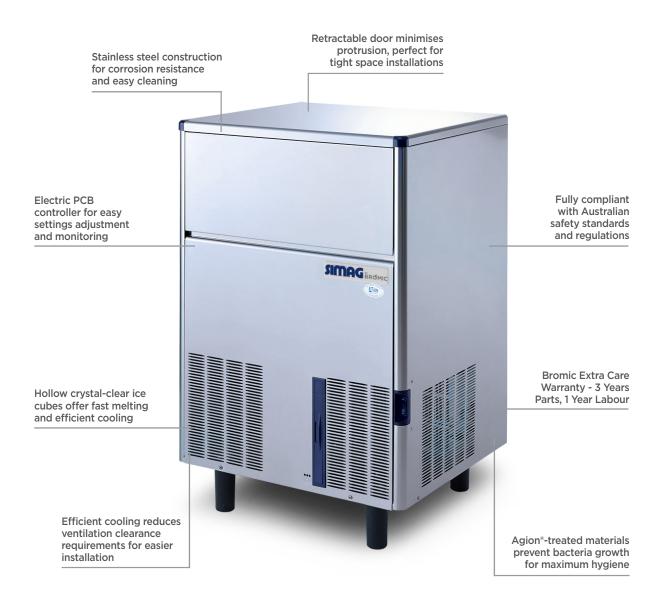

## Self-Contained Ice Machine Hollow Cube - 63kg/24h - 20kg Capacity

Ice Machines

| SPECIFICATION                | DNS                                |                           |                                                     | DIMENS | SIONS    |
|------------------------------|------------------------------------|---------------------------|-----------------------------------------------------|--------|----------|
| Model                        | IM0084HSC-HE                       | Frequency                 | 50Hz                                                |        | External |
| Part Number                  | 3935371                            | Power Supply              | Single Phase                                        |        | (mm)     |
| Unit Weight                  | 63kg                               | Plug Supplied             | 1 x 10A                                             | Width  | 670      |
| Packaged Weight              | 68kg                               | Plug Location             | Rear, bottom right                                  | Depth  | 595      |
| Ambient Temperature          | 40°C                               | Water Consumption         | 6.9L/h                                              | Height | 892      |
| Energy Consumption           | 13kWh/24h                          | Maximum Daily Production  | 82kg/24h                                            |        |          |
| Refrigeration Capacity       | 620W                               | Ice Type                  | Ice Type Hollow Cube Storage Bin Compatibility 30kg |        | Packaged |
| Refrigerant                  | R134a                              | Storage Bin Compatibility |                                                     |        | (mm)     |
| Current                      | 3.8A                               | Warranty                  | 3 Years Parts & 1 Year Labour                       | Width  | 740      |
| Electrical Voltage           | 220-240V                           | •                         | Bromic Extra Care                                   | Depth  | 670      |
| External height excludes leg | gs<br>Whr at 10°C air & 10°C water |                           |                                                     | Height | 1080     |