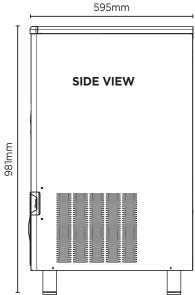

| SPECIFICATION                | DNS                                |                           |                                                     | DIMENS | SIONS    |
|------------------------------|------------------------------------|---------------------------|-----------------------------------------------------|--------|----------|
| Model                        | IM0084HSC-HE                       | Frequency                 | 50Hz                                                |        | External |
| Part Number                  | 3935371                            | Power Supply              | Single Phase                                        |        | (mm)     |
| Unit Weight                  | 63kg                               | Plug Supplied             | 1 x 10A                                             | Width  | 670      |
| Packaged Weight              | 68kg                               | Plug Location             | Rear, bottom right                                  | Depth  | 595      |
| Ambient Temperature          | 40°C                               | Water Consumption         | 6.9L/h                                              | Height | 892      |
| Energy Consumption           | 13kWh/24h                          | Maximum Daily Production  | 82kg/24h                                            |        |          |
| Refrigeration Capacity       | 620W                               | Ice Type                  | Ice Type Hollow Cube Storage Bin Compatibility 30kg |        | Packaged |
| Refrigerant                  | R134a                              | Storage Bin Compatibility |                                                     |        | (mm)     |
| Current                      | 3.8A                               | Warranty                  | 3 Years Parts & 1 Year Labour                       | Width  | 740      |
| Electrical Voltage           | 220-240V                           | •                         | Bromic Extra Care                                   | Depth  | 670      |
| External height excludes leg | gs<br>Whr at 10°C air & 10°C water |                           |                                                     | Height | 1080     |