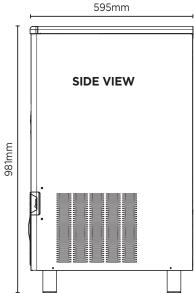

| SPECIFICATIONS                                                |              |                           |                               |        | DIMENSIONS |  |
|---------------------------------------------------------------|--------------|---------------------------|-------------------------------|--------|------------|--|
| Model                                                         | IM0084HSC-HE | Frequency                 | 50Hz                          |        | External   |  |
| Part Number                                                   | 3935371      | Power Supply              | Single Phase                  |        | (mm)       |  |
| Unit Weight                                                   | 63kg         | Plug Supplied             | 1 x 10A                       | Width  | 670        |  |
| Packaged Weight                                               | 68kg         | Plug Location             | Rear, bottom right            | Depth  | 595        |  |
| Ambient Temperature                                           | 40°C         | Water Consumption         | 6.9L/h                        | Height | 892        |  |
| <b>Energy Consumption</b>                                     | 13kWh/24h    | Maximum Daily Production  | 82kg/24h                      |        |            |  |
| Refrigeration Capacity                                        | 620W         | Ice Type                  | Hollow Cube                   |        | Packaged   |  |
| Refrigerant                                                   | R134a        | Storage Bin Compatibility | 30kg                          |        | (mm)       |  |
| Current                                                       | 3.8A         | Warranty                  | 3 Years Parts & 1 Year Labour | Width  | 740        |  |
| Electrical Voltage                                            | 220-240V     |                           | Bromic Extra Care             | Depth  | 670        |  |
| External height excludes leg-<br>Production is based on kg/2- |              |                           |                               | Height | 1080       |  |