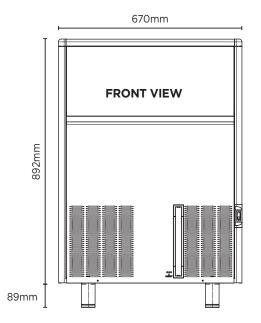

| SPECIFICATIONS                                                |              |                           |                               |        | DIMENSIONS |  |
|---------------------------------------------------------------|--------------|---------------------------|-------------------------------|--------|------------|--|
| Model                                                         | IM0084HSC-HE | Frequency                 | 50Hz                          |        | External   |  |
| Part Number                                                   | 3935371      | Power Supply              | Single Phase                  |        | (mm)       |  |
| Unit Weight                                                   | 63kg         | Plug Supplied             | 1 x 10A                       | Width  | 670        |  |
| Packaged Weight                                               | 68kg         | Plug Location             | Rear, bottom right            | Depth  | 595        |  |
| Ambient Temperature                                           | 40°C         | Water Consumption         | 6.9L/h                        | Height | 892        |  |
| <b>Energy Consumption</b>                                     | 13kWh/24h    | Maximum Daily Production  | 82kg/24h                      |        |            |  |
| Refrigeration Capacity                                        | 620W         | Ice Type                  | Hollow Cube                   |        | Packaged   |  |
| Refrigerant                                                   | R134a        | Storage Bin Compatibility | 30kg                          |        | (mm)       |  |
| Current                                                       | 3.8A         | Warranty                  | 3 Years Parts & 1 Year Labour | Width  | 740        |  |
| Electrical Voltage                                            | 220-240V     |                           | Bromic Extra Care             | Depth  | 670        |  |
| External height excludes leg-<br>Production is based on kg/2- |              |                           |                               | Height | 1080       |  |