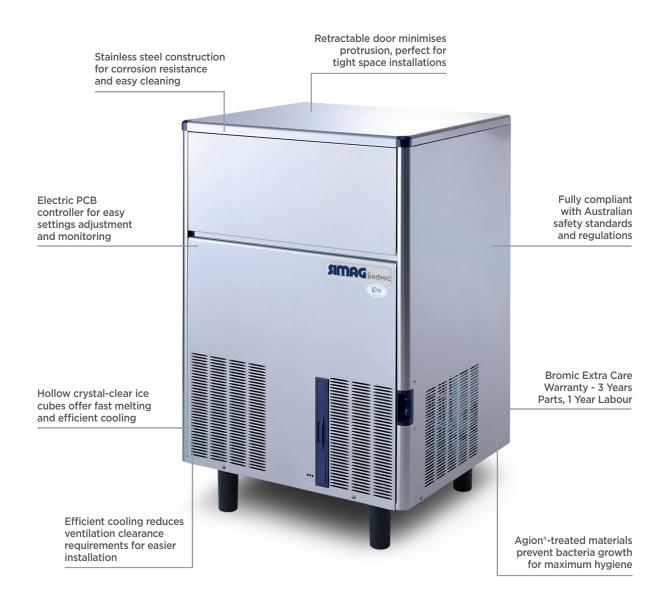

| SPECIFICATIONS                                                |              |                           |                               |        | DIMENSIONS |  |
|---------------------------------------------------------------|--------------|---------------------------|-------------------------------|--------|------------|--|
| Model                                                         | IM0084HSC-HE | Frequency                 | 50Hz                          |        | External   |  |
| Part Number                                                   | 3935371      | Power Supply              | Single Phase                  |        | (mm)       |  |
| Unit Weight                                                   | 63kg         | Plug Supplied             | 1 x 10A                       | Width  | 670        |  |
| Packaged Weight                                               | 68kg         | Plug Location             | Rear, bottom right            | Depth  | 595        |  |
| Ambient Temperature                                           | 40°C         | Water Consumption         | 6.9L/h                        | Height | 892        |  |
| <b>Energy Consumption</b>                                     | 13kWh/24h    | Maximum Daily Production  | 82kg/24h                      |        |            |  |
| Refrigeration Capacity                                        | 620W         | Ice Type                  | Hollow Cube                   |        | Packaged   |  |
| Refrigerant                                                   | R134a        | Storage Bin Compatibility | 30kg                          |        | (mm)       |  |
| Current                                                       | 3.8A         | Warranty                  | 3 Years Parts & 1 Year Labour | Width  | 740        |  |
| Electrical Voltage                                            | 220-240V     |                           | Bromic Extra Care             | Depth  | 670        |  |
| External height excludes leg-<br>Production is based on kg/2- |              |                           |                               | Height | 1080       |  |