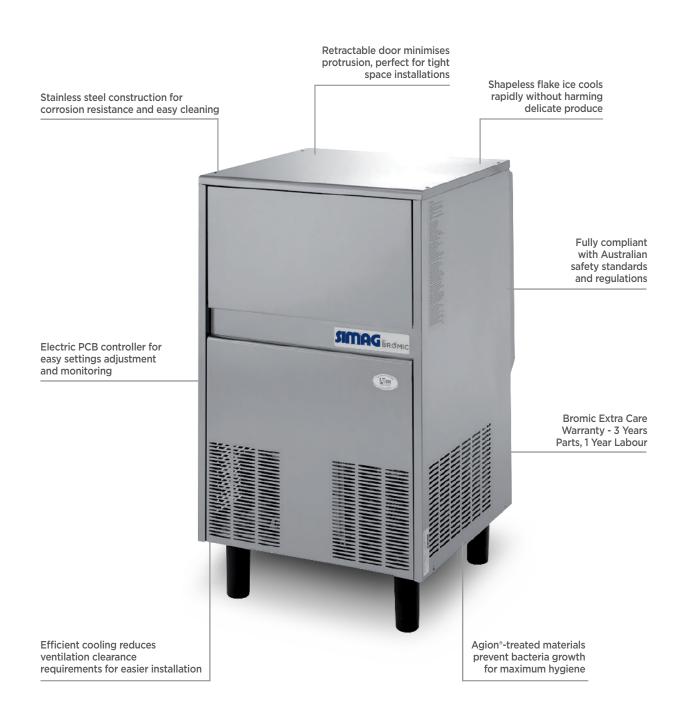

## Self-Contained Ice Machine Flake - 70kg/24h - 25kg Capacity

| Ice Machines

## **Self-Contained Ice Machine** Flake - 70kg/24h - 25kg Capacity

| Ice Machines