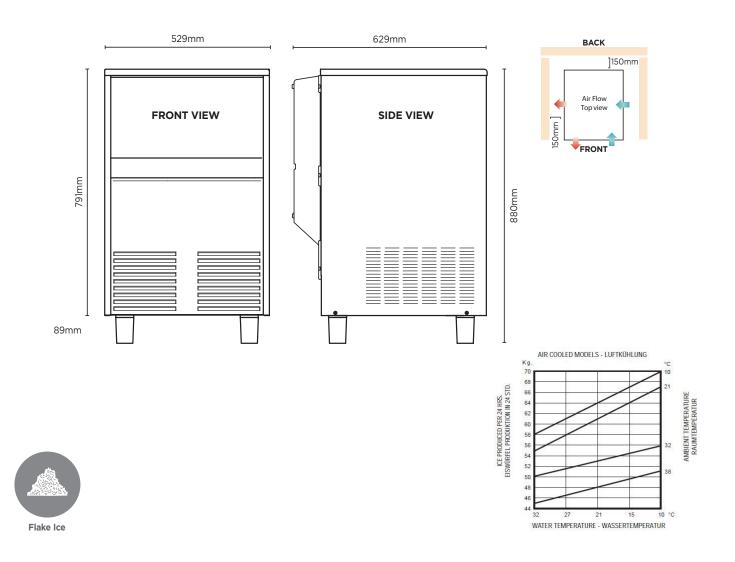

SC 24h V

Frequency Power Supply Plug Supplied Plug Location Water Consumption Maximum Daily Production Ice Type Storage Bin Compatibility Warranty

| 50Hz<br>Single Phase |                | External<br>(mm) |
|----------------------|----------------|------------------|
| 1 x 10A              | Width          | 529              |
| Rear, bottom right   | Depth          | 629              |
| 2.2L/h               | Height         | 791              |
| 70kg/24h             |                |                  |
| rong/2 m             |                |                  |
| Flake                |                | Packaged         |
| 0                    |                | Packaged<br>(mm) |
| Flake                | Width          | -                |
| Flake<br>25kg        | Width<br>Depth | (mm)             |

External height excludes legs

Production is based on kg/24hr at 10°C air & 10°C water

DIMENSIONS