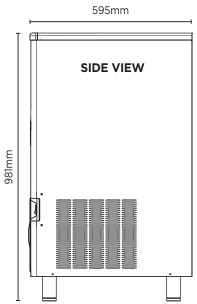

| SPECIFICATIONS                                                |           |                          |                               |        | DIMENSIONS       |  |
|---------------------------------------------------------------|-----------|--------------------------|-------------------------------|--------|------------------|--|
| Model                                                         | IM0065SSC | Frequency                | 50Hz                          |        | External         |  |
| Part Number                                                   | 3935148   | Power Supply             | Single Phase                  |        | (mm)             |  |
| Unit Weight                                                   | 74kg      | Plug Supplied            | 1 x 10A                       | Width  | 670              |  |
| Packaged Weight                                               | 79kg      | Plug Location            | Rear, bottom right            | Depth  | 595              |  |
| Ambient Temperature                                           | 40°C      | Water Consumption        | 9.0L/h                        | Height | 892              |  |
| <b>Energy Consumption</b>                                     | 13kWh/24h | Maximum Daily Production | 59kg/24h                      |        |                  |  |
| Refrigeration Capacity                                        | 650W      | Ice Type                 | Solid Cube                    |        | Packaged<br>(mm) |  |
| Refrigerant                                                   | R134a     | Ice Weight               | 20g                           |        |                  |  |
| Current                                                       | 3.8A      | Storage Bin Capacity     | 33kg                          | Width  | 740              |  |
| Electrical Voltage                                            | 220-240V  | Warranty                 | 3 Years Parts & 1 Year Labour | Depth  | 670              |  |
| External height excludes leg-<br>Production is based on kg/24 |           |                          | Bromic Extra Care             | Height | 1080             |  |