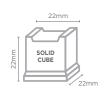

| SPECIFICATIONS                                                |           |                          |                               |        | DIMENSIONS       |  |
|---------------------------------------------------------------|-----------|--------------------------|-------------------------------|--------|------------------|--|
| Model                                                         | IM0065SSC | Frequency                | 50Hz                          |        | External         |  |
| Part Number                                                   | 3935148   | Power Supply             | Single Phase                  |        | (mm)             |  |
| Unit Weight                                                   | 74kg      | Plug Supplied            | 1 x 10A                       | Width  | 670              |  |
| Packaged Weight                                               | 79kg      | Plug Location            | Rear, bottom right            | Depth  | 595              |  |
| Ambient Temperature                                           | 40°C      | Water Consumption        | 9.0L/h                        | Height | 892              |  |
| <b>Energy Consumption</b>                                     | 13kWh/24h | Maximum Daily Production | 59kg/24h                      |        |                  |  |
| Refrigeration Capacity                                        | 650W      | Ice Type                 | Solid Cube                    |        | Packaged<br>(mm) |  |
| Refrigerant                                                   | R134a     | Ice Weight               | 20g                           |        |                  |  |
| Current                                                       | 3.8A      | Storage Bin Capacity     | 33kg                          | Width  | 740              |  |
| Electrical Voltage                                            | 220-240V  | Warranty                 | 3 Years Parts & 1 Year Labour | Depth  | 670              |  |
| External height excludes leg-<br>Production is based on kg/24 |           |                          | Bromic Extra Care             | Height | 1080             |  |