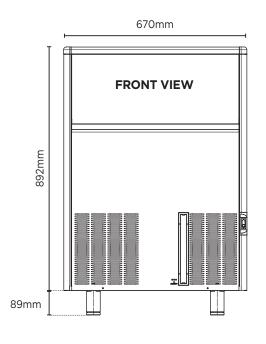

| SPECIFICATIONS                                                |           |                          |                               |        | DIMENSIONS       |  |
|---------------------------------------------------------------|-----------|--------------------------|-------------------------------|--------|------------------|--|
| Model                                                         | IM0065SSC | Frequency                | 50Hz                          |        | External         |  |
| Part Number                                                   | 3935148   | Power Supply             | Single Phase                  |        | (mm)             |  |
| Unit Weight                                                   | 74kg      | Plug Supplied            | 1 x 10A                       | Width  | 670              |  |
| Packaged Weight                                               | 79kg      | Plug Location            | Rear, bottom right            | Depth  | 595              |  |
| Ambient Temperature                                           | 40°C      | Water Consumption        | 9.0L/h                        | Height | 892              |  |
| <b>Energy Consumption</b>                                     | 13kWh/24h | Maximum Daily Production | 59kg/24h                      |        |                  |  |
| Refrigeration Capacity                                        | 650W      | Ice Type                 | Solid Cube                    |        | Packaged<br>(mm) |  |
| Refrigerant                                                   | R134a     | Ice Weight               | 20g                           |        |                  |  |
| Current                                                       | 3.8A      | Storage Bin Capacity     | 33kg                          | Width  | 740              |  |
| Electrical Voltage                                            | 220-240V  | Warranty                 | 3 Years Parts & 1 Year Labour | Depth  | 670              |  |
| External height excludes leg-<br>Production is based on kg/24 |           |                          | Bromic Extra Care             | Height | 1080             |  |