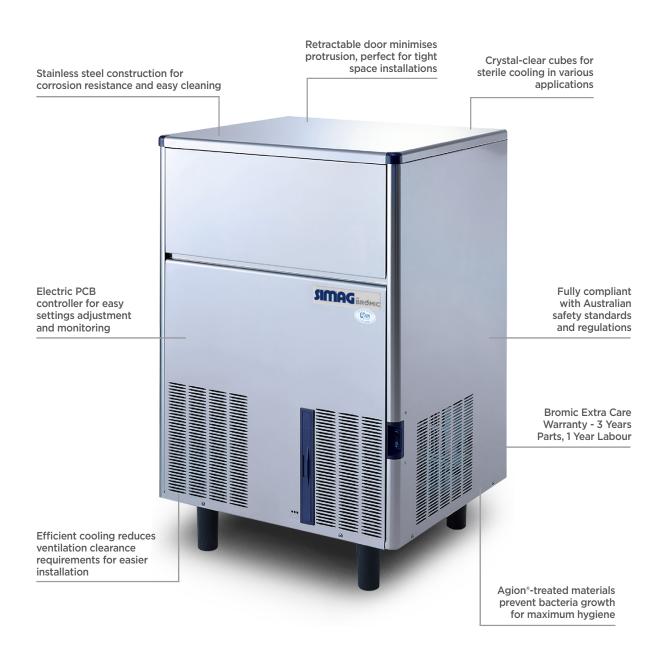

## Self-Contained Ice Machine Solid Cube - 59kg/24h - 33kg Capacity

Ice Machines