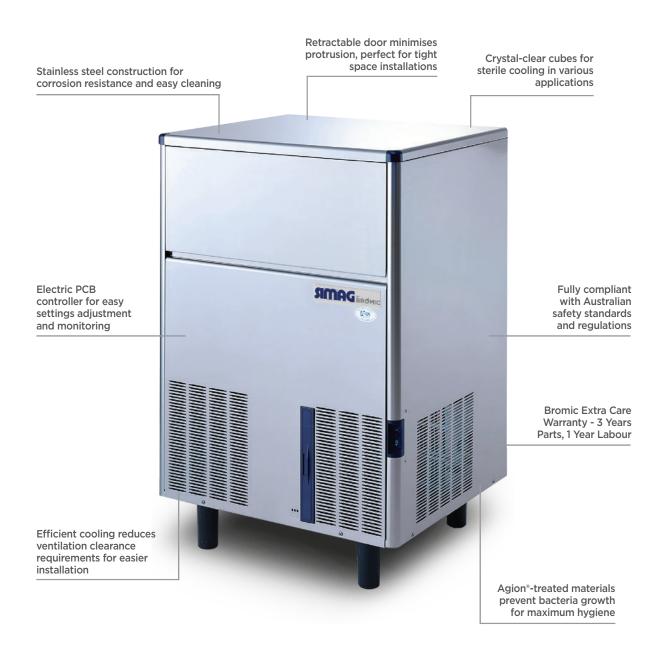

## Self-Contained Ice Machine Solid Cube - 59kg/24h - 30kg Cap

Ice Machines

## Self-Contained Ice Machine Solid Cube - 59kg/24h - 30kg Cap

Ice Machines

| SPECIFICATIONS                                                                        |           |                          |                               | DIMENS | DIMENSIONS       |  |
|---------------------------------------------------------------------------------------|-----------|--------------------------|-------------------------------|--------|------------------|--|
| Model                                                                                 | IM0065SSC | Frequency                | 50Hz                          |        | External         |  |
| Part Number                                                                           | 3935148   | Power Supply             | Single Phase                  |        | (mm)             |  |
| Unit Weight                                                                           | 74kg      | Plug Supplied            | 1 x 10A                       | Width  | 670              |  |
| Packaged Weight                                                                       | 79kg      | Plug Location            | Rear, bottom right            | Depth  | 595              |  |
| Ambient Temperature                                                                   | 40°C      | Water Consumption        | 9.0L/h                        | Height | 892              |  |
| Energy Consumption                                                                    | 13kWh/24h | Maximum Daily Production | 59kg/24h                      |        |                  |  |
| Refrigeration Capacity                                                                | 650W      | Ice Type                 | Solid Cube                    |        | Packaged<br>(mm) |  |
| Refrigerant                                                                           | R134a     | Ice Weight               | 20g                           |        |                  |  |
| Current                                                                               | 3.8A      | Storage Bin Capacity     | 33kg                          | Width  | 740              |  |
| Electrical Voltage                                                                    | 220-240V  | Warranty                 | 3 Years Parts & 1 Year Labour | Depth  | 670              |  |
| External height excludes legs Production is based on kg/24hr at 10°C air & 10°C water |           |                          | Bromic Extra Care             | Height | 1080             |  |