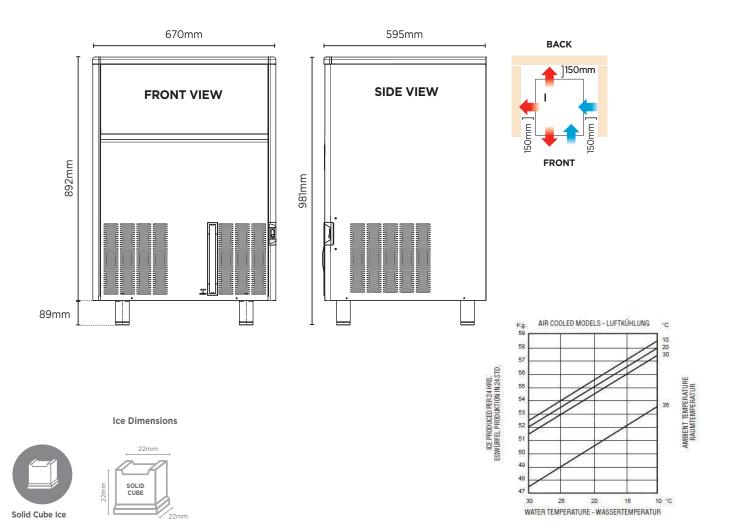

## Self-Contained Ice Machine Solid Cube - 59kg/24h - 30kg Cap

Ice Machines

| SPECIFICATIONS                                                                        |           |                          |                               | DIMENS | DIMENSIONS       |  |
|---------------------------------------------------------------------------------------|-----------|--------------------------|-------------------------------|--------|------------------|--|
| Model                                                                                 | IM0065SSC | Frequency                | 50Hz                          |        | External         |  |
| Part Number                                                                           | 3935148   | Power Supply             | Single Phase                  |        | (mm)             |  |
| Unit Weight                                                                           | 74kg      | Plug Supplied            | 1 x 10A                       | Width  | 670              |  |
| Packaged Weight                                                                       | 79kg      | Plug Location            | Rear, bottom right            | Depth  | 595              |  |
| Ambient Temperature                                                                   | 40°C      | Water Consumption        | 9.0L/h                        | Height | 892              |  |
| Energy Consumption                                                                    | 13kWh/24h | Maximum Daily Production | 59kg/24h                      |        |                  |  |
| Refrigeration Capacity                                                                | 650W      | Ice Type                 | Solid Cube                    |        | Packaged<br>(mm) |  |
| Refrigerant                                                                           | R134a     | Ice Weight               | 20g                           |        |                  |  |
| Current                                                                               | 3.8A      | Storage Bin Capacity     | 33kg                          | Width  | 740              |  |
| Electrical Voltage                                                                    | 220-240V  | Warranty                 | 3 Years Parts & 1 Year Labour | Depth  | 670              |  |
| External height excludes legs Production is based on kg/24hr at 10°C air & 10°C water |           |                          | Bromic Extra Care             | Height | 1080             |  |