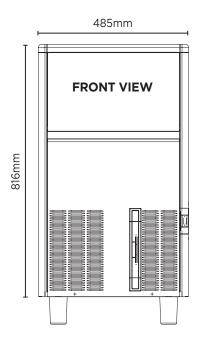

| SPECIFICATIONS                                                |              |                           |                               |        | DIMENSIONS       |  |
|---------------------------------------------------------------|--------------|---------------------------|-------------------------------|--------|------------------|--|
| Model                                                         | IM0064HSC-HE | Frequency                 | 50Hz                          |        | External         |  |
| Part Number                                                   | 3935366      | Power Supply              | Single Phase                  |        | (mm)             |  |
| Unit Weight                                                   | 48kg         | Plug Supplied             | 1 x 10A                       | Width  | 485              |  |
| Packaged Weight                                               | 53kg         | Plug Location             | Rear, bottom right            | Depth  | 575              |  |
| Ambient Temperature                                           | 40°C         | Water Consumption         | 5.4L/h                        | Height | 816              |  |
| Energy Consumption                                            | 10.5kWh/24h  | Maximum Daily Production  | 63kg/24h                      |        |                  |  |
| Refrigeration Capacity                                        | 580W         | Ice Type                  | Hollow Cube                   |        | Packaged<br>(mm) |  |
| Refrigerant                                                   | R134a        | Storage Bin Compatibility | 20kg                          |        |                  |  |
| Current                                                       | 3.1A         | Warranty                  | 3 Years Parts & 1 Year Labour | Width  | 550              |  |
| Electrical Voltage                                            | 220-240V     |                           | Bromic Extra Care             | Depth  | 640              |  |
| External height excludes legs<br>Production is based on kg/24 |              |                           |                               | Height | 940              |  |