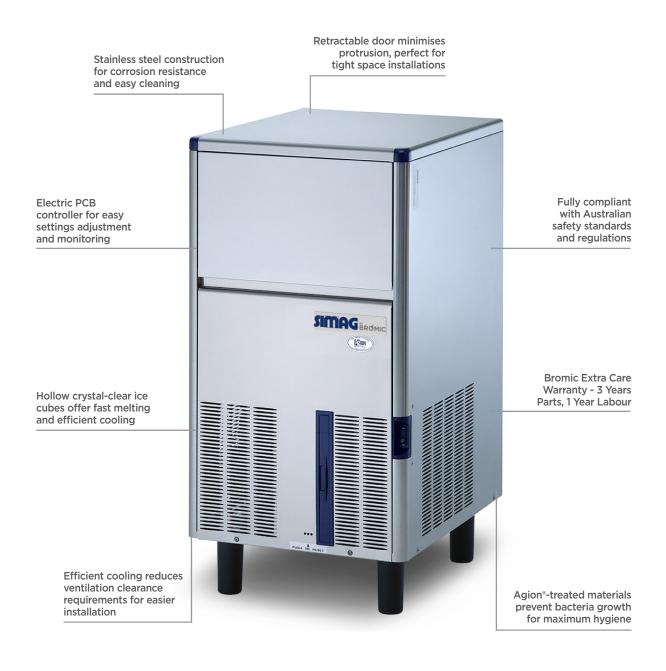

## Self-Contained Ice Machine Hollow Cube - 63kg/24h - 20kg Capacity

Ice Machines

| SPECIFICATIONS                                                |              |                           |                               |        | DIMENSIONS       |  |
|---------------------------------------------------------------|--------------|---------------------------|-------------------------------|--------|------------------|--|
| Model                                                         | IM0064HSC-HE | Frequency                 | 50Hz                          |        | External         |  |
| Part Number                                                   | 3935366      | Power Supply              | Single Phase                  |        | (mm)             |  |
| Unit Weight                                                   | 48kg         | Plug Supplied             | 1 x 10A                       | Width  | 485              |  |
| Packaged Weight                                               | 53kg         | Plug Location             | Rear, bottom right            | Depth  | 575              |  |
| Ambient Temperature                                           | 40°C         | Water Consumption         | 5.4L/h                        | Height | 816              |  |
| Energy Consumption                                            | 10.5kWh/24h  | Maximum Daily Production  | 63kg/24h                      |        |                  |  |
| Refrigeration Capacity                                        | 580W         | Ice Type                  | Hollow Cube                   |        | Packaged<br>(mm) |  |
| Refrigerant                                                   | R134a        | Storage Bin Compatibility | 20kg                          |        |                  |  |
| Current                                                       | 3.1A         | Warranty                  | 3 Years Parts & 1 Year Labour | Width  | 550              |  |
| Electrical Voltage                                            | 220-240V     |                           | Bromic Extra Care             | Depth  | 640              |  |
| External height excludes legs<br>Production is based on kg/24 |              |                           |                               | Height | 940              |  |