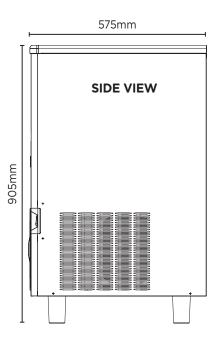

| SPECIFICATIONS                                                |              |                           |                               |        | DIMENSIONS       |  |
|---------------------------------------------------------------|--------------|---------------------------|-------------------------------|--------|------------------|--|
| Model                                                         | IM0064HSC-HE | Frequency                 | 50Hz                          |        | External         |  |
| Part Number                                                   | 3935366      | Power Supply              | Single Phase                  |        | (mm)             |  |
| Unit Weight                                                   | 48kg         | Plug Supplied             | 1 x 10A                       | Width  | 485              |  |
| Packaged Weight                                               | 53kg         | Plug Location             | Rear, bottom right            | Depth  | 575              |  |
| Ambient Temperature                                           | 40°C         | Water Consumption         | 5.4L/h                        | Height | 816              |  |
| Energy Consumption                                            | 10.5kWh/24h  | Maximum Daily Production  | 63kg/24h                      |        |                  |  |
| Refrigeration Capacity                                        | 580W         | Ice Type                  | Hollow Cube                   |        | Packaged<br>(mm) |  |
| Refrigerant                                                   | R134a        | Storage Bin Compatibility | 20kg                          |        |                  |  |
| Current                                                       | 3.1A         | Warranty                  | 3 Years Parts & 1 Year Labour | Width  | 550              |  |
| Electrical Voltage                                            | 220-240V     |                           | Bromic Extra Care             | Depth  | 640              |  |
| External height excludes legs<br>Production is based on kg/24 |              |                           |                               | Height | 940              |  |